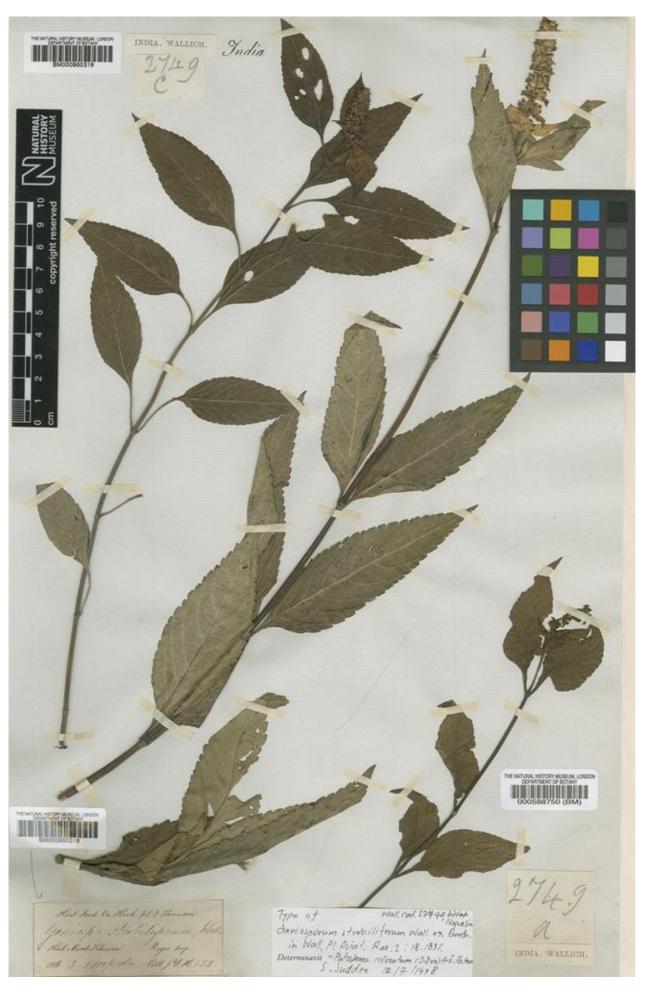

Type of Geniosporum strobiliferum Wall. ex Benth. [family LAMIACEAE]

http://plants.jstor.org/specimen/bm000950319

http://www.jstor.org

Your use of the JSTOR archive indicates your acceptance of JSTOR's Terms and Conditions of Use, available at <a href="http://www.jstor.org/page/info/about/policies/terms.jsp">http://www.jstor.org/page/info/about/policies/terms.jsp</a>. JSTOR's Terms and Conditions of Use provides, in part, that unless you have obtained prior permission, you may not download an entire issue of a journal or multiple copies of articles, and you may use content in the JSTOR archive only for your personal, non-commercial use.

## Type of Geniosporum strobiliferum Wall. ex Benth. [family LAMIACEAE]

| Herbarium          |                                                                                                                                                           |
|--------------------|-----------------------------------------------------------------------------------------------------------------------------------------------------------|
| Collection         | Type Specimens                                                                                                                                            |
| Resource Type      | Specimens                                                                                                                                                 |
| Collector          | Wallich, #2749C                                                                                                                                           |
| Country            | India (India)                                                                                                                                             |
| Identifications    | Type of Geniosporum strobiliferum Wall. ex Benth. [family<br>LAMIACEAE];Platostoma coloratum (D.Don) A.J.Paton [family<br>LAMIACEAE] (stored under name); |
| Pages              | 1                                                                                                                                                         |
| Data last modified | 2008-11-07                                                                                                                                                |