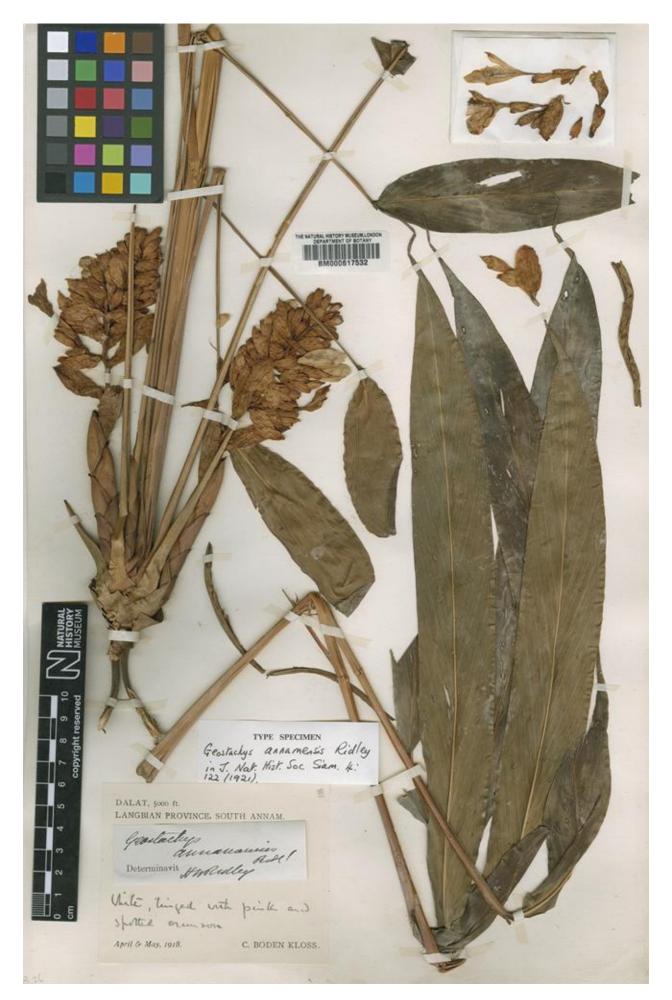

## Type of Geostachys annamensis Ridl. [family ZINGIBERACEAE]

http://plants.jstor.org/specimen/bm000617532

http://www.jstor.org

Your use of the JSTOR archive indicates your acceptance of JSTOR's Terms and Conditions of Use, available at <a href="http://www.jstor.org/page/info/about/policies/terms.jsp">http://www.jstor.org/page/info/about/policies/terms.jsp</a>. JSTOR's Terms and Conditions of Use provides, in part, that unless you have obtained prior permission, you may not download an entire issue of a journal or multiple copies of articles, and you may use content in the JSTOR archive only for your personal, non-commercial use.

## Type of Geostachys annamensis Ridl. [family ZINGIBERACEAE]

| Herbarium          |                                                                                                          |
|--------------------|----------------------------------------------------------------------------------------------------------|
| Collection         | Type Specimens                                                                                           |
| Resource Type      | Specimens                                                                                                |
| Collector          | Cecil Boden Kloss, #s.n.                                                                                 |
| Collection date    | 1918-04-                                                                                                 |
| Locality           | Dalat. Langbian Province, South Annam.                                                                   |
| Country            | Viet Nam (Vietnam)                                                                                       |
| Identifications    | Type of Geostachys annamensis Ridl. [family ZINGIBERACEAE] (stored under name); Verified by Ridley, H.N. |
| Pages              | 1                                                                                                        |
| Data last modified | 2009-04-23                                                                                               |
|                    |                                                                                                          |