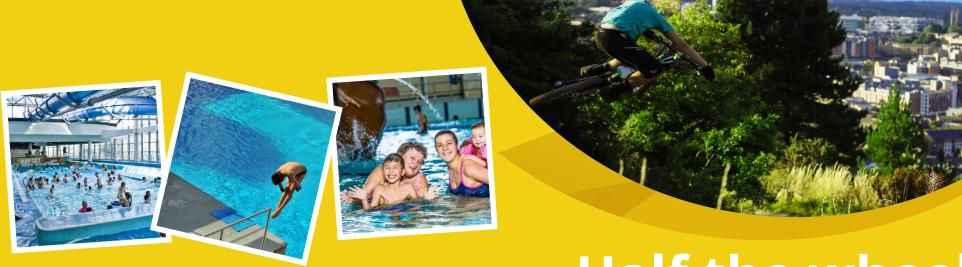

# Make a splash!

### Swimming & Diving

Swimming is a good all-round activity that is great for the body and mind. This July there are a selection of dedicated leisure swimming sessions where you can make a splash and have fun with floats and inflatables or simply take time out to relax and swim at your own pace with lane and public swimming.

Don't fancy taking part? Swimming and diving are great spectator sports so have a go at cheering on the athletes as you watch the ASA National Diving Championships and British Swimming Summer National Competition.

# Half the wheels, twice the fun!

### Cycling

Enjoy the great outdoors with a fun, family 5k cycle ride or if you're a cycling enthusiast, push the your limits by trying a hill climb or a 15k ride. There are lots of cycling events to take part in this July so get your helmet on and those pedals moving!