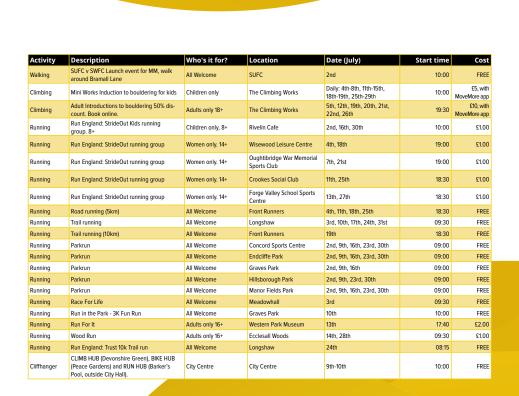

So take part this July in an open sessior with the Sheffield Steelers Wheelchair Basketball Academy and shoot some hoops!

| Activity type         | Description                                                                                      | Who's it for?                                    | Location                                   | Date (July)                 | Start time | Cost  |
|-----------------------|--------------------------------------------------------------------------------------------------|--------------------------------------------------|--------------------------------------------|-----------------------------|------------|-------|
| Wheelchair Basketball | Sheffield Steelers Wheelchair Basketball<br>Academy: Open session                                | Designed for disability<br>or low fitness levels | English Institute of Sport<br>Sheffield    | 2nd, 23rd, 30th             | 12:00      | £3.00 |
| Wheelchair Basketball | Sheffield Steelers Wheelchair Basketball<br>Academy: Open session                                | Designed for disability<br>or low fitness levels | Sheffield Springs Academy                  | 9th                         | 12:00      | £3.00 |
| Wheelchair Basketball | Sheffield Steelers Wheelchair Basketball<br>Academy: Open session                                | Designed for disability<br>or low fitness levels | Springs Leisure Centre                     | 16th                        | 12:00      | £3.00 |
| Boccia                | Sheffield Smashers. Age 8 + with special ed-<br>ucational needs or learning difficulties         | Designed for disability<br>or low fitness levels | Ponds Forge International<br>Sports Centre | 7th, 14th, 21st, 28th       | 17:45      | £2.00 |
| Boccia                | Age 16+ with special educational needs or<br>learning difficulties                               | Designed for disability<br>or low fitness levels | Wisewood Leisure Centre                    | 11th                        | 11:00      | £3.00 |
| Cycling               | Sheffield Cycling 4 All: Open sessions from<br>Disability Sheffield                              | Designed for disability<br>or low fitness levels | Hillsborough Park                          | 7th, 14th, 21st, 28th       | 10:00      | £5.00 |
| Tennis                | Tennis: Age 18+ with special educational needs or learning difficulties                          | Designed for disability<br>or low fitness levels | Graves Tennis And Leisure<br>Centre        | 4th, 11th, 18th, 20th, 25th | 13:30      | £1.50 |
| Dancing               | Dancestart Dance Group: Age 6+ with special<br>educational needs and learning difficultie        | Designed for disability<br>or low fitness levels | Forge Valley School Sports<br>Centre       | 4th, 11th, 18th, 20th, 25th | 17:15      | £2.50 |
| Dancing               | Tea Dance for people living with Dementia.                                                       | Designed for disability<br>or low fitness levels | Graves Tennis And Leisure<br>Centre        | 13th                        | 11:00      | FREE  |
| Multi-Activities      | Leisure Time: Session for all ages, with spe-<br>cial educational needs or learning difficulties | Designed for disability<br>or low fitness levels | Concord Sports Centre                      | 1st, 8th, 15th, 22nd, 29th  | 10:30      | FREE  |
| Multi-Activities      | Bawtry Road Mavericks: Age 18+ with special educational needs or learning difficulties           | Designed for disability<br>or low fitness levels | Sports Park                                | 6th, 13th, 27th             | 13:00      | £2.00 |
| Multi-Activities      | Boccia & Multi sports: Age 16+ with special<br>educational needs and learning difficulties       | Designed for disability<br>or low fitness levels | Wisewood Leisure Centre                    | 4th, 18th, 20th, 25th       | 11:00      | £3.00 |
| Multi-Activities      | Multi sports: Age 16+ with special education-<br>al needs or learning difficulties               | Designed for disability<br>or low fitness levels | Wisewood Leisure Centre                    | 5th, 12th, 19th, 26th       | 10:00      | £2.00 |