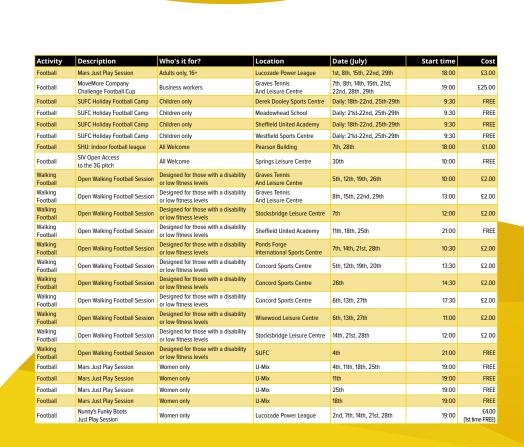

So take part this July in an open sessior with the Sheffield Steelers Wheelchair Basketball Academy and shoot some hoops!

| Activity type         | Description                                                                                      | Who's it for?                                    | Location                                   | Date (July)                 | Start time | Cost  |
|-----------------------|--------------------------------------------------------------------------------------------------|--------------------------------------------------|--------------------------------------------|-----------------------------|------------|-------|
| Wheelchair Basketball | Sheffield Steelers Wheelchair Basketball<br>Academy: Open session                                | Designed for disability<br>or low fitness levels | English Institute of Sport<br>Sheffield    | 2nd, 23rd, 30th             | 12:00      | £3.00 |
| Wheelchair Basketball | Sheffield Steelers Wheelchair Basketball<br>Academy: Open session                                | Designed for disability<br>or low fitness levels | Sheffield Springs Academy                  | 9th                         | 12:00      | £3.00 |
| Wheelchair Basketball | Sheffield Steelers Wheelchair Basketball<br>Academy: Open session                                | Designed for disability<br>or low fitness levels | Springs Leisure Centre                     | 16th                        | 12:00      | £3.00 |
| Boccia                | Sheffield Smashers. Age 8 + with special ed-<br>ucational needs or learning difficulties         | Designed for disability<br>or low fitness levels | Ponds Forge International<br>Sports Centre | 7th, 14th, 21st, 28th       | 17:45      | £2.00 |
| Boccia                | Age 16+ with special educational needs or<br>learning difficulties                               | Designed for disability<br>or low fitness levels | Wisewood Leisure Centre                    | 11th                        | 11:00      | £3.00 |
| Cycling               | Sheffield Cycling 4 All: Open sessions from<br>Disability Sheffield                              | Designed for disability<br>or low fitness levels | Hillsborough Park                          | 7th, 14th, 21st, 28th       | 10:00      | £5.00 |
| Tennis                | Tennis: Age 18+ with special educational needs or learning difficulties                          | Designed for disability<br>or low fitness levels | Graves Tennis And Leisure<br>Centre        | 4th, 11th, 18th, 20th, 25th | 13:30      | £1.50 |
| Dancing               | Dancestart Dance Group: Age 6+ with special<br>educational needs and learning difficultie        | Designed for disability<br>or low fitness levels | Forge Valley School Sports<br>Centre       | 4th, 11th, 18th, 20th, 25th | 17:15      | £2.50 |
| Dancing               | Tea Dance for people living with Dementia.                                                       | Designed for disability<br>or low fitness levels | Graves Tennis And Leisure<br>Centre        | 13th                        | 11:00      | FREE  |
| Multi-Activities      | Leisure Time: Session for all ages, with spe-<br>cial educational needs or learning difficulties | Designed for disability<br>or low fitness levels | Concord Sports Centre                      | 1st, 8th, 15th, 22nd, 29th  | 10:30      | FREE  |
| Multi-Activities      | Bawtry Road Mavericks: Age 18+ with special educational needs or learning difficulties           | Designed for disability<br>or low fitness levels | Sports Park                                | 6th, 13th, 27th             | 13:00      | £2.00 |
| Multi-Activities      | Boccia & Multi sports: Age 16+ with special<br>educational needs and learning difficulties       | Designed for disability<br>or low fitness levels | Wisewood Leisure Centre                    | 4th, 18th, 20th, 25th       | 11:00      | £3.00 |
| Multi-Activities      | Multi sports: Age 16+ with special education-<br>al needs or learning difficulties               | Designed for disability<br>or low fitness levels | Wisewood Leisure Centre                    | 5th, 12th, 19th, 26th       | 10:00      | £2.00 |