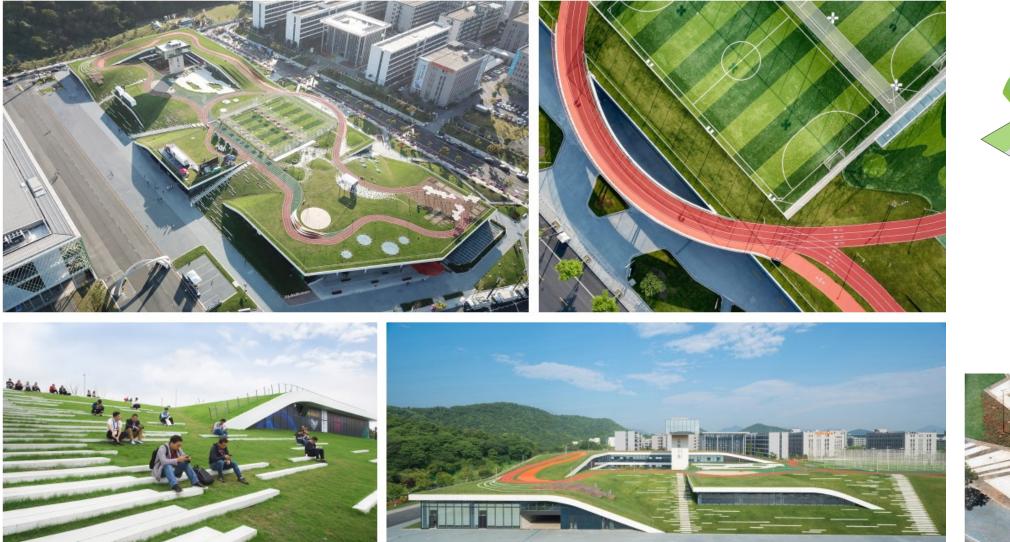

#### **Enfield Sports Village** Creating A New Active Community

August 2020





#### **ENFIELD PLAYING FIELDS** AERIAL VIEW FROM NORTHWEST CORNER



# **ACTIVE DESIGN**

#### **ACTIVE DESIGN**



#### **ACTIVE DESIGN – CREATING ACTIVE COMMUNITIES**



#### **EXAMPLE - SPORTS PARK, HELMOND** MASTERPLAN







#### **EXAMPLE - SPORTS PARK, HELMOND** CONCEPT PRECEDENTS







#### **EXAMPLE - DERBY SPORTS** MASTERPLAN







#### **EXAMPLE - DERBY SPORTS MASTERPLAN** SPORTS PAVILION













#### **EXAMPLE - UNIVERSITY OF EDINBURGH SPORTS MASTERPLAN** VISION



- New Site wide trim trat 2 south in circumference
  New Main Pavilion building including: team change, official change, strength and conditioning gym, club rooms and club lounges
  New 8 court sports hall

# SITE ANALYSIS

#### SITE ANALYSIS CONTEXT



- 1. Enfield Playing Fields
- 2. Enfield Town Centre
- 3. Enfield Park
- 4. Bush Hill Park
- 5. Power League Enfield
- 6. Jubilee Park
- 7. Lee Valley Leisure Complex
- 8. The College of Haringey, Enfield and North East London

- 9. Bishop Stopford's School/ Suffolks Primary School
- 10. Brimsdown Sports & Social Club
- 11. Enfield Rangers YFC
-