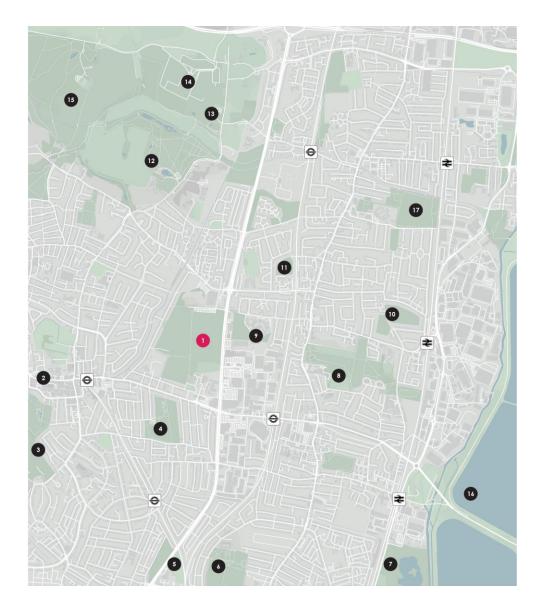

#### SITE ANALYSIS CONTEXT

- 1. Enfield Playing Fields
- 2. Enfield Town Centre
- 3. Enfield Park
- 4. Bush Hill Park
- 5. Power League Enfield
- 6. Jubilee Park
- 7. Lee Valley Leisure Complex
- 8. The College of Haringey, Enfield and North East London

- 9. Bishop Stopford's School/ Suffolks Primary School
- 10. Brimsdown Sports & Social Club
- 11. Enfield Rangers YFC
- 12. Forty Hall Country Park
- 13. Lee Valley Regional Park Authority (Myddelton House)
- 14. Tottenham Hotspur Football Club Training Ground
- 15. Whitewebbs Park & Golf Course
- 16. King George's & William Girling Reservoir
- 17. Albany Park