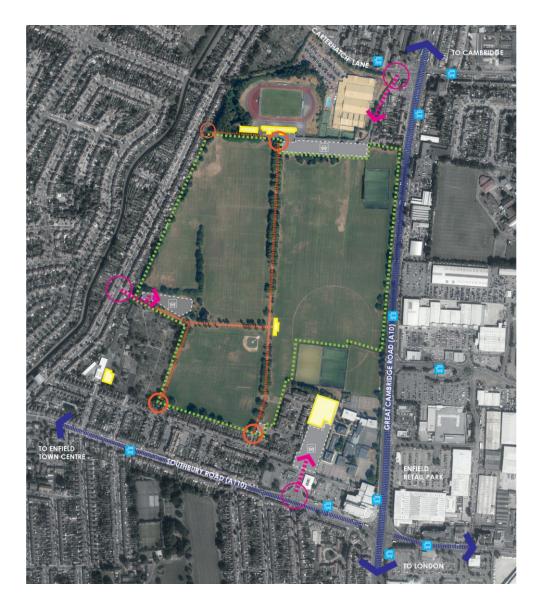

### **SITE ANALYSIS** CURRENT USE

- 1. Southbury Leisure Centre
- 2. Kingsmead School
  - 2a. Kingsmead School 2/3G Football/ Hockey pitches
- 3. Enfield Playing Field
  - (33 Football Pitches & 8 Rugby Pitches)
  - 3a. Changing Pavilion
  - 3b. Baseball Diamond
  - 3c. 3G Football Pitch
  - 3d. Rugby pitches Inc. floodlit pitch
- 4. Queen Elizabeth Stadium
- 5. Enfield Town FC/ Enfield and Haringey Athletic Club
- 6. Enfield Ignatians Rugby Club
- 7. David Lloyd Fitness & Tennis Centre
- 8. Ellenborough Table Tennis Club
- 9. Bush Hill Park
  - 9a. Basketball / Tennis Courts
  - 9b. Bowling Greens
- 10. Bishop Stopford's School/ Suffolks Primary School
- 11. Pure Gym

#### SITE ANALYSIS ACCESS & CONNECTIVITY