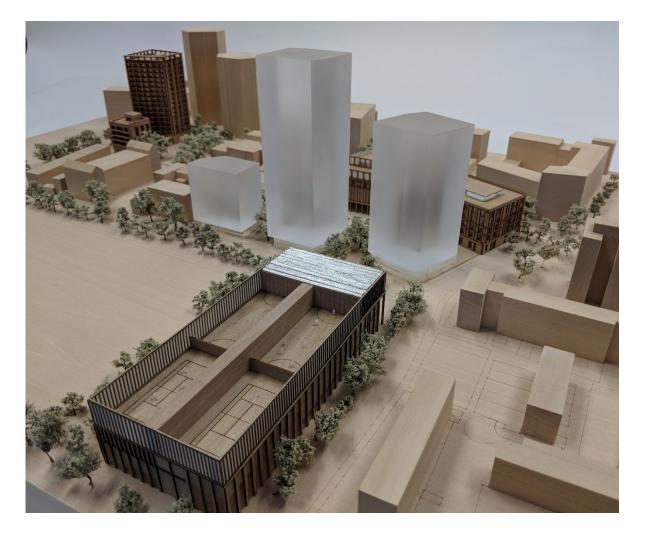

#### **EXAMPLE - UNIVERSITY OF EDINBURGH SPORTS MASTERPLAN** VISION

- New Site wide trim trat 2 south in circumference
  New Main Pavilion building including: team change, official change, strength and conditioning gym, club rooms and club lounges
  New 8 court sports hall