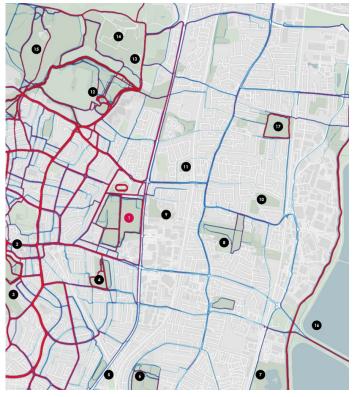

Analysis- Activity Heat map (running)

#### Analysis

- A10 = Barrier To Connectivity For Activity
- No Direct Access To Site From East
- Heavily Trafficked And Congested Roads At Access Points To Site
- Poor Connectivity Of Green Spaces to east of A10