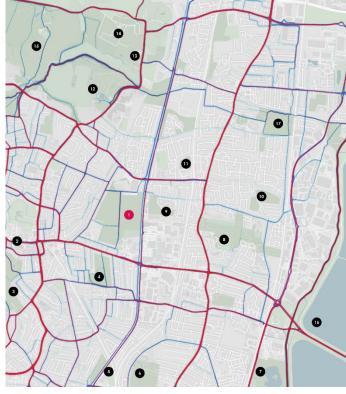

# **SITE ANALYSIS** ACCESS & CONNECTIVITY

Analysis- Activity Heat map ( Cycling)

#### Analysis

- A10 = Barrier To Connectivity For Activity
- No Direct Access To Site From East
- Heavily Trafficked And Congested Roads At Access Points To Site
- Poor Connectivity Of Green Spaces to east of A10