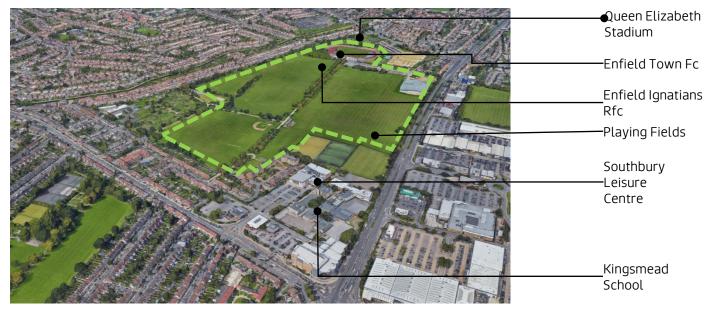

### **SITE ANALYSIS** CURRENT USE

- 1. Southbury Leisure Centre
- 2. Kingsmead School
  - 2a. Kingsmead School 2/3G Football/ Hockey pitches
- 3. Enfield Playing Field
  - (33 Football Pitches & 8 Rugby Pitches)
  - 3a. Changing Pavilion
  - 3b. Baseball Diamond
  - 3c. 3G Football Pitch
  - 3d. Rugby pitches Inc. floodlit pitch
- 4. Queen Elizabeth Stadium
- 5. Enfield Town FC/ Enfield and Haringey Athletic Club
- 6. Enfield Ignatians Rugby Club
- 7. David Lloyd Fitness & Tennis Centre
- 8. Ellenborough Table Tennis Club
- 9. Bush Hill Park
  - 9a. Basketball / Tennis Courts
  - 9b. Bowling Greens
- 10. Bishop Stopford's School/ Suffolks Primary School
- 11. Pure Gym