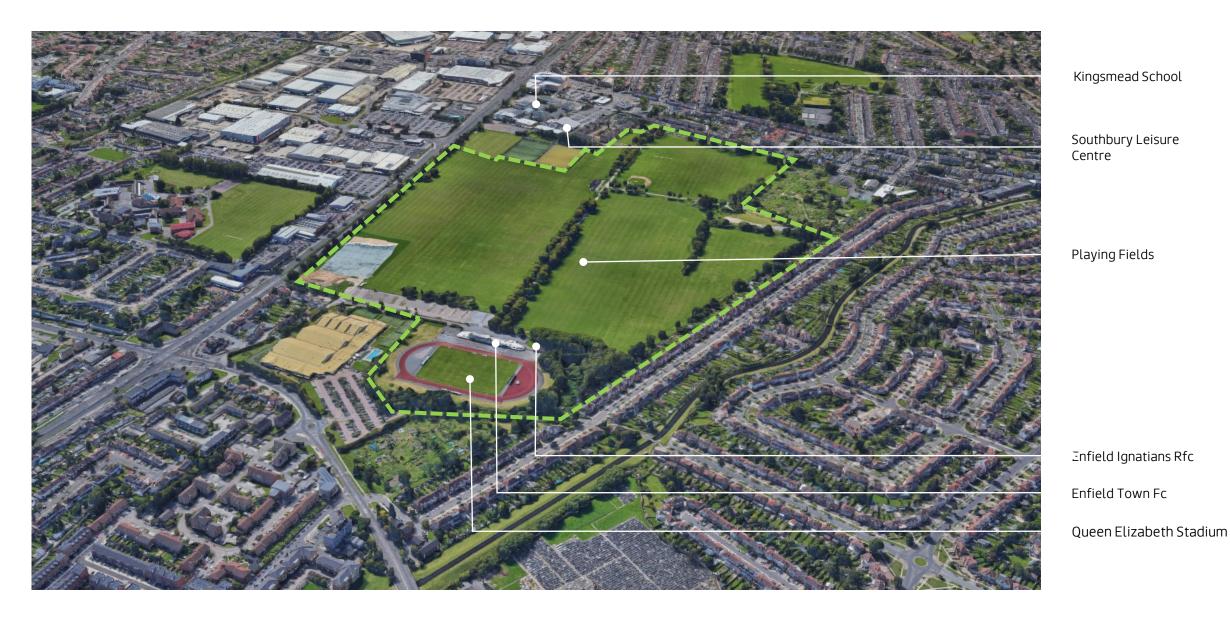

#### **ENFIELD PLAYING FIELDS** AERIAL VIEW FROM NORTHWEST CORNER

### **SITE ANALYSIS** CURRENT USE

- 1. Southbury Leisure Centre
- 2. Kingsmead School
  - 2a. Kingsmead School 2/3G Football/ Hockey pitches
- 3. Enfield Playing Field
  - (33 Football Pitches & 8 Rugby Pitches)
  - 3a. Changing Pavilion
  - 3b. Baseball Diamond
  - 3c. 3G Football Pitch
  - 3d. Rugby pitches Inc. floodlit pitch
- 4. Queen Elizabeth Stadium
- 5. Enfield Town FC/ Enfield and Haringey Athletic Club
- 6. Enfield Ignatians Rugby Club
- 7. David Lloyd Fitness & Tennis Centre
- 8. Ellenborough Table Tennis Club
- 9. Bush Hill Park
  - 9a. Basketball / Tennis Courts
  - 9b. Bowling Greens
- 10. Bishop Stopford's School/ Suffolks Primary School
- 11. Pure Gym