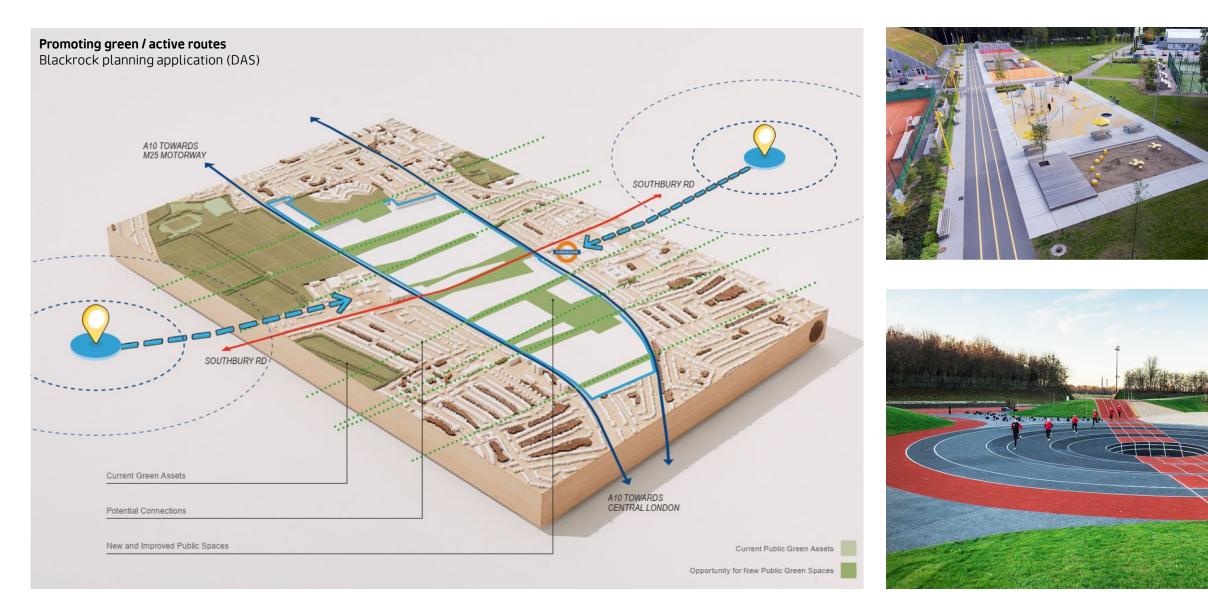

ses from Enfield Retail Park**



#### Analysis

Bus rou

317

Bus rout 617 629

Key

Sch

----

(®) 🗢

)))

**0** 

- Current vehicular access poor
- No direct access from A10
- Donkey Lane/ Caterhatch Lane / A10 junction congested
- Ladysmith Road and Sketty Road residential streets
- Reasonable public transport access to South
- Buses connect many parts of Borough

# **SITE ANALYSIS** ACCESS & CONNECTIVITY



Analysis- Activity Heat map ( Cycling)

#### Analysis

- A10 = Barrier To Connectivity For Activity
- No Direct Access To Site From East
- Heavily Trafficked And Congested Roads At Access Points To Site
- Poor Connectivity Of Green Spaces to east of A10



Analysis- Activity Heat map (running)



### **OPPORTUNITIES**

#### **OPPORTUNITIES** STRENGTHENING THE EAST WEST CONNECTION



#### **OPPORTUNITIES** ACTIVITY STRATEGY



#### **OPPORTUNITIES** PAVILION IN THE PARK / ELEVATED SPORTS PITCHES





#### **OPPORTUNITIES** FUNDING SPORT THROUGH DEVELOPMENT

Britannia Leisure Centre, Hackney funded by adjacent residential development







# **OPPORTUNITIES** Revenue/ Management





Sports Hotel





Football Centre



Creche / Activity Centre









faulknerbrowns.com