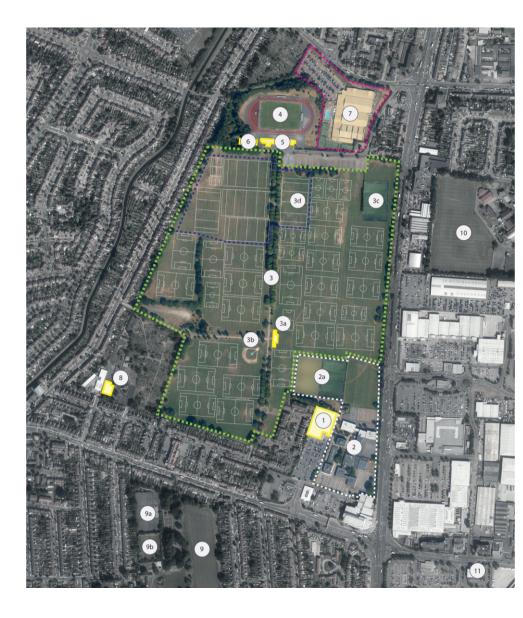

### **SITE ANALYSIS** CURRENT USE

- 1. Southbury Leisure Centre
- 2. Kingsmead School
  - 2a. Kingsmead School 2/3G Football/ Hockey pitches
- 3. Enfield Playing Field
  - (33 Football Pitches & 8 Rugby Pitches)
  - 3a. Changing Pavilion
  - 3b. Baseball Diamond
  - 3c. 3G Football Pitch
  - 3d. Rugby pitches Inc. floodlit pitch
- 4. Queen Elizabeth Stadium
- 5. Enfield Town FC/ Enfield and Haringey Athletic Club
- 6. Enfield Ignatians Rugby Club
- 7. David Lloyd Fitness & Tennis Centre
- 8. Ellenborough Table Tennis Club
- 9. Bush Hill Park
  - 9a. Basketball / Tennis Courts
  - 9b. Bowling Greens
- 10. Bishop Stopford's School/ Suffolks Primary School
- 11. Pure Gym