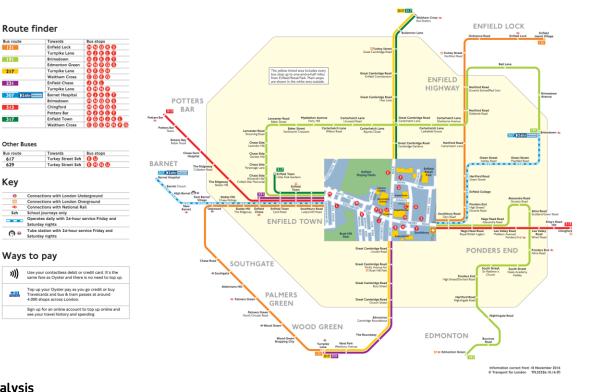

#### **Buses from Enfield Retail Park**

#### Analysis

Bus rou

317

Bus rout 617 629

Key

Sch

----

(®) 🗢

)))

**0** 

- Current vehicular access poor
- No direct access from A10
- Donkey Lane/ Caterhatch Lane / A10 junction congested
- Ladysmith Road and Sketty Road residential streets
- Reasonable public transport access to South
- Buses connect many parts of Borough