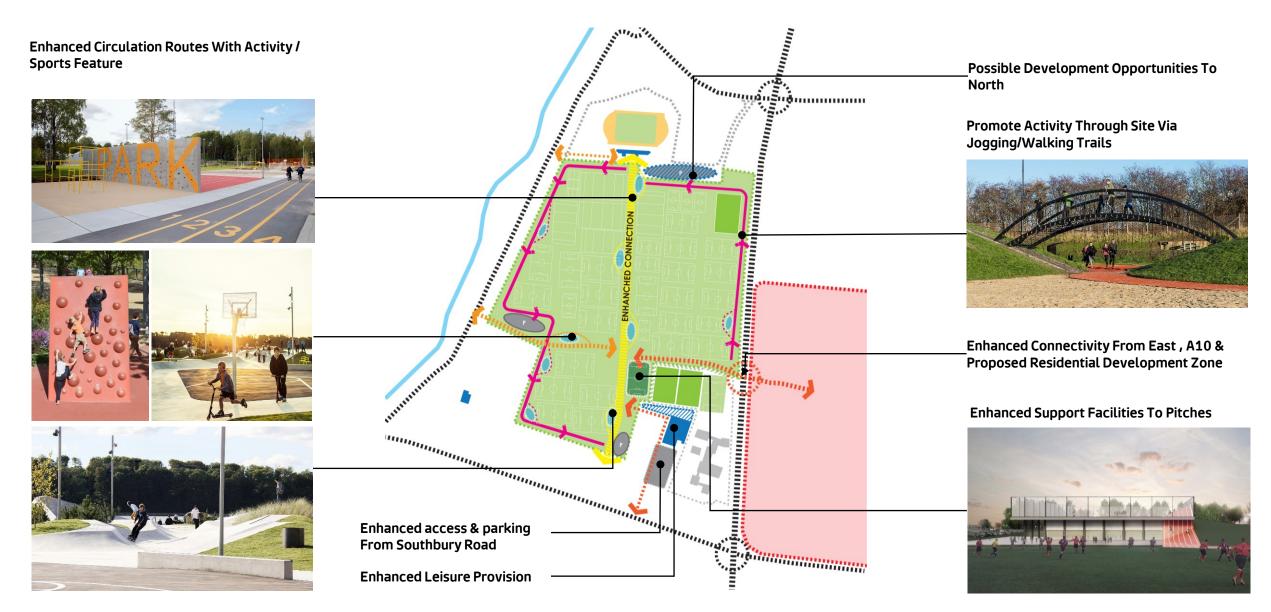

#### **OPPORTUNITIES** ACTIVITY STRATEGY

#### **OPPORTUNITIES** PAVILION IN THE PARK / ELEVATED SPORTS PITCHES

#### Analysis

- A10 = Barrier To Connectivity For Activity
- No Direct Access To Site From East
- Heavily Trafficked And Congested Roads At Access Points To Site
- Poor Connectivity Of Green Spaces to east of A10

#### **OPPORTUNITIES** STRENGTHENING THE EAST WEST CONNECTION