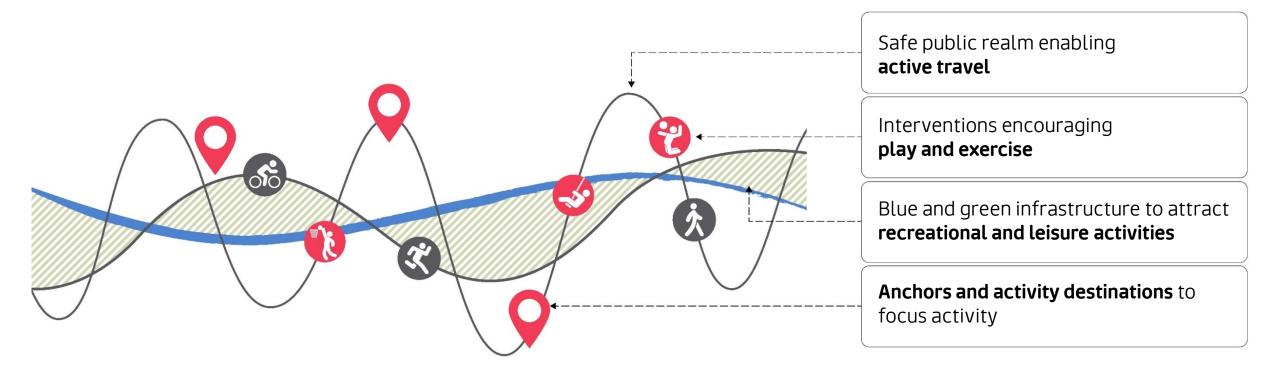

#### **Enfield Sports Village** Creating A New Active Community

August 2020





#### **ENFIELD PLAYING FIELDS** AERIAL VIEW FROM NORTHWEST CORNER



# **ACTIVE DESIGN**

#### **ACTIVE DESIGN**



#### **ACTIVE DESIGN – CREATING ACTIVE COMMUNITIES**



#### **EXAMPLE - SPORTS PARK, HELMOND** MASTERPLAN







#### **EXAMPLE - SPORTS PARK, HELMOND** CONCEPT PRECEDENTS







#### **EXAMPLE - DERBY SPORTS** MASTERPLAN







#### **EXAMPLE - DERBY SPORTS MASTERPLAN** SPORTS PAVILION













#### **EXAMPLE - UNIVERSITY OF EDINBURGH SPORTS MASTERPLAN** VISION



- New Site wide trim trat 2 south in circumference
  New Main Pavilion building including: team change, official change, strength and conditioning gym, club rooms and club lounges
  New 8 court sports hall

# SITE ANALYSIS

#### SITE ANALYSIS CONTEXT



- 1. Enfield Playing Fields
- 2. Enfield Town Centre
- 3. Enfield Park
- 4. Bush Hill Park
- 5. Power League Enfield
- 6. Jubilee Park
- 7. Lee Valley Leisure Complex
- 8. The College of Haringey, Enfield and North East London