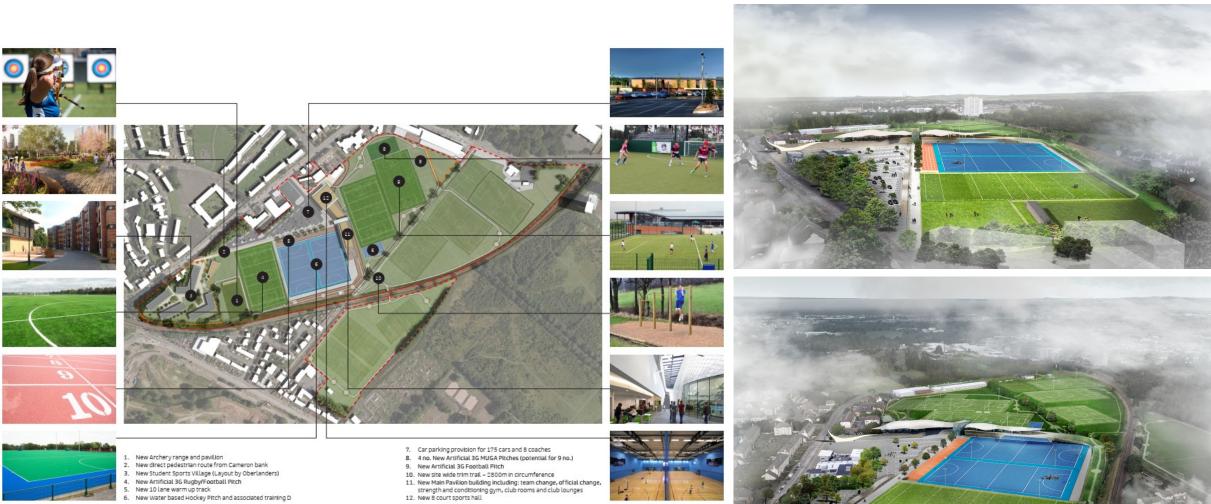

#### **EXAMPLE - UNIVERSITY OF EDINBURGH SPORTS MASTERPLAN** VISION

- New Site wide trim trat 2 south in circumference
  New Main Pavilion building including: team change, official change, strength and conditioning gym, club rooms and club lounges
  New 8 court sports hall