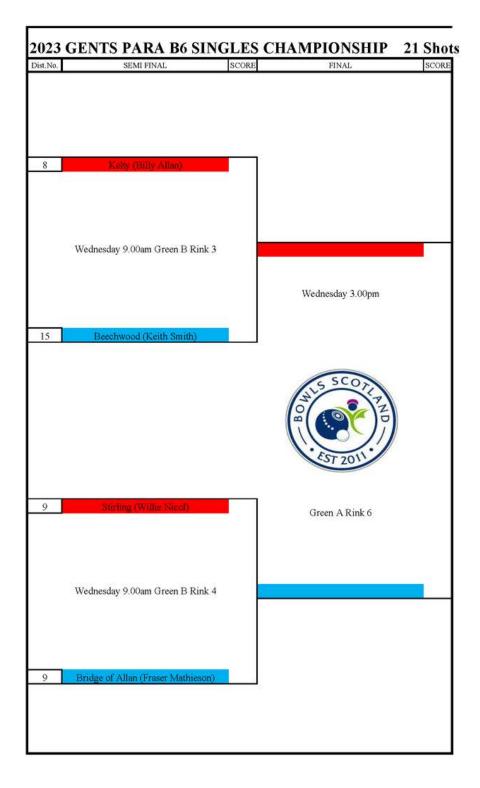

| No | Club            | Name<br>Billy Allan |  |
|----|-----------------|---------------------|--|
| 8  | Kelty           |                     |  |
| 9  | Bridge of Allan | Fraser Mathieson    |  |
| 9  | Stirling        | Willie Nicol        |  |
| 15 | Beechwood       | Keith Smith         |  |

GENTS B6 SINGLES