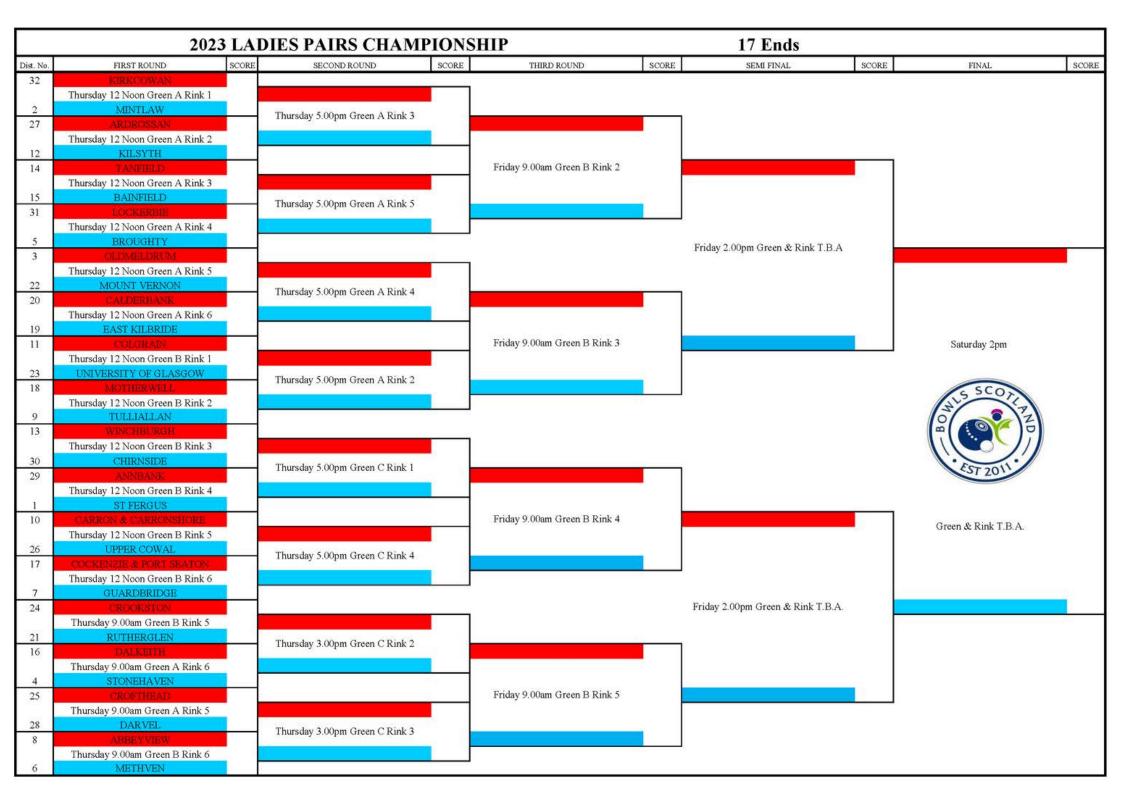

#### LADIES PAIRS CHAMPIONSHIP

| No | Club                      | Lead              | Skip                 |
|----|---------------------------|-------------------|----------------------|
| 1  | St Fergus                 | Angela Grant      | Sandra Grant         |
| 2  | Mintlaw BC                | Alisha Stephen    | Mary Brown           |
| 3  | Oldmeldrum BC             | Elaine Brown      | Joan Western         |
| 4  | Stonehaven                | Lauren Roddie     | Catherine McIntosh   |
| 5  | Broughty                  | Rachel Pirie      | Renata lanetta       |
| 6  | Methven                   | Rona Patterson    | Maggie Melville      |
| 7  | Guardbridge               | Catriona Stewart  | Ruth Stewart         |
| 8  | Abbeyview                 | Claire Ewing      | Sarah-Jane Ewing     |
| 9  | Tuliallan                 | Taylor Thomson    | Aimmee Thomson       |
| 10 | Carron & Carronshore      | Lorna Shaw        | Vikki Leishman       |
| П  | Colgrain                  | Vicky Ellis       | Natalie Sharp        |
| 12 | Kilsyth                   | Gillian McCalmont | Joy Haggart          |
| 13 | Winchburgh                | Paula Preston     | Lindsey McPhillips   |
| 14 | Tanfield                  | Carol Munro       | Fiona McLean         |
| 15 | Bainfield                 | Susan Allan       | Alison Ross          |
| 16 | Dalkeith                  | Pat Gunn          | Tricia Todd          |
| 17 | Cockenzie & Port Seton BC | Leanne Watt       | Lauren Baillie-Whyte |
| 18 | Motherwell                | Elaine Renwick    | Lesley Brown         |
| 19 | East Kilbride             | Kirsty Anderson   | Laura Hall           |
| 20 | Calderbank                | Audrey McIntyre   | Libby Cameron        |
| 21 | Rutherglen                | Sandra Blakely    | Betty Duckett        |
| 22 | Mount Vernon              | Debbie Horn       | Eva Johnstone        |
| 23 | University of Glasgow     | Susan Barbour     | Karen Clark          |
| 24 | Crookston                 | Lauren McShane    | Jackie Robertson     |
| 25 | Crofthead                 | Maureen Burns     | Edith McDougall      |
| 26 | Upper Cowal               | Shiela Teasdale   | Eilidh Simpson       |
| 27 | Ardrossan                 | Noreen Burn       | Denise Burns         |
| 28 | Darvel                    | Carol Hunter      | Stacy Wylie          |
| 29 | Annbank                   | Coleen Cowie      | Maureen Shimmons     |
| 30 | Chirnside                 | Kay Purves        | Sheila Douglas       |
| 31 | Lockerbie                 | Pam Linton        | Shirley Robson       |
| 32 | Kirkcowan                 | Debbie Scott      | Jen McKie            |