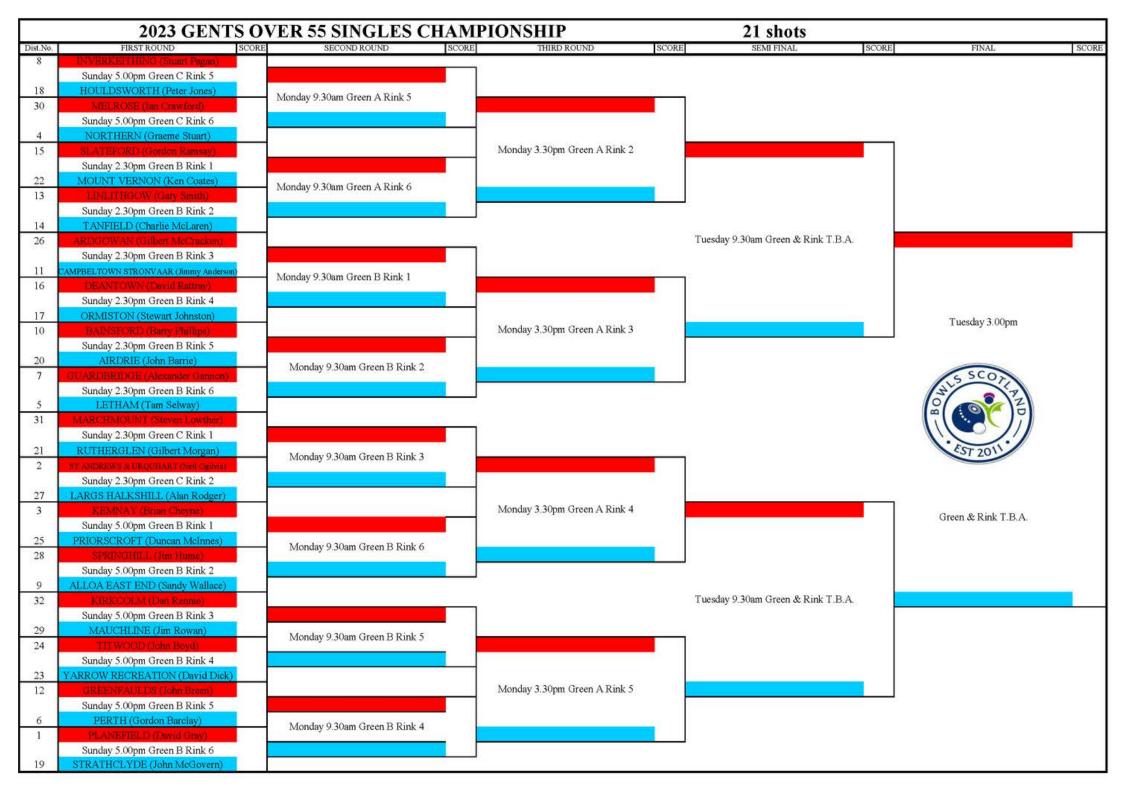

#### GENTS OVER 55'S SINGLES CHAMPIONSHIP

| No | Club                  | Name              |
|----|-----------------------|-------------------|
| 1  | Planefield            | David Gray        |
| 2  | St Andrews & Urquhart | Neil Ogilvie      |
| 3  | Kemnay                | Brian Cheyne      |
| 4  | Northern              | Graeme Stuart     |
| 5  | Letham (Angus)        | Tam Selway        |
| 6  | Perth                 | Gordon Barclay    |
| 7  | Guardbridge           | Alexander Gannon  |
| 8  | Inverkeithing         | Stuart Pagan      |
| 9  | Alloa East End        | Sandy Wallace     |
| 10 | Bainsford             | Barry Phillips    |
| П  | Campbeltown Stronvaar | Jimmy Anderson    |
| 12 | Greenfaulds           | John Breen        |
| 13 | Linlithgow            | Gary Smith        |
| 14 | Tanfield              | Charlie McLaren   |
| 15 | Slateford             | Gordon Ramsay     |
| 16 | Deantown              | David Rattray     |
| 17 | Ormiston              | Stewart Johnston  |
| 18 | Houldsworth           | Peter Jones       |
| 19 | Strathclyde           | John McGovern     |
| 20 | Airdrie               | John Barrie       |
| 21 | Rutherglen            | Gilbert Morgan    |
| 22 | Mount Vernon          | Ken Coats         |
| 23 | Yarrow Recreation     | David Dick        |
| 24 | Titwood               | John Boyd         |
| 25 | Priorscroft           | Duncan McInnes    |
| 26 | Ardgowan              | Gilbert McCracken |
| 27 | Halkskill             | Alan Rodger       |
| 28 | Springhill            | Jim Hume          |
| 29 | Mauchline             | Jim Rowan         |
| 30 | Melrose               | lan Crawford      |
| 31 | Marchmount            | Steven Lowther    |
| 32 | Kirkcolm              | Dan Rennie        |