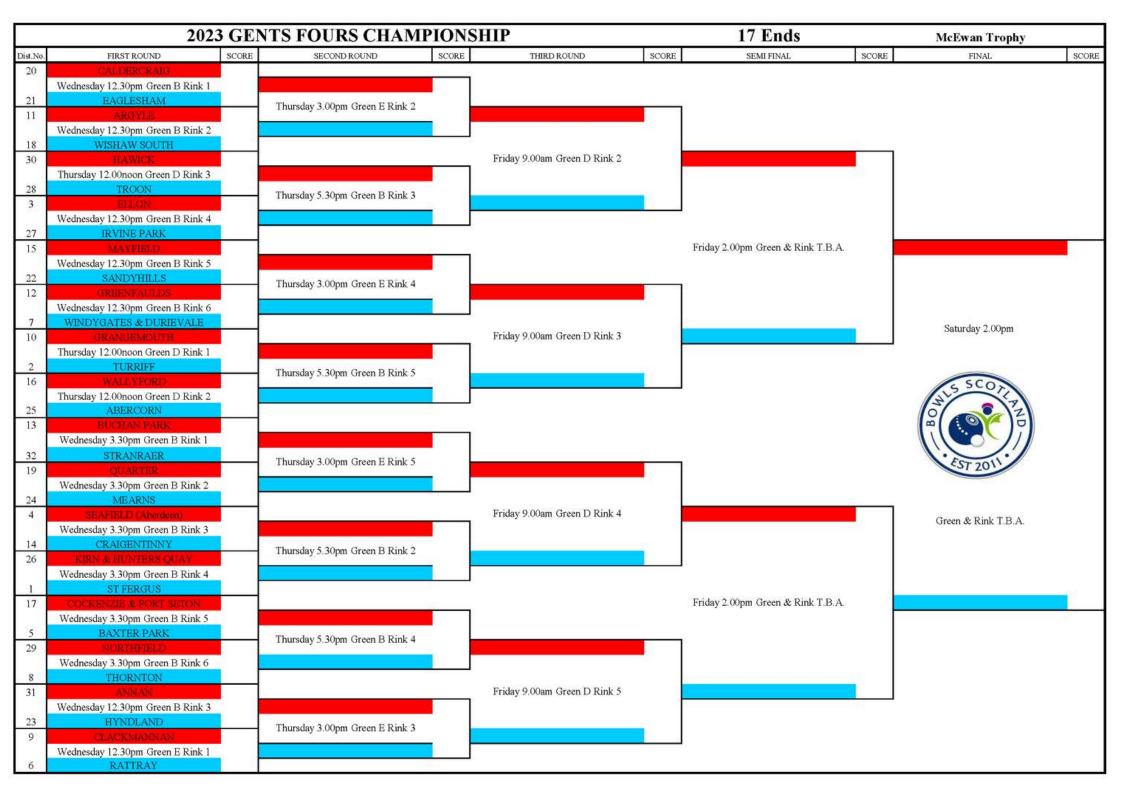

#### GENTS FOURS CHAMPIONSHIP

| No | Club                   | Lead              | Second         | Third             | Skip              |
|----|------------------------|-------------------|----------------|-------------------|-------------------|
|    | St Fergus              | James Taylor      | Richie Budge   | James Swanson     | Ryan Campbell     |
| 2  | Turriff                | Andy Will         | Kevin Hunter   | Gary Hepburn      | George Barclay    |
| 3  | Ellon                  | Lee Thomson       | John Watson    | Daniel Watson     | Robert Marshall   |
| 4  | Seafield               | Neil Cowie        | Alan Cowie     | Tom Johnstone     | George Robertson  |
| 5  | Baxter Park (Dundee)   | Tam Smith         | Billy Horne    | Wayne Williamson  | Steve McKinnon    |
| 6  | Rattray                | Jamie Duncan      | Scott Dow      | James Watson      | David Strachan    |
| 7  | Windygates & Durievale | Shaun Wilson      | Robbie Wilson  | Blair Fleming     | Chrstopher Stein  |
| 8  | Thornton               | lan Morrison      | Tom McKee      | Stephen West      | James Forbes      |
| 9  | Clackmannan            | John Bernard      | Robert Allan   | Mark McCallum     | Derek Wallace     |
| 10 | Grangemouth            | Richard Keay      | Derek Davidson | Steven Hamilton   | Gary Stirling     |
| 11 | Argyll                 | John McLachlan    | Kenny Kerr     | Lee Allan         | Gavin McLachlan   |
| 12 | Greenfaulds            | Norrie Mutch      | Kenny Clark    | Allan Clark       | Hugh McAvoy       |
| 13 | Buchan Park            | Kenny Docherty    | Aaron Duffy    | Mark McCullagh    | Billy Irvine      |
| 14 | Craigentinny           | Josh Spalding     | Lewis Betts    | Daniel Gormley    | Andrew Caldwell   |
| 15 | Mayfield               | Dale Randall      | Derek Burns    | Ross Thomson      | Gavin Thomson     |
| 16 | Wallyford              | Tam Moffat        | Arron McGlynn  | David Lawrence    | David McGlynn     |
| 17 | Cockenzie & Port Seton | Michael Greenan   | Jamie Gordon   | Craig Valentine   | Graham Archer     |
| 18 | Wishaw South           | John Finnie       | Allan Todd     | Stuart Higgins    | lan Campbell      |
| 19 | Quarter                | Greg McLaughlin   | Craig Kerr     | Reece Mourning    | Stewart Anderson  |
| 20 | Caldercraig            | Sandy Jenkins     | lan Chisholm   | Gavin Chisholm    | Logie Armstrong   |
| 21 | Eaglesham              | Robert Watson     | David Baxter   | John Wardle       | Peter Barradell   |
| 22 | Sandyhills             | James McNeill Jnr | David Cochrane | James McNeill Snr | Charles White     |
| 23 | Hyndland               | Brian Morris      | Thomas Clark   | Alastair Greer    | Scott Buchanan    |
| 24 | Mearns                 | Drew Gentle       | Alistair Kerr  | George Faulds     | Peter Little      |
| 25 | Abercorn               | Alex Ferguson     | Frank Moore    | Alan Landsowne    | George Carr       |
| 26 | Kirn & Hunters Quay    | Brian Robertson   | Stuart Pollock | Andrew Strachan   | Cammy Boyd        |
| 27 | Irvine Park            | Kieran McKenna    | Graham Gunnion | Drew Smith        | Martin Williamson |
| 28 | Troon                  | Darren Weir       | Andrew Weir    | Colin Howie       | Paul Foster MBE   |
| 29 | Northfield             | Derek Wilson      | Chris Duffy    | Junior Cole       | Brian Fulton      |
| 30 | Hawick                 | Simon Spalding    | Brian Gray     | Philip Smith      | Norman Amos       |
| 31 | Annan                  | Roger Murray      | David Ferguson | Alistair Service  | Daniel Pool       |
| 32 | Stranraer              | Michael Kelly     | David Arnott   | David Kelly       | Alex Higgins      |