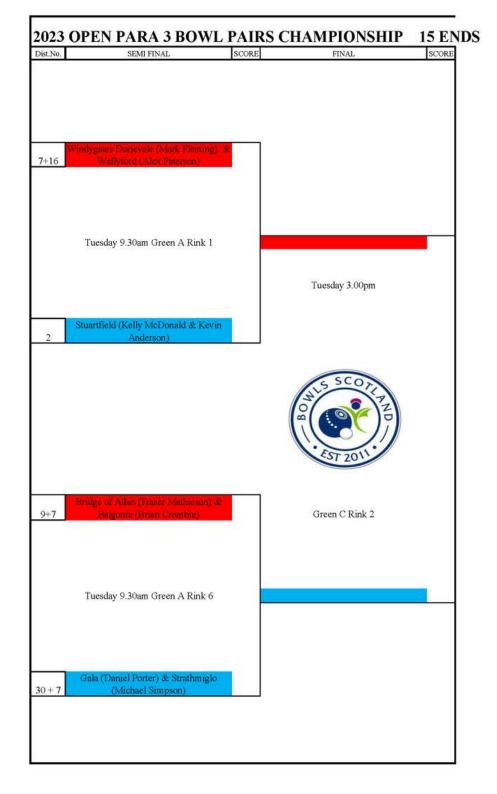

#### OPEN PARA PAIRS 3 BOWL PAIRS

| No   | Club                           | Name             | Name            |
|------|--------------------------------|------------------|-----------------|
| 2    | Stuartfield                    | Kelly McDonald   | Kevin Anderson  |
| 7&16 | Windygates Durievale/Wallyford | Mark Fleming     | Alex Paterson   |
| 9&7  | Bridge of Allan/Balgonie       | Fraser Mathieson | Brian Crombie   |
| 30&7 | Gala/Strathmiglo               | Daniel Porter    | Michael Simpson |

#### 2022 Para 3 Bowl Pairs Champions

Danny Porter & Michael Simpson Gala Bc & Strathmiglo BC