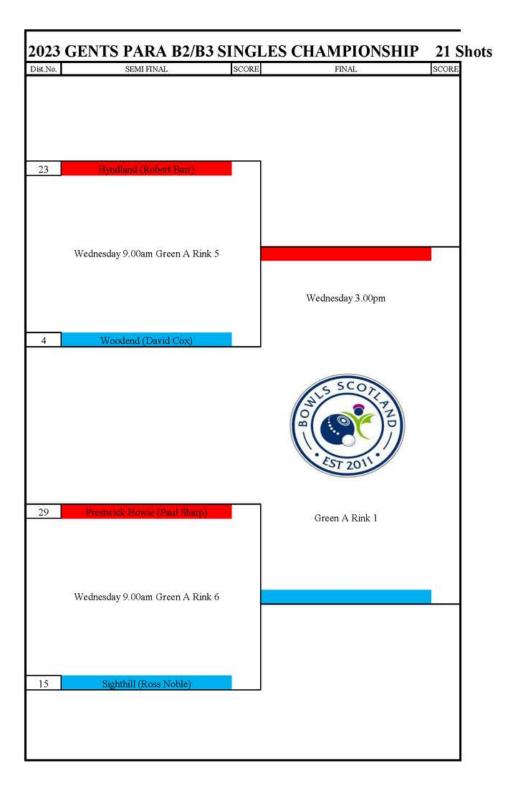

#### **GENTS B2,3 SINGLES**

| No | Club            | Name        |  |
|----|-----------------|-------------|--|
| 4  | Woodend         | David Cox   |  |
| 15 | Sighthill       | Ross Noble  |  |
| 23 | Hyndland        | Robert Barr |  |
| 29 | Prestwick Howie | Paul Sharp  |  |

| No | Club            | Name                      |  |
|----|-----------------|---------------------------|--|
| 4  | Woodend         | David Cox                 |  |
| 15 | Sighthill       | Ross Noble                |  |
| 23 | Hyndland        | Robert Barr               |  |
| 29 | Prestwick Howie | restwick Howie Paul Sharp |  |