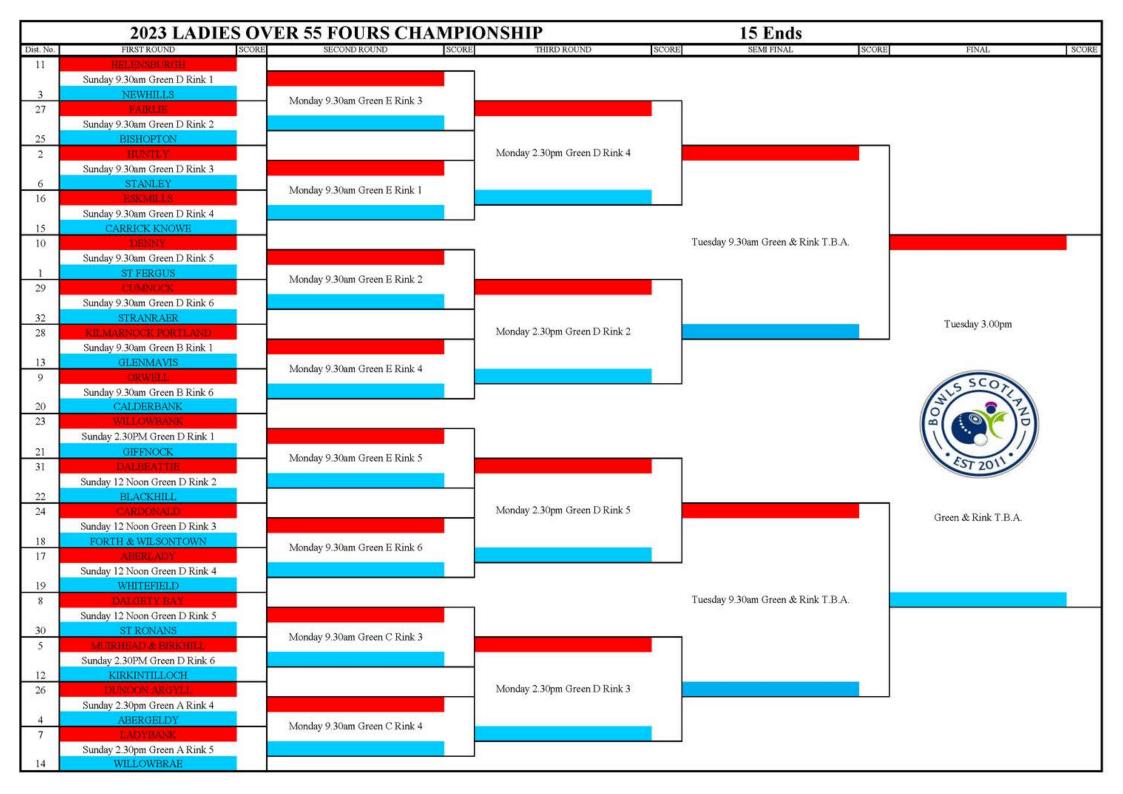

#### LADIES OVER 55'S FOURS CHAMPIONSHIP

| No | Club                | Lead               | Second           | Third               | Skip               |
|----|---------------------|--------------------|------------------|---------------------|--------------------|
| 1  | St Fergus           | Cath Ross          | Janice Campbell  | Lorna Ross          | Joan Bridge        |
| 2  | Huntly BC           | Margaret Forsyth   | Carole Gordon    | Sandra Rae          | Jackie Green       |
| 3  | Newhills BC         | Alison Mitchell    | Kate MacKintosh  | Anne Davidson       | Karen Taylor       |
| 4  | Abergeldie          | Meg Morrison       | Karen Murray     | Doris Foote         | Jean Duncan        |
| 5  | Muirhead & Birkhill | Carol Leslie       | Donna Rylance    | Eleanor Lewis       | Helen Nairn        |
| 6  | Stanley             | Helen Winter       | Heather Lennon   | Susan Myles         | Amanda Easson      |
| 7  | Ladybank            | Valerie Robertson  | Kitty Fulton     | Morag Robertson     | Joyce Orr          |
| 8  | Dalgety Bay         | Angela MacDonald   | Sheila Niven     | Pat Walker          | Isabel McAllister  |
| 9  | Orwell              | Nancy Finlay       | Linda Reid       | Sandra Fullerton    | Jean Menzies       |
| 10 | Denny               | Maureen McGuire    | Liz Allison      | Marian Allan        | Karen Dawson       |
| Ш  | Helensburgh         | Margaret Grant     | Anne King        | Veronica Bell       | Elizabeth Fraser   |
| 12 | Kirkintilloch       | Jean Blair         | Marion Murray    | Jemima Campbell     | Janice Grant       |
| 13 | Glenmavis           | Margaret Armstrong | Mandy McFadzean  | Delia Flannigan     | Lorraine Craig     |
| 14 | Willowbrae          | Frances Calder     | Margaret Thomson | Harriet Munro       | Frances Wood       |
| 15 | Carrick knowe       | Jackie Roy         | Eleanor Smith    | Margaret Kilpatrick | Jeanette Hush      |
| 16 | Eskmills            | Linda Craig        | Janet Dow        | Elaine Noon         | Pauline Turnbull   |
| 17 | Aberlady            | Moira Buchanan     | Jackie Phillip   | Audrey Podlinski    | Aileen Dyer        |
| 18 | Forth & Winstlow    | Mary Lindsay       | Rena MacFarlane  | Agnes Gracie        | Isabel Gray        |
| 19 | Whitefield          | Joanne McColgan    | Pat Duffy        | Barbara Morris      | Joyce Kelly        |
| 20 | Calderbank          | Lorraine Hall      | Elizabeth Gracie | Catherine Findlay   | Tracey Bunn        |
| 21 | Giffnock            | Sheila Babes       | Louise Solomon   | Laura Meechan       | Wilam Lennie       |
| 22 | Blackhill           | Margaret Healy     | Linda Guy        | Ann O'Hara          | Angela Nibrow      |
| 23 | Willow Bank         | Isobel Drynan      | Marylin Wilkie   | Liz Peat            | Chris Morrow       |
| 24 | Cardonald           | Margaret Kelly     | Ena Breingan     | Grace Palmer        | Dorothy Young      |
| 25 | Bishopton           | Janet Scott        | Margaret Witty   | Jackie Deehan       | Eleanor Stirling   |
| 26 | Dunoon Argyll       | Alison Girvan      | Rhona McCourt    | Alison Strachan     | Lorraine Galbraith |
| 27 | Fairlie             | Mags McNeill       | Sally Hays       | Susan Agnew         | Wilma Rodger       |
| 28 | Portland Kilmarnock | Janita Mason       | Irene McFarlane  | Margaret McCready   | Marie Graham       |
| 29 | Cumnock             | Elizabeth Hume     | Margaret Bingham | Linda Bryce         | Heather Kay        |
| 30 | St Ronans           | Janet Kydd         | Marilyn Buchan   | Jane Brown          | Helen White        |
| 31 | Dalbeattie          | Allison McIntyre   | Rosemary Little  | Anne Tait           | Maureen Feenan     |
| 32 | Stranraer           | Kathleen Stevenson | Sue Campbell     | Kay McHaffie        | Lorna McHarrie     |