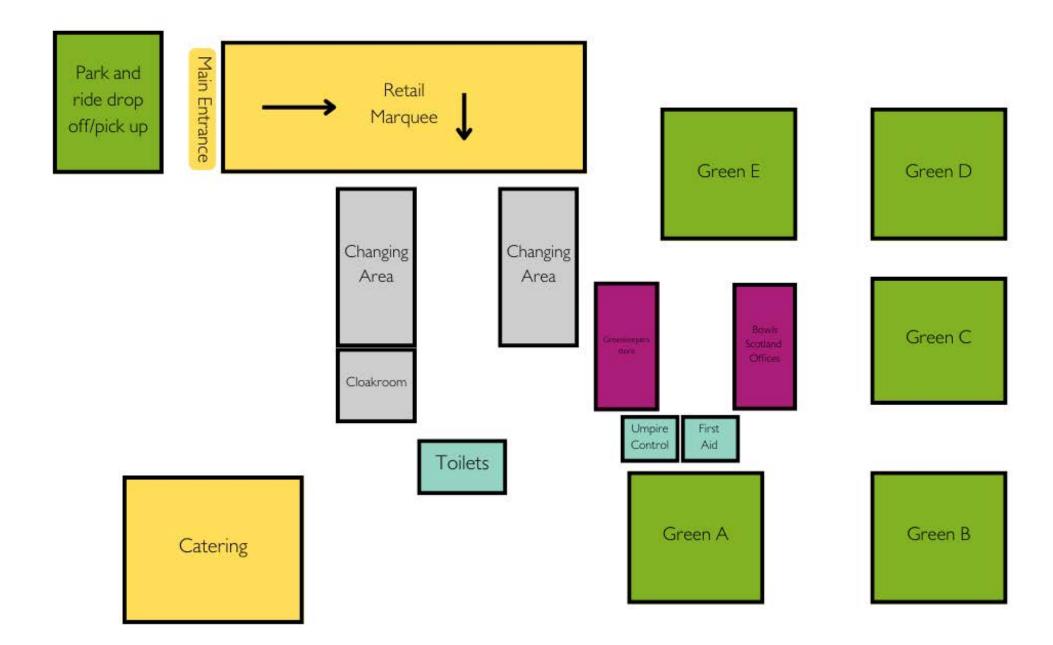

oin with me in thanking the organisers for all their hard work before, during and after the championships.

Iain Campbell

#### **Bowls Scotland and South Ayrshire Council**

Bowls Scotland wishes to thank South Ayrshire Council for their continued support of the National Championships. Through every stage of planning and delivery, they have been helpful, supportive and encouraging, and the National Championships would not be the success it is without SAC's assistance.

The Championship Group reserves the right to alter days, times, greens and rinks at any time.



**National Championships** 2024

PLEASE NOTE THE PROVISIONAL DATES FOR THE NATIONAL CHAMPIONSHIPS NEXT YEAR WILL BE

Sunday 28th July -Saturday 3rd August

www.bowlsscotland.com



## **2023 National Championships Site Map**





#### MIXED PAIRS CHAMPIONSHIP

| No | Club                 | Lead                | Skip              |
|----|----------------------|---------------------|-------------------|
| 1  | St Fergus            | Angela Grant        | Tam Mulrane       |
| 2  | Fochabers            | Stella Grant        | Mark Woodhouse    |
| 3  | Harlaw               | Lucy Willox         | Doug Fraser       |
| 4  | Newtonhill           | Louisa Taylor       | Jamie Duffy       |
| 5  | Carnoustie West End  | Sandra Furye        | Andy Furye        |
| 6  | Dunning              | Katrina Wallace     | Peter McLean      |
| 7  | Guardbridge          | Catriona Stewart    | Alexander Gannon  |
| 8  | Abbeyview            | Claire Ewing        | Frank Moralee     |
| 9  | Bridge of Allan      | Jean Fisher