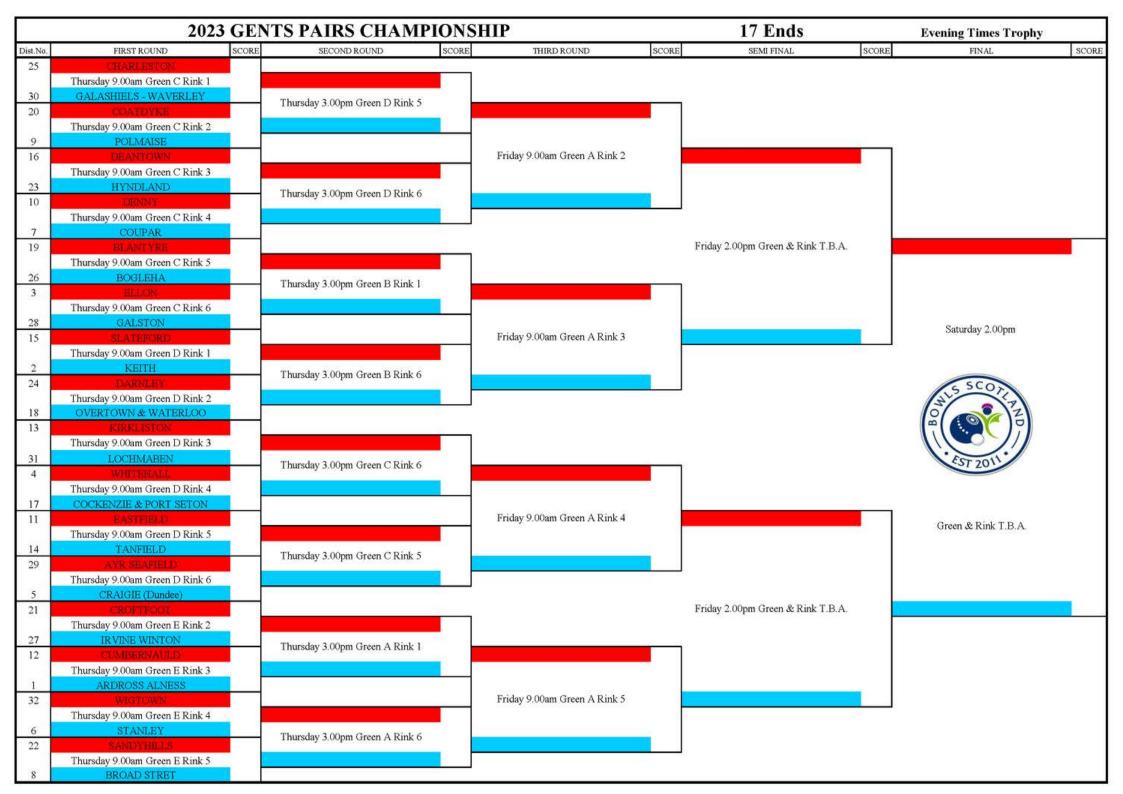

#### **GENTS PAIRS CHAMPIONSHIP**

| Νo | Club                   | Lead               | Skip             |
|----|------------------------|--------------------|------------------|
| 1  | Ardross Alness         | Duncan Adamson     | Andrew Adamson   |
| 2  | Keith                  | Neil Dargano       | John Tain        |
| 3  | Ellon                  | Willie Christie    | Gary Simpson     |
| 4  | Whitehall              | Zander Main        | Andy Thomson     |
| 5  | Craigie (Dundee)       | Vince Stewart      | Paul Lindsay     |
| 6  | Stanley                | Steve McCorquodale | Gavin Grant      |
| 7  | Cupar                  | Jim Byron          | Alastair Nimmo   |
| 8  | Broad Street           | Keny Bald          | Allan Ramsay     |
| 9  | Polmasie               | Aaron Furzer       | James Brown      |
| 10 | Denny                  | John McAteer       | Paul McAteer     |
| 11 | Eastfield              | Alan Gourly        | Andrew McFarlane |
| 12 | Cumbernauld            | Brian Nedley       | Frank Hillis     |
| 13 | Kirkliston             | Darren Pearce      | Greg Logan       |
| 14 | Tanfield               | Scott Wood         | Calum Munro      |
| 15 | Slateford              | Gordon Ramsay      | Robert Marshall  |
| 16 | Deantown               | Sean Campbell      | Grant King       |
| 17 | Cockenzie & Port Seton | Steven Morgan      | Derek Oliver     |
| 18 | Overtown & Waterloo    | Gary Smith         | Robert Grant     |
| 19 | Blantyre               | Ross Davidson      | Bobby Brown      |
| 20 | Coatdyke               | David Fallon       | Ross McLenaghan  |
| 21 | Croftfoot              | Alan Lynn          | Martin Bain      |
| 22 | Sandyhills             | John Hamilton      | David Thomson    |
| 23 | Hyndland               | Steven Borthwick   | Ryan Gualtieri   |
| 24 | Darnley                | Simon Fraser       | Richard Scullion |
| 25 | Charleston             | Ross Turner        | lan Adam         |
| 26 | Bogleha'               | Bobbie Davie       | Chris Dickson    |
| 27 | Irvine Winton          | Jim McCulloch      | Keith Robertson  |
| 28 | Galston                | Jim McGhee         | Derek McClue     |
| 29 | Ayr Seafield           | Ryan Dempsey       | Stuart Christie  |
| 30 | Galashiels-Waverley    | Ralph Nicholson    | Liam Nicholson   |
| 31 | Loch Maben             | George McDonald    | Bruce Robson     |
| 32 | Wigtown                | Andrew Smith       | Robert Bark      |