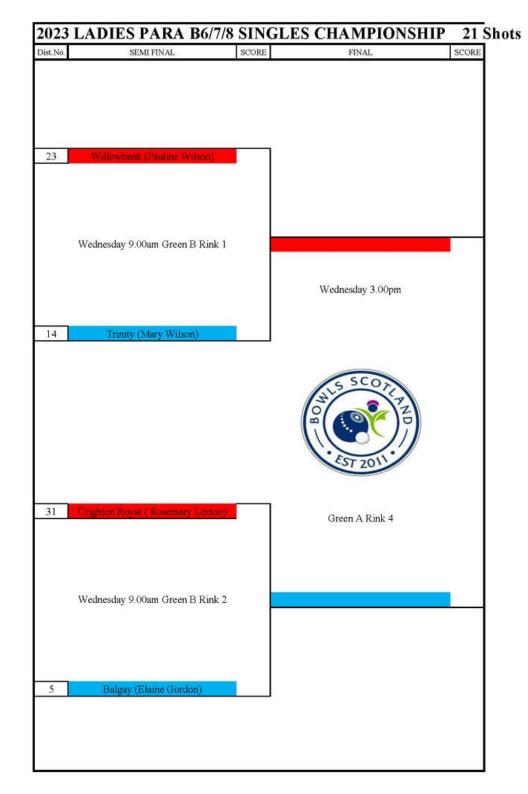

#### LADIES B6,7,8 SINGLES

| No | Club           | Name            |
|----|----------------|-----------------|
| 5  | Balgay         | Elaine Gordon   |
| 14 | Trinity        | Mary Wilson     |
| 23 | Willowbank     | Pauline Wilson  |
| 31 | Crichton Royal | Rosemary Lenton |