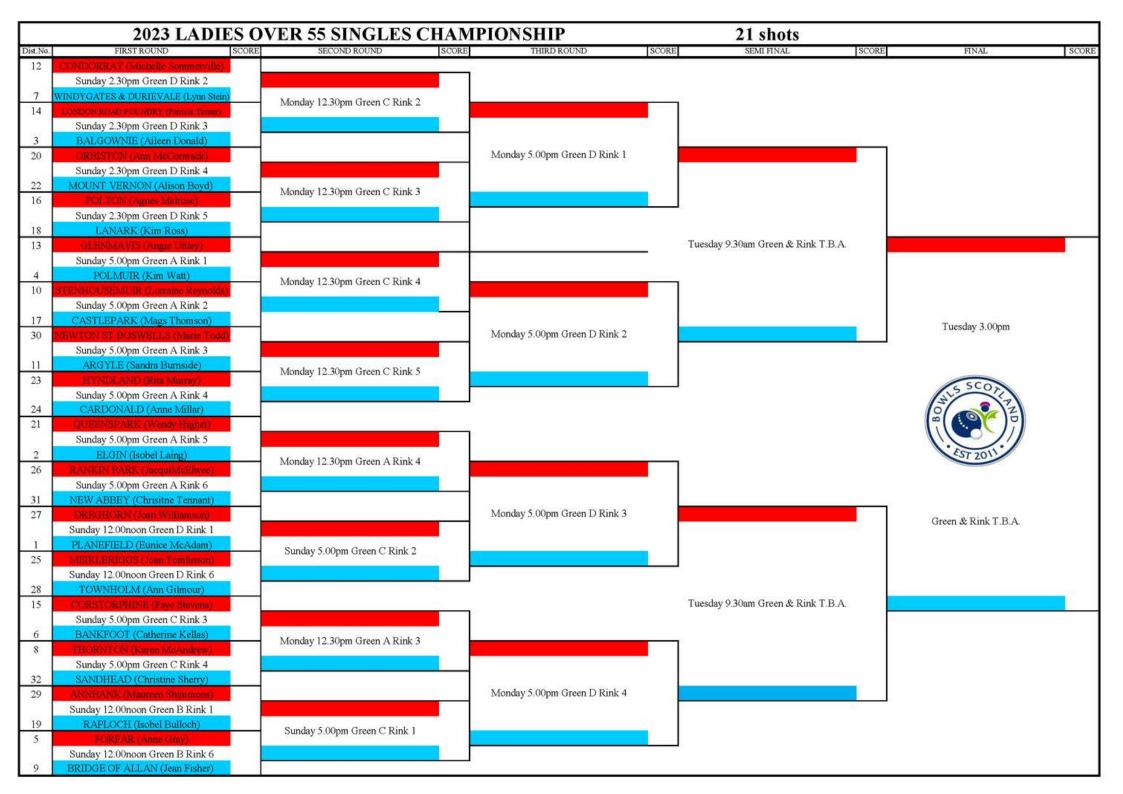

#### LADIES OVER \$5'S SINGLES CHAMPIONSHIP

| No | Club                   | Name                 |
|----|------------------------|----------------------|
| 1  | Planefield             | Eunice McAdam        |
| 2  | Elgin (The) BC         | Isobel Lang          |
| 3  | Balgownie BC           | Aileen Donald        |
| 4  | Polmuir                | Kim Watt             |
| 5  | Forfar                 | Anne Gray            |
| 6  | Bankfoot               | Catherine Kellas     |
| 7  | Windygates & Durievale | Lynn Stein           |
| 8  | Thornton               | Karen McAndrew       |
| 9  | Bridge Of Allan        | Jean Fisher          |
| 10 | Stenhousemuir          | Lorraine Reynolds    |
| 11 | Argyle                 | Sandra Burnside      |
| 12 | Condoratt              | Michelle Sommerville |
| 13 | Glenmavis              | Angela Uttley        |
| 14 | London Road Foundry    | Patricia Turner      |
| 15 | Corstorphine           | Faye Stevens         |
| 16 | Polton                 | Agnes Melrose        |
| 17 | Castlepark             | Mags Thomson         |
| 18 | Lanark                 | Kim Ross             |
| 19 | Raploch                | Isobel Bulloch       |
| 20 | Orbiston               | Ann McCormack        |
| 21 | Queen's Park           | Wendy Highet         |
| 22 | Mount Vernon           | Alison Boyd          |
| 23 | Hyndland               | Rita Murray          |
| 24 | Cardonald              | Anne Miller          |
| 25 | Meikleriggs            | Joan Tomlison        |
| 26 | Rankin Park            | Jacqui McElwee       |
| 27 | Dreghorn               | Joan Williamson      |
| 28 | Townholm               | Ann Gilmour          |
| 29 | Annbank                | Maureen Shimmons     |
| 30 | Newton St Boswells BC  | Marie Todd           |
| 31 | New Abbey              | Christine Tennant    |
| 32 | Sandhead               | Christine Sherry     |