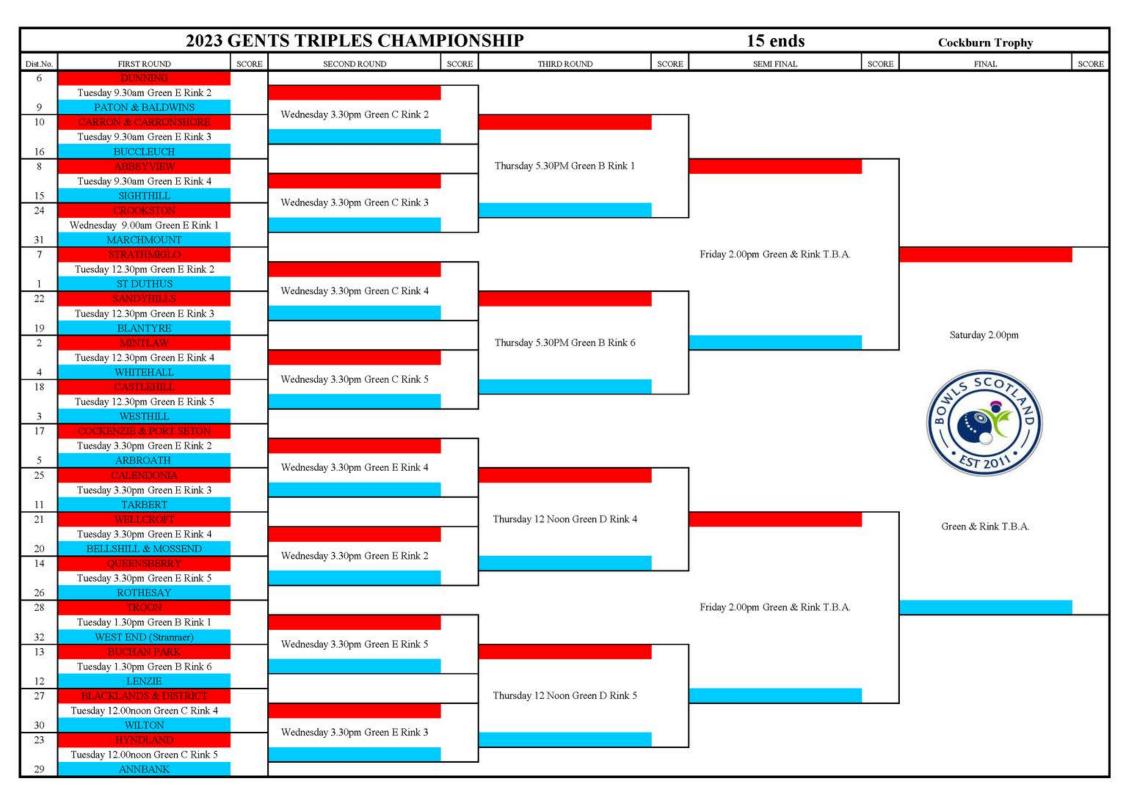

#### **GENTS TRIPLES CHAMPIONSHIP**

| No | Club                   | Lead             | Second           | Skip             |
|----|------------------------|------------------|------------------|------------------|
| 1  | St Duthus              | Allan Mckillop   | Steven MacLennan | Wilson Corbett   |
| 2  | Mintlaw                | Gary Fraser      | Marc Murphy      | David Hay        |
| 3  | Westhill               | Paul Reilly      | Gary Forbes      | David Farquarson |
| 4  | Whitehall              | Scott Nicolson   | Alex Badenoch    | Duncan Nicholson |
| 5  | Arbroath (Angus)       | Steven Dick      | Graham Haxton    | Ian Garioch      |
| 6  | Dunning                | lain Nicol       | Peter McLean     | Grant Frogley    |
| 7  | Strathmiglo            | Steve Cormack    | Bruce Doig       | Alan Pearson     |
| 8  | Abbeyview              | Derek Hutchison  | Connor Robertson | Dylan Robertson  |
| 9  | Paton & Baldwins       | Gordon McCallum  | Robert Docherty  | Billy Innes      |
| 10 | Carron & Carronshore   | Wullie Laird     | Steven Glen      | Alastair Penn    |
| П  | Tarbert                | Stephen Campbell | Nikki MacDougall | Liam Sharpe      |
| 12 | Lenzie                 | Gavin Ansari     | Steven Dow       | Scott Cunningham |
| 13 | Buchan Park            | Kenny Logan      | Ryan Miller      | Barry Sword      |
| 14 | Queensberry            | Gavin Ramsay     | Mikey Imrie      | John Kidd        |
| 15 | Sighthill              | James Halliday   | Craig Edgar      | Gary Conelly     |
| 16 | Buccleuch              | Rory Walker      | Scott Ritchie    | Mark Yuill       |
| 17 | Cockenzie & Port Seton | Darren Donnelly  | John Gearty      | Steven Thomson   |
| 18 | Castlehill             | Robert Paul      | Robert McMinn    | Gregg Millan     |
| 19 | Blantyre               | Darren Gardner   | Derek Gardner    | David Gardner    |
| 20 | Bellshill & Mossend    | Steven Penman    | Gordon Prentice  | Craig Brown      |
| 21 | Wellcroft              | Andy Sneddon     | Andy Colville    | Gavin Taylor     |
| 22 | Sandyhills             | Ross Picken      | William Morton   | Graeme Gwynne    |
| 23 | Hyndland               | Kevin Bain       | Paul Ward        | Calum Taggart    |
| 24 | Crookston              | Gary Langdon     | Greg Smith       | Ryan Langdon     |
| 25 | Caledonia              | David Crawford   | Graham Pattison  | Iain Gray        |
| 26 | Rothesay               | Craig McKellar   | lan McMurchie    | Matt Martin      |
| 27 | Blacklands             | Alan Johnstone   | Derek Faddes     | David Johnstone  |
| 28 | Troon                  | John Sandylands  | William McCallum | William Cairns   |
| 29 | Annbank                | Steve Gibson     | Craig Campbell   | Kerr Harris      |
| 30 | Wilton                 | Alistair Taylor  | Fraser Clyne     | Chris MacDougal  |
| 31 | Marchmount             | Kevin Peacock    | David Kiltie     | Steven Lowther   |
| 32 | West End               | Adam Cairnie     | Kenny Cairnie    | Allan Cairnie    |