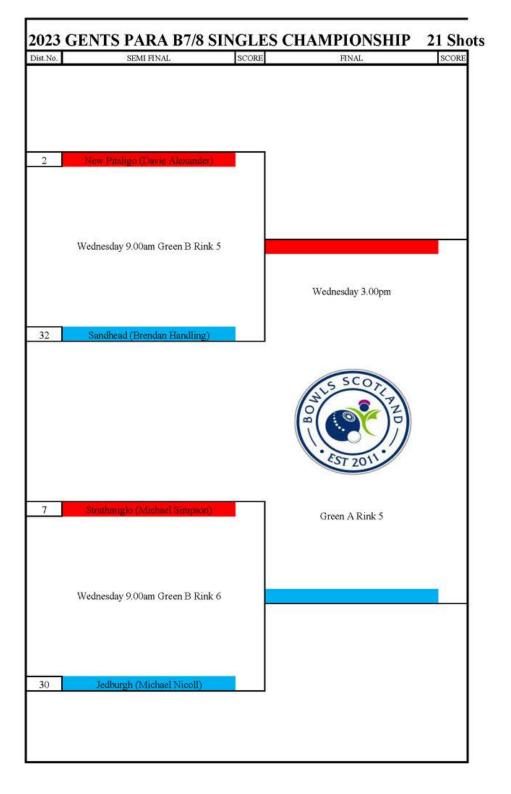

#### GENTS B7,8 SINGLES

| No            | Club         | Name             |             |                 |  |
|---------------|--------------|------------------|-------------|-----------------|--|
| 2             | New Pitsligo | Davie Alexander  |             |                 |  |
| 7 Strathmiglo |              | 7                | Strathmiglo | Michael Simpson |  |
| 30            | Jedburgh     | Michael Nicoll   |             |                 |  |
| 32 Sandhead   |              | Brendan Handling |             |                 |  |