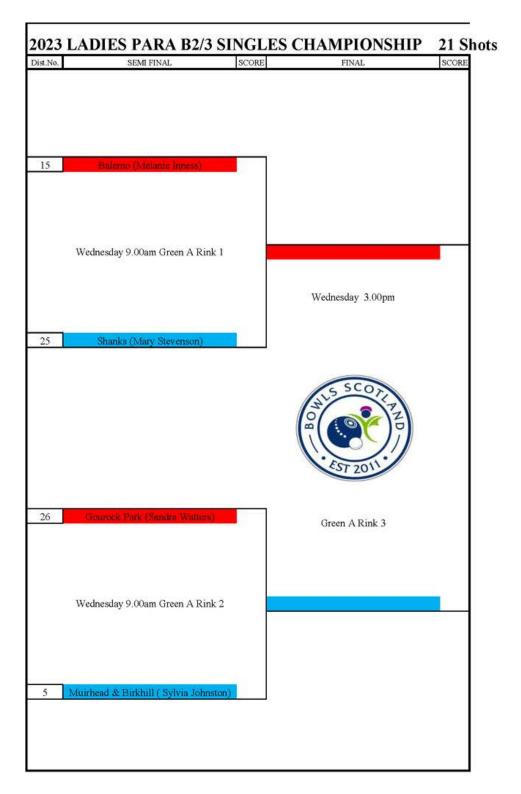

#### LADIES B6,7,8 SINGLES

| No | Club           | Name            |
|----|----------------|-----------------|
| 5  | Balgay         | Elaine Gordon   |
| 14 | Trinity        | Mary Wilson     |
| 23 | Willowbank     | Pauline Wilson  |
| 31 | Crichton Royal | Rosemary Lenton |

#### 2022 Ladies B2,3 Singles Champion

Mary Stevenson With director Chris Morrow Shanks BC & Willowbank BC