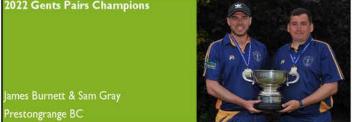

| John Hamilton      | David Thomson    |
| 23 | Hyndland               | Steven Borthwick   | Ryan Gualtieri   |
| 24 | Darnley                | Simon Fraser       | Richard Scullion |
| 25 | Charleston             | Ross Turner        | lan Adam         |
| 26 | Bogleha'               | Bobbie Davie       | Chris Dickson    |
| 27 | Irvine Winton          | Jim McCulloch      | Keith Robertson  |
| 28 | Galston                | Jim McGhee         | Derek McClue     |
| 29 | Ayr Seafield           | Ryan Dempsey       | Stuart Christie  |
| 30 | Galashiels-Waverley    | Ralph Nicholson    | Liam Nicholson   |
| 31 | Loch Maben             | George McDonald    | Bruce Robson     |
| 32 | Wigtown                | Andrew Smith       | Robert Bark      |

2022 Gents Pairs Champions



#### GENTS SINGLES CHAMPIONSHIP

| No | Club                | Name                |
|----|---------------------|---------------------|
| T  | Inverness (The)     | Ian Penwright       |
| 2  | Aberchirder         | Gavin Thom          |
| 3  | Belhelvie           | Derek Watson        |
| 4  | Whitehall           | Scott Murray        |
| 5  | Lochee (Dundee)     | Jim Milne           |
| 6  | Crieff              | lan Miller          |
| 7  | Strathmiglo         | Blair Doig          |
| 8  | Dalgety Bay         | Andrew Kennedy      |
| 9  | Borestone           | Dougie Kerr         |
| 10 | Denny               | Darren Couper       |
| 11 | Dumbuck             | Craig Martin        |
| 12 | Kirkintilloch       | Scott Baxter        |
| 13 | Broxburn            | Jamie Edwards       |