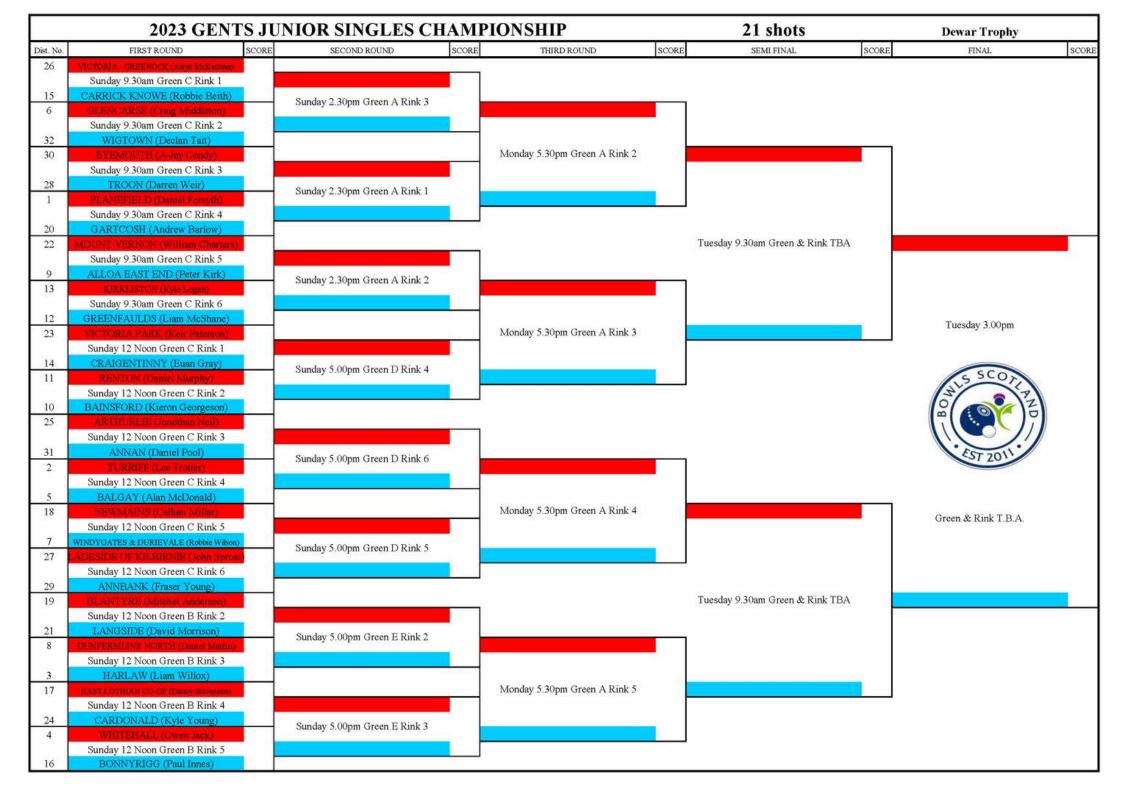

#### GENTS JUNIOR SINGLES CHAMPIONSHIP

| No | Club                      | Name              |  |
|----|---------------------------|-------------------|--|
| 1  | Planefield                | Daniel Forsyth    |  |
| 2  | Turriff                   | Lee Trotter       |  |
| 3  | Harlaw                    | Liam Willox       |  |
| 4  | Whitehall                 | Owen Jack         |  |
| 5  | Balgay                    | Alan McDonald     |  |
| 6  | Glencarse                 | Craig Middleton   |  |
| 7  | Windygate & Durievale     | Robbie Wilson     |  |
| 8  | Dunfermline North         | Daniel Martin     |  |
| 9  | Alloa East End            | Peter Kirk        |  |
| 10 | Bainsford                 | Keiran Georgeson  |  |
| 11 | Renton                    | Daniel Murphy     |  |
| 12 | Greenfaulds               | Liam McShane      |  |
| 13 | Kirkliston                | Kyle Logan        |  |
| 14 | Craigentinny              | Euan Gray         |  |
| 15 | Carrick Knowe             | Robbie Beath      |  |
| 16 | Bonyrigg                  | Paul Innes        |  |
| 17 | East Lothian Co-operative | Danny Stevenson   |  |
| 18 | Newmains                  | Callum Millar     |  |
| 19 | Blantyre                  | Mitchell Anderson |  |
| 20 | Gartcosh                  | Andrew Barlow     |  |
| 21 | Langside                  | David Morrison    |  |
| 22 | Mount Vernon              | William Charters  |  |
| 23 | Victoria Park             | Keir Paterson     |  |
| 24 | Cardonald                 | Kyle Young        |  |
| 25 | Arthurlie                 | Johnathan Neil    |  |
| 26 | Victoria                  | Astyn McKechnie   |  |
| 27 | Ladeside of Kilbirnie     | John Sproat Jnr   |  |
| 28 | Troon                     | Darren Weir       |  |
| 29 | Annbank                   | Fraser Young      |  |
| 30 | Eyemouth                  | A-Jay Condy       |  |
| 31 | Annan                     | Daniel Pool       |  |
| 32 |                           | Declan Tait       |  |