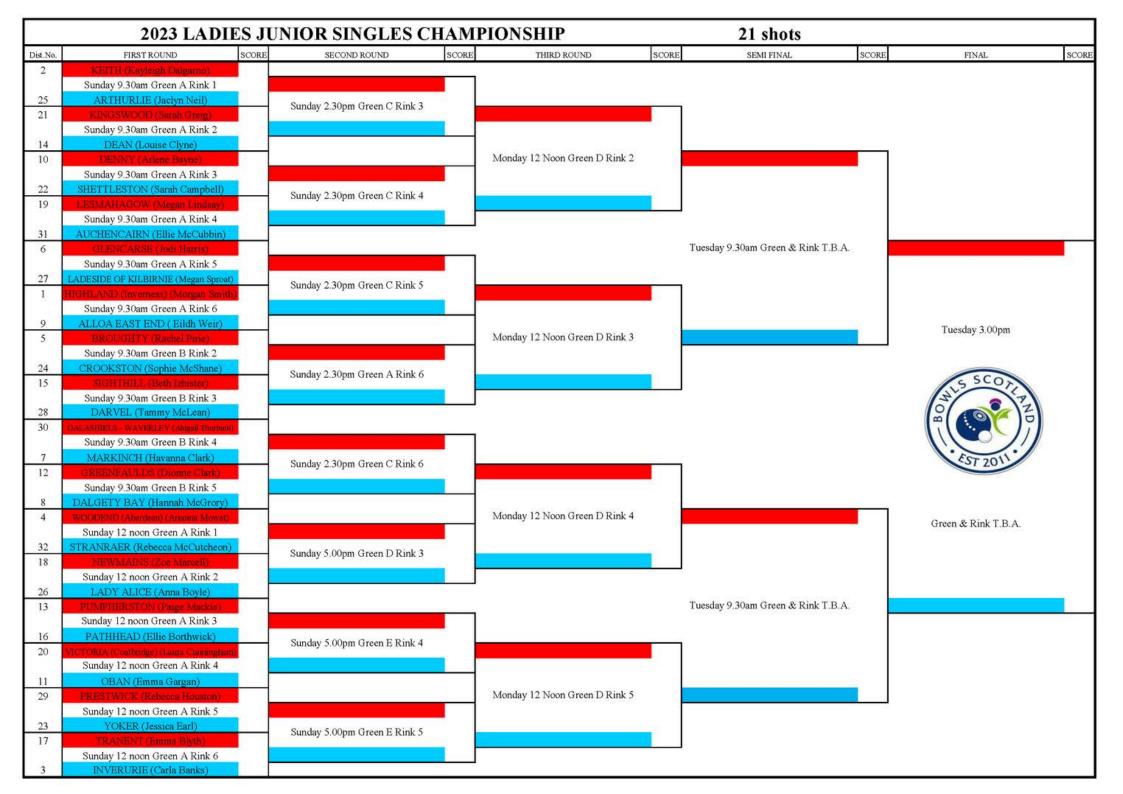

#### LADIES JUNIOR SINGLES CHAMPIONSHIP

| No | Club                  | Name              |  |
|----|-----------------------|-------------------|--|
| 1  | Highland (Inverness)  | Morgan Smith      |  |
| 2  | Keith BC              | Kayleigh Dalgarno |  |
| 3  | Inverurie BC          | Carla Banks       |  |
| 4  | Woodend               | Arianna Mowat     |  |
| 5  | Broughty              | Rachel Pirie      |  |
| 6  | Glencarse             | Jodi Harris       |  |
| 7  | Markinch              | Havanna Clark     |  |
| 8  | Dalgety Bay           | Hannah McGrory    |  |
| 9  | Alloa East End        | Eilidh Weir       |  |
| 10 | Denny                 | Arlene Bayne      |  |
| 11 | Oban                  | Emma Gargan       |  |
| 12 | Greenfaulds           | Dionne Clark      |  |
| 13 | Pumpherston           | Paige Mackie      |  |
| 14 | Dean                  | Louise Clyne      |  |
| 15 | Sighthill             | Beth Isbister     |  |
| 16 | Pathhead              | Ellie Borthwick   |  |
| 17 | Tranent               | Emma Blyth        |  |
| 18 | Newmains              | Zoe Marcell       |  |
| 19 | Lesmahagow            | Megan Lindsay     |  |
| 20 | Victoria Coatbridge   | Laura Cunningham  |  |
| 21 | Kingswood             | Sarah Greig       |  |
| 22 | Shettleston           | Sarah Campbell    |  |
| 23 | Yoker                 | Jessica Earl      |  |
| 24 | Crookston             | Sophie McShane    |  |
| 25 | Arthurlie             | Jaclyn Neil       |  |
| 26 | Lady Alice            | Anna Boyle        |  |
| 27 | Ladeside of Kilbirnie | Megan Sproat      |  |
| 28 | Darvel                | Tammy McLean      |  |
| 29 | Prestwick             | Rebecca Houston   |  |
| 30 | Galashiels-Waverley   | Abigail Thorburn  |  |
| 31 | Auchencairn           | Elly McCubbin     |  |
| 32 | Stranraer             | Rebecca McCutcheo |  |