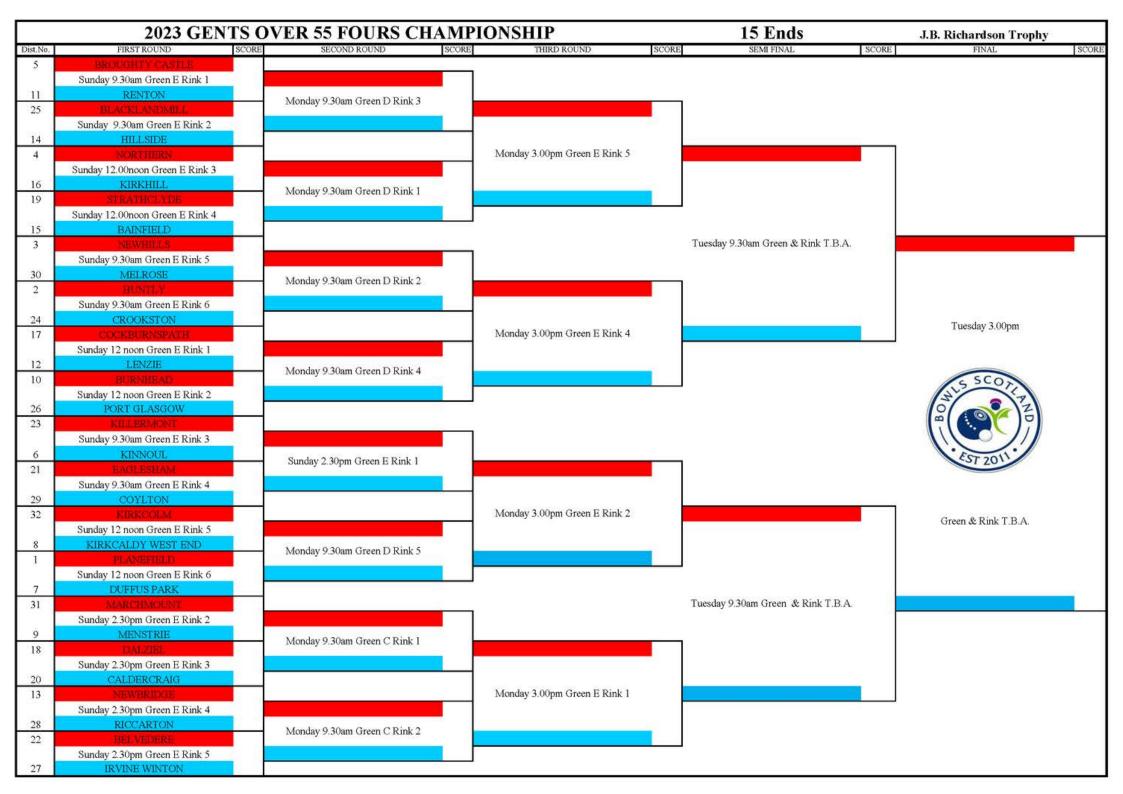

#### GENTS OVER 55'S FOURS CHAMPIONSHIP

| No | Club                     | Lead              | Second           | Third               | Skip              |
|----|--------------------------|-------------------|------------------|---------------------|-------------------|
| 1  | Planefield               | Willie McBeath    | John Mutch       | Brian Christie      | Jim McAdam        |
| 2  | Huntly                   | Tommy Webster     | Ivan Anderson    | Allan Birnie        | Gordon Stewart    |
| 3  | Newhills                 | James Fraser      | Russell Beattie  | Harry McKay         | Alan Pirie        |
| 4  | Northern                 | lan Beaton        | Jim Findlay      | Alexander Slessor   | Mike Reid         |
| 5  | Broughty Castle (Dundee) | Jim Matthews      | John Duncan      | Dave Mayes          | George McComiskie |
| 6  | Kinnoull                 | Tom Ronald        | Richard Brown    | Alistair Cummings   | Frank Gilling     |
| 7  | Duffus Park              | Pat Kinhart       | Bert Goldie      | Dave Gemmell        | Davie Smeaton     |
| 8  | Kirkcaldy West End       | George Ritchie    | lan Scott        | Sandy Welsh         | Dave Gillespie    |
| 9  | Menstrie                 | Fred Martin       | Alex McEwan      | lan Anderson        | John Stalker      |
| 10 | Burnhead                 | Michael Dunn      | Henry Hardie     | John Kilpatrick     | lan Donaldson     |
| 11 | Renton                   | George McCallion  | John Holland     | Tam Lamont          | Stevie McCardle   |
| 12 | Lenzie                   | John Cunningham   | Eric Archibald   | David Wood          | George Deacon     |
| 13 | Newbridge                | Bill Campbell     | John Sweeney     | Drew Paterson       | Alex Allan        |
| 14 | Hillside                 | Kenny Logan       | Graeme Laidlaw   | BJ Smith            | Colin Bell        |
| 15 | Bainfield                | Malcolm Cook      | Mike Sutherland  | Adam Brock          | Stuart Wilson     |
| 16 | Kirkhill                 | Stewart Kerr      | Mckey Wiseman    | Sam Wilkie          | Andy Wilton       |
| 17 | Cockburnspath            | lain Davie        | Stuart Anderson  | Stevie Bell         | Willie Reid       |
| 18 | Dalziel                  | Ian McGown        | Alan Buchanan    | Jim Laird           | Jackie Wightman   |
| 19 | Strathclyde              | lan Freeland      | Paul Davies      | Michael Lennon      | Eddie Thomson     |
| 20 | Caldercraig              | Sandy Jenkins     | John Campbell    | Logie Armstrong     | Jim Purves        |
| 21 | Eaglesham                | Tom McDonald      | Charlie Gorman   | Allan Wardle        | Alan Gray         |
| 22 | Belvedere                | Hugh McCafferty   | John Lawson      | Stephen Paxton      | Michael Reilly    |
| 23 | Killermont               | Bill McMahon      | lan Steven       | Eddie Humphries     | Douglas Smith     |
| 24 | Crookston                | Eddie Louden      | John Moran       | Colin Marshall      | Alan Rooney       |
| 25 | Blacklandmill            | Colin Carr        | James Lappin     | David James Gemmill | lan McIntyre      |
| 26 | Port Glasgow             | Sam Heggie        | John McCarry     | John Fleming Snr    | Sandy Wotherspoon |
| 27 | Irvine Winton            | Ronnie McCulloch  | Robert Haggarty  | Robert Palmer       | Jass Walker       |
| 28 | Riccarton                | Robert Ross       | George Kenny     | William McKie       | Drew Conway       |
| 29 | Coylton                  | Billy Cobbledick  | Malcolm Baillie  | Alex Cathie         | John Davidson     |
| 30 | Melrose                  | lan Renton        | Michael Paterson | Lee Haldane         | Neil McNally      |
| 31 | Marchmount               | Derek Smith       | Donald Poland    | Bobby Jess          | Colin Peacock     |
| 32 | Kirkcolm                 | Alistair McDowall | Murray McWilliam | David McCurdy       | Bobby McKie       |