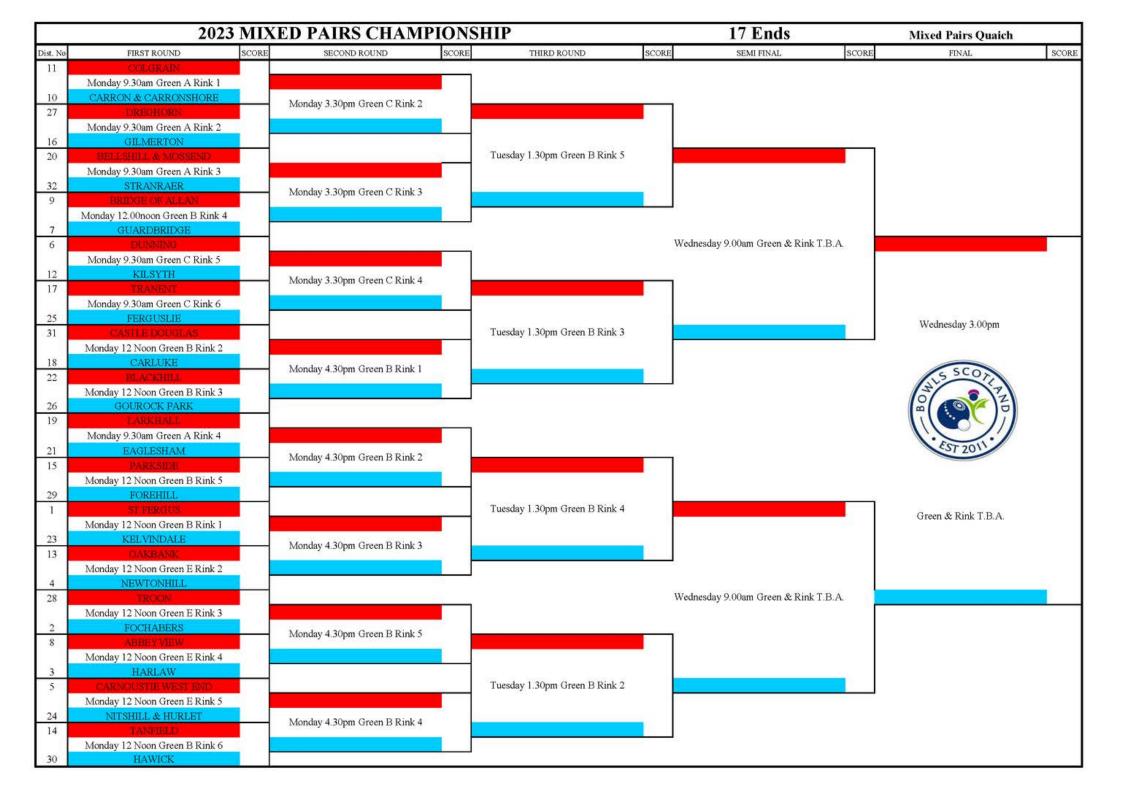

#### MIXED PAIRS CHAMPIONSHIP

| No | Club                 | Lead                | Skip              |
|----|----------------------|---------------------|-------------------|
| 1  | St Fergus            | Angela Grant        | Tam Mulrane       |
| 2  | Fochabers            | Stella Grant        | Mark Woodhouse    |
| 3  | Harlaw               | Lucy Willox         | Doug Fraser       |
| 4  | Newtonhill           | Louisa Taylor       | Jamie Duffy       |
| 5  | Carnoustie West End  | Sandra Furye        | Andy Furye        |
| 6  | Dunning              | Katrina Wallace     | Peter McLean      |
| 7  | Guardbridge          | Catriona Stewart    | Alexander Gannon  |
| 8  | Abbeyview            | Claire Ewing        | Frank Moralee     |
| 9  | Bridge of Allan      | Jean Fisher         | Billy Guy         |
| 10 | Carron & Carronshore | Vikki Leishman      | Steven Glen       |
| П  | Colgrain             | Natalie Sharp       | Alan Sharp        |
| 12 | Kilsyth              | Irene Campbell      | lan Campbell      |
| 13 | Oakbank              | Katrina Richardson  | Kevin Anderson    |
| 14 | Tanfield             | Tracey Breslin      | Calum Munro       |
| 15 | Parkside             | Moira Donaldson     | Robert Donaldson  |
| 16 | Gilmerton            | Lauren Trench       | Robert Trench     |
| 17 | Tranent              | Laura McCrorie      | Adam Martin       |
| 18 | Carluke              | Emma Harrison       | Stuart Harrison   |
| 19 | Larkhall             | Nanette Burke       | Tom Watson        |
| 20 | Bellshill & Mossend  | Fiona Kerr          | Marc Gillen       |
| 21 | Eaglesham            | Christine Barradell | Alan Gray         |
| 22 | Blackhill            | Helen O'Hare        | Andy Storrie      |
| 23 | Kelvindale           | Heather Wood        | Richard Glassford |
| 24 | Nitshill & Hurlet    | Christine Hughes    | Jim Cooper        |
| 25 | Ferguslie            | Ann Linning         | James Linning     |
| 26 | Gourock Park         | Norma Ramsay        | Hugh Kearns       |
| 27 | Dreghorn             | Joan Williamson     | John McCabe Jnr   |
| 28 | Troon                | Margo Barr          | Paul Foster MBE   |
| 29 | Forehill             | Claire McCurdie     | Robin McNaught    |
| 30 | Hawick               | Joyce Dickey        | Philip Smith      |
| 31 | Castle Douglas       | Janice Maxwell      | Graeme Maxwell    |
| 32 | Stranraer            | Lorna McHarrie      | John Arnott       |