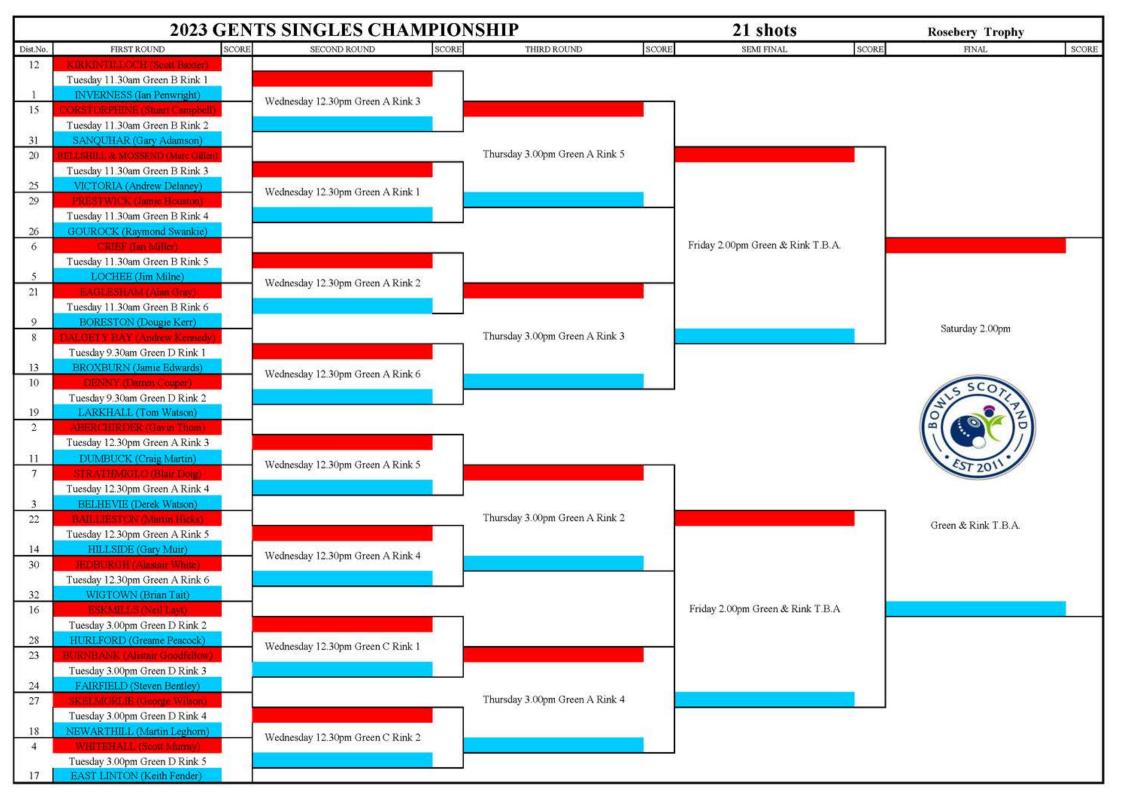

#### GENTS SINGLES CHAMPIONSHIP

| No | Club                | Name                |
|----|---------------------|---------------------|
| T  | Inverness (The)     | Ian Penwright       |
| 2  | Aberchirder         | Gavin Thom          |
| 3  | Belhelvie           | Derek Watson        |
| 4  | Whitehall           | Scott Murray        |
| 5  | Lochee (Dundee)     | Jim Milne           |
| 6  | Crieff              | lan Miller          |
| 7  | Strathmiglo         | Blair Doig          |
| 8  | Dalgety Bay         | Andrew Kennedy      |
| 9  | Borestone           | Dougie Kerr         |
| 10 | Denny               | Darren Couper       |
| 11 | Dumbuck             | Craig Martin        |
| 12 | Kirkintilloch       | Scott Baxter        |
| 13 | Broxburn            | Jamie Edwards       |
| 14 | Hillside            | Gary Muir           |
| 15 | Corstorphine        | Stuart Campbell     |
| 16 | Eskmills            | Neil Layt           |
| 17 | East Linton         | Keith Fender        |
| 18 | Newarthill          | Martin Leghorn      |
| 19 | Larkhall            | Tom Watson          |
| 20 | Bellshill & Mossend | Marc Gillen         |
| 21 | Eaglesham           | Alan Gray           |
| 22 | Bailieston          | Martin Hicks        |
| 23 | Burnbank            | Alistair Goodfellow |
| 24 | Fairfield           | Steven Bentley      |
| 25 | Victoria            | Andrew Delaney      |
| 26 | Gourock             | Raymond Swankie     |
| 27 | Skelmorlie          | George Wilson       |
| 28 | Hurlford            | Graham Peacock      |
| 29 | Prestwick           | Jamie Houston       |
| 30 | Jedburgh            | Alastair White      |
| 31 | Sanquahar           | Gary Adamson        |
| 32 | Wigtown             | Brian Tait          |