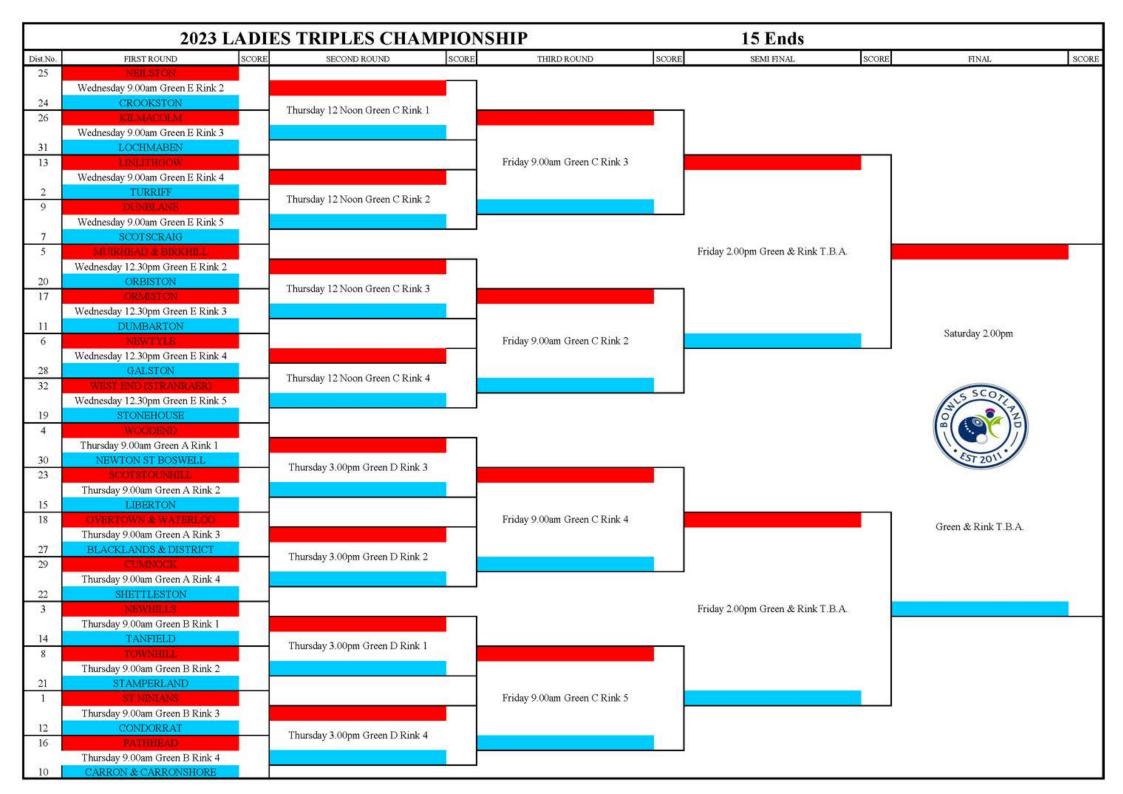

#### LADIES TRIPLES CHAMPIONSHIP

| No | Club                  | Lead                | Second            | Skip               |
|----|-----------------------|---------------------|-------------------|--------------------|
| 1  | St Ninians            | Joanne Whittlestone | Charlotte McInnes | Alex MacKinness    |
| 2  | Turriff BC            | Margaret Gray       | Joyce Beaton      | Ethel Forbes       |
| 3  | Newhills BC           | Irene Leslie        | Anne Brown        | Anne Davidson      |
| 4  | Woodend               | Leta Strachan       | Isla Gibb         | Joyce Barkel       |
| 5  | Muirhead & Birkhill   | Anne Coull          | June McLaughlin   | Helen Nairn        |
| 6  | Newtyle               | Eleanor Grant       | Jenny McAllister  | Eleanor Henry      |
| 7  | Scotscraig            | Lynne Borland       | Lisa Willocks     | Wendy Phin         |
| 8  | Townhill              | Kara Lees           | Sophie McGrouther | Lynn Lees          |
| 9  | Dunblane              | Sandra Hardie       | Margaret Stewart  | Carol Thomson      |
| 10 | Carron & Carronshore  | Louise Cowan        | Alison Aitchison  | Sheena Cooper      |
| 11 | Dumbarton             | Marilynne Phillips  | Jennifer McBride  | Margaret Shields   |
| 12 | Condorrat             | June Laing          | Linda McQuade     | Karen Wilson       |
| 13 | Linlithgow            | Emma Fleming        | Louise Kerr       | Lorna Smith        |
| 14 | Tanfield              | Chloe Thomson       | Tracey Breslin    | Nicole McKean      |
| 15 | Liberton BC           | Margo Crawford      | Anne Whittaker    | Lynda Johnstone    |
| 16 | Pathhead              | Christine Crichton  | Hazel Pearson     | Fiona Linton       |
| 17 | Ormiston              | Chloe McMillan      | Emily Johnstone   | Yvonne Veitch      |
| 18 | Overtown & Waterloo   | Ailie McIlvride     | Catherine Walker  | Ray Graham         |
| 19 | Stonehouse            | Emma Kennedy        | Susan Morrison    | Gail Notman        |
| 20 | Orbiston              | Nora Lennon         | Liz Orr           | Rita Blair         |
| 21 | Stamperland           | Phoena MacDougall   | Irene Heron       | Jane Blair         |
| 22 | Shettleston           | Jessie Alan         | Laura Jo Moorhead | June Liddle        |
| 23 | Scotstounhill         | Lorraine Hill       | Mags Morton       | Eleanor Cowan      |
| 24 | Crookston             | Frances Murray      | Elaine McKay      | Bethany Hart       |
| 25 | Neilston              | Ena Ellingham       | Anne Wright       | Anne Glasper       |
| 26 | Kilmacolm             | Diane Harrison      | Norma Syme        | Sandra Crawford    |
| 27 | Blacklands & District | Lynn Johnstone      | Alana Nicol       | Lorna Walker       |
| 28 | Galston               | Anne Taylor         | Dorothy Marshall  | Margaret Henderson |
| 29 | Cumnock               | Elizabeth Hume      | Elaine McKenzie   | Heather Kay        |
| 30 | Newton St Boswells    | Teigan Brown        | Marie Todd        | Karen Brown        |
| 31 | Lochmaben             | Anne Smith          | Irene Hastings    | Helen Bell         |
| 32 | West End              | Jamie Webber        | Sandra Campbell   | Sheelagh Gibson    |