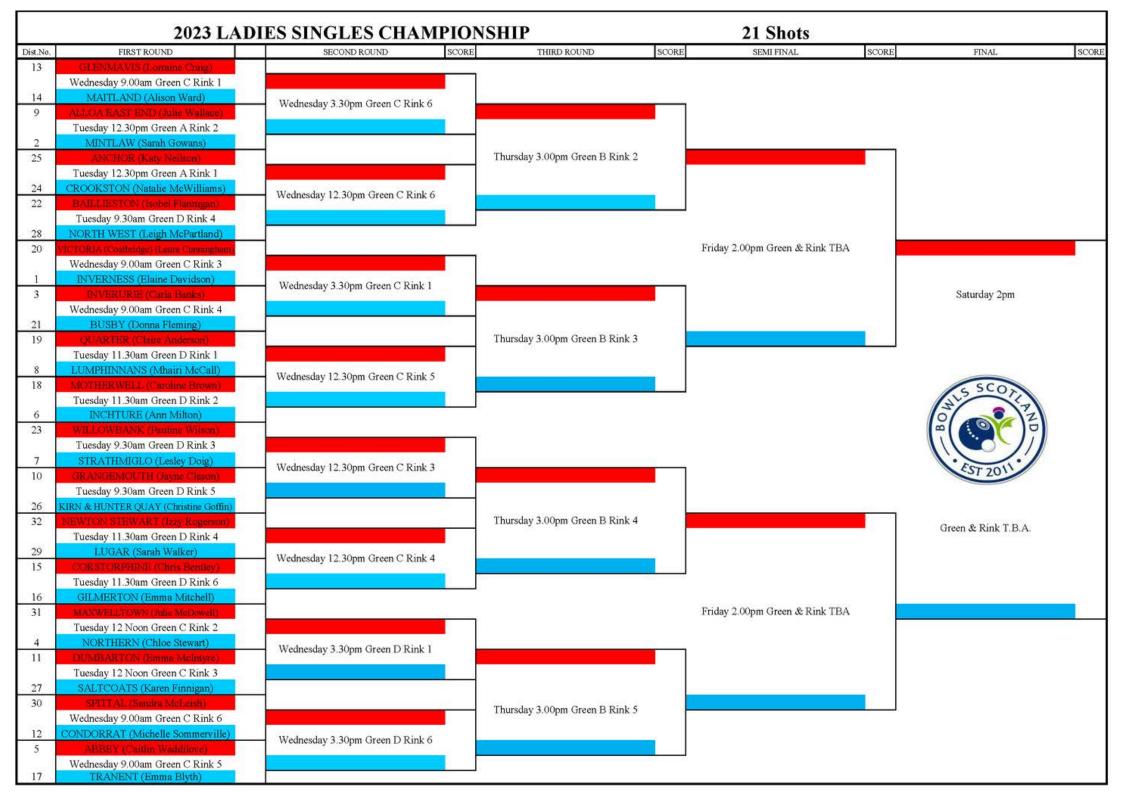

#### LADIES SINGLES CHAMPIONSHIP

| No Club |                      | Club Name            |  |
|---------|----------------------|----------------------|--|
| 1       | Inverness (The)      | Elaine Davidson      |  |
| 2       | Mintlaw              | Sarah Gowans         |  |
| 3       | Inverurie            | Carla Banks          |  |
| 4       | Northern             | Chloe Stewart        |  |
| 5       | Abbey                | Caitlin Waddilove    |  |
| 6       | Inchture             | Anne Milton          |  |
| 7       | Strathmiglo          | Lesley Doig          |  |
| 8       | Lumphinnans          | Mhairi McCall        |  |
| 9       | Alloa East End       | Julie Wallace        |  |
| 10      | Grangemouth          | Jayne Clason         |  |
| 11      | Dumbarton            | Emma McIntyre        |  |
| 12      | Condorrat            | Michelle Sommerville |  |
| 13      | Glenmavis            | Lorraine Craig       |  |
| 14      | Maitland             | Alison Ward          |  |
| 15      | Corstorphine         | Chris Bentley        |  |
| 16      | Gilmerton            | Emma Mitchell        |  |
| 17      | Tranent              | Emma Blyth           |  |
| 18      | Motherwell           | Caroline Brown       |  |
| 19      | Quarter              | Claire Anderson      |  |
| 20      | Victoria Coatbridge  | Laura Cunningham     |  |
| 21      | Busby                | Donna Flemming       |  |
| 22      | Baillieston          | Isobel Flannigan     |  |
| 23      | Willowbank           | Pauline Wilson       |  |
| 24      | Crookston            | Natalie McWilliams   |  |
| 25      | Anchor               | Katy Neilson         |  |
| 26      | Kirn & Hunter's Quay | Christone Goffin     |  |
| 27      | Saltcoats            | Karen Finnigan       |  |
| 28      | Northwest            | Leigh McPartland     |  |
| 29      | Lugar                | Sarah Walker         |  |
| 30      | Spittal              | Sandra McLeish       |  |
| 31      | Maxwelltown          | Julie McDowell       |  |
| 32      | Newton Stewart       | Izzy Rogerson        |  |