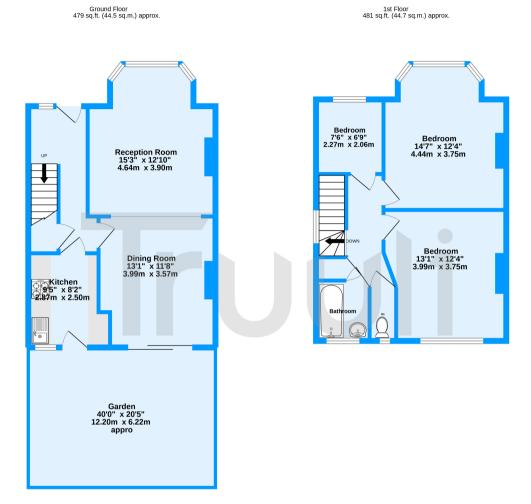

Stanford Road, Norbury, SW16

TOTAL FLOOR AREA: 960 sq.ft. (89.2 sq.m.) approx

Whilst every altern plans been made to ensure the accuracy of the floorpian contained here, measurements of doors, windows, rooms and any other thems are approximate and no responsibility is taken for any error, propertive purchaser. The services, systems and applicances shown have not been tested and no guarantee as to their operability or efficiency can be given.