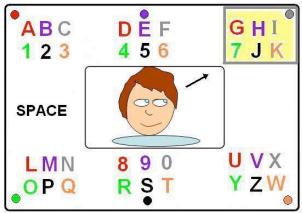

## **ETRAN** (eye transfer) Instructions

- The frame is held by the communication partner and 18" in front of the user's face at eye level.
- The user looks at the group where the letter they wish to communicate is positioned and then to the corresponding color circle of that letter.

Step 1: Choose letter's GROUP

Step 2: Choose letter's COLOR

- The communication partner observes the user's eyegaze selections through the cut-out center portion and confirms (optional: writes) each letter.
  - To confirm, indicate the letter to the user; user will then indicate yes or no.
  - Output Out
- If appropriate, partner can pre-empt the word the user is building up and confirm with user.