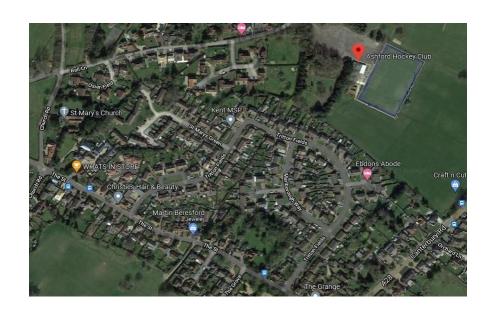

## **Directions**

From M20 Junction 9, Head towards Trinity Road (Past Eureka Park) and continue to the traffic lights with the junction of Faversham Road. Turn right at the junction, past the school and turn left into Ulley Road. Take left into Church Road. At the end of the right turn right into Ball Lane. Club is 1/2 a mile down the lane. Please drive slowly it is narrow and respect our neighbours.