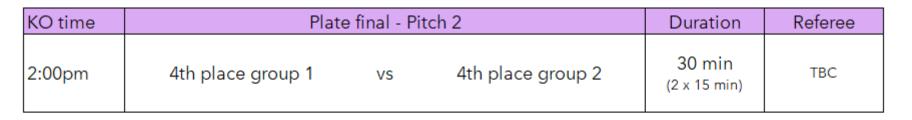

## **Schedule - Finals**

| KO time | Bronz             | Duration | Referee           |                        |     |
|---------|-------------------|----------|-------------------|------------------------|-----|
| 2:00pm  | 3rd place group 1 | VS       | 3rd place group 2 | 30 min<br>(2 x 15 min) | TBC |