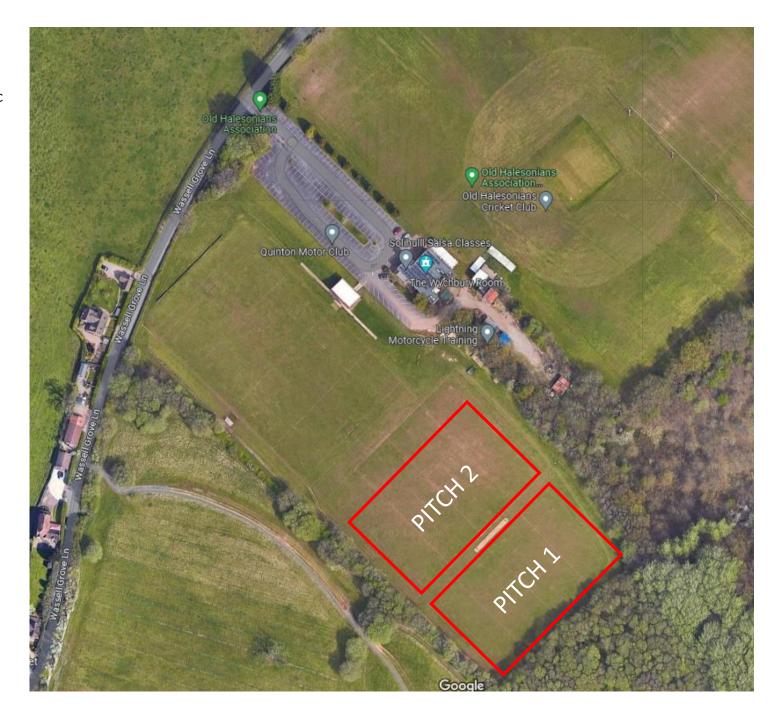

#### **Pitches**

All matches will be played on the two top pitches next to first team pitch.

#### Gazebos

Teams can bring gazebos / shelters + camping chairs etc. however they must be set up at least 5 metres away from the edge of pitches

No gazebos to be set up in between pitches 1 & 2 on cricket strip.