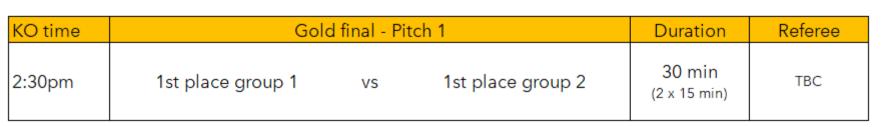

## **Schedule - Finals**

| KO time | Bronz             | Duration | Referee           |                        |     |
|---------|-------------------|----------|-------------------|------------------------|-----|
| 2:00pm  | 3rd place group 1 | VS       | 3rd place group 2 | 30 min<br>(2 x 15 min) | TBC |