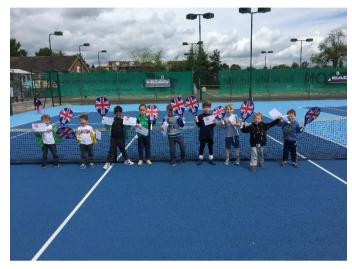

Tennis For Kids 2017 National Campaign-120 New Children took part over a 6 week period

Davies Cup Trophy comes to Rothley Tennis Club-September 2016 on the Davies Cup Trophy Tour

**Club Coach Harry Lester and Head Coach Tim Stanton** 