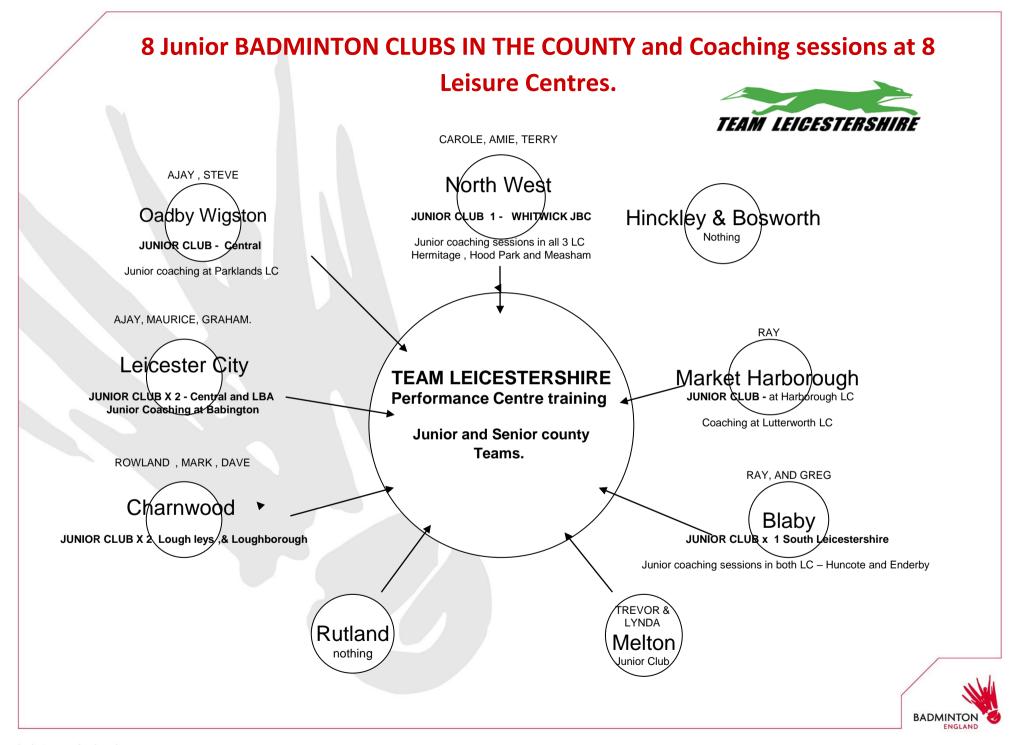

## Junior BADMINTON IN LEICESTERSHIRE

JUNIOR CLUBS and Contact details below (All Junior Clubs include Coaching) Please contact the Clubs direct for more information. (The Clubs highlighted are" BADMINTON England Premier Club & Sport England Club Mark " All Clubs listed are run by Qualified Level 2 Coaches

#### North West Leics

Whitwick Juniors Badminton Club (Sat) carolespencer5525@gmail.com Carole Spencer (Venue Hermitage LC)

#### Market Harborough

Harborough LC Junior Badminton Club (Wed) <u>rayphipkin@harboroughlcjuniors.org.uk</u> Ray Phipkin (mobile 07582195940) (Venue Harborough LC ) 4-5pm (8-15yrs) 5-6pm (11-16yrs) 6-7pm (14-18yrs + 12-13yrs based on playing ability) **Web Site:** <u>http://www.harboroughlcjuniors.org.uk/</u>

#### Blaby

South Leicester Badminton Junior Club (Fri) <u>r.phipkin@sky.com</u> Ray Phipkin (mobile 07582195940) Venue (Broughton Astley LC) 4:30-5:30pm (8-14yrs); 5:30-7pm (8-17yrs) Web Site: <u>http://www.southleicesterbadminton.co.uk/login</u>

#### Melton

Melton OG s Junior Badminton Club (Mon) Trevor Sanders 07780112676 <u>sanders1980@btinternet.com</u> or Linda Hallam on <u>lindahallam@ntlworld.com</u> (07729036928) Venue (Longfeild Academy)

#### **Charnwood**

Loughborough leys Junior Badminton Club (Sat) loughboroughleysjuniors@hotmail.com Dave Whitcroft Venue (Loughborough LC) Loughborough Junior Badminton Club (Mon) <u>m.a.king@lboro.ac.uk</u> Mark King Venue (Loughborough Grammar School)

#### Leicester City

Central Leicester Junior Badminton Club (Fri) <u>ajay.pitrola@outlook.com</u> Ajay Pitrola Venue (Babington Academy) LBA Junior badminton Club (Sat) Graham Forryan <u>gforryan@Hotmail.com</u> 01530 245098 (Babington Academy)

#### Oadby /Wigston

Central Leicester Junior Badminton Club (Mon) ajay.pitrola@outlook.com Ajay Pitrola (Gartree High)

#### North West

Hermitage Leisure Centre – Wed 4-30 -5-30 (Primary) 5-30 -6-30 (10 to 14yrs ) 6-30 -7-30 (advanced players) 01530 811215 Hood Park Leisure Centre - Tuesday – 5-30-6-30pm (all ages ) 01530 412181 Measham Leisure Centre - Friday – 6-30 -7-30pm (all ages) 01530 274061

#### **Market Harborough**

Lutterworth Sports Centre – Monday 4-5pm (8-13yrs) 5-6pm (13yrs + ) 01455 200800 Broughton Astley LC – Tuesdays 5-6pm (all ages)

#### **Blaby**

Enderby Leisure Centre – Fridays 4-30-5-30pm (beginners) 5-30-6-30pm (Advanced) 0116 2750234 Huncote Pavilion - Tuesday – 4 – 5-30pm (6 to 14yrs) 01162750246

#### **Leicester City**

Babington Academy - Performance Centre Coaching - <u>carolespencer5525@gmail.com</u> Babington Academy - Coaching for beginners Saturdays 12-2pm Ajay pitrola <u>ajay.pitrola@outlook.com</u>

#### **Oadby /Wigston**

Parklands Leisure Centre – Sat 9am -10-30 Junior beginners .10-30 to 12 Juniors Intermediate , 1pm to 3pm advanced adult and Juniors. 3 to 5pm Mixed ability Adults. Tuesdays -Ladies only session 10am to 12noon, Thursdays 9 -11pm Adults. Contact the LC. 0116 2720789

#### NOTE

<u>Hinckley /Bosworth - Rutland - Charnwood</u> No Junior Badminton coaching available in these areas.