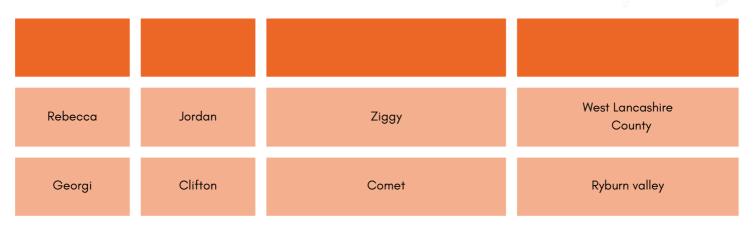

# Saturday Dressage Class 3 PC70 plus

| Georgi | Clifton | Comet                | Ryburn valley |
|--------|---------|----------------------|---------------|
| Emily  | Roadway | Chantilly Lace       | West Midlands |
| Katie  | Rogers  | Loobrhu Dazzle Oisin | West Midlands |

| Ella        | Surtees        | Ruby Tuesday         | Lancaster and<br>District |
|-------------|----------------|----------------------|---------------------------|
| Chloe       | Spencer        | LOOKOUT SILVER OISIN | Pytchley                  |
| Georgina    | Stubbs         | Loughan Lucy         | West Lancashire<br>County |
| Libby       | Garfitt        | Barclay The Banker   | Sinnington Hunt           |
| Rebecca     | Jordan         | Ziggy                | West Lancashire<br>County |
| Mair        | Hughes         | Summer               | Berwyn & Dee              |
| Ruby        | Barton-Firbank | HoneyHill Maverick   | Peak                      |
| Steph       | Garrison       | Clearview Murty      | Vale of York              |
| Millie-jane | Gardner        | Little Miss Twiglet  | The Wheatland Hunt        |
| Phoebe      | Skinner        | Nelson               | Pytchley                  |
| Isla        | Baron          | Sycamore Charm       | Saddleworth<br>& District |
| Milly       | Lockwood       | Maisie               | Wheelton and District     |
| Sophie-mae  | Schonau        | Doe Ronan            | North Staffordshire       |