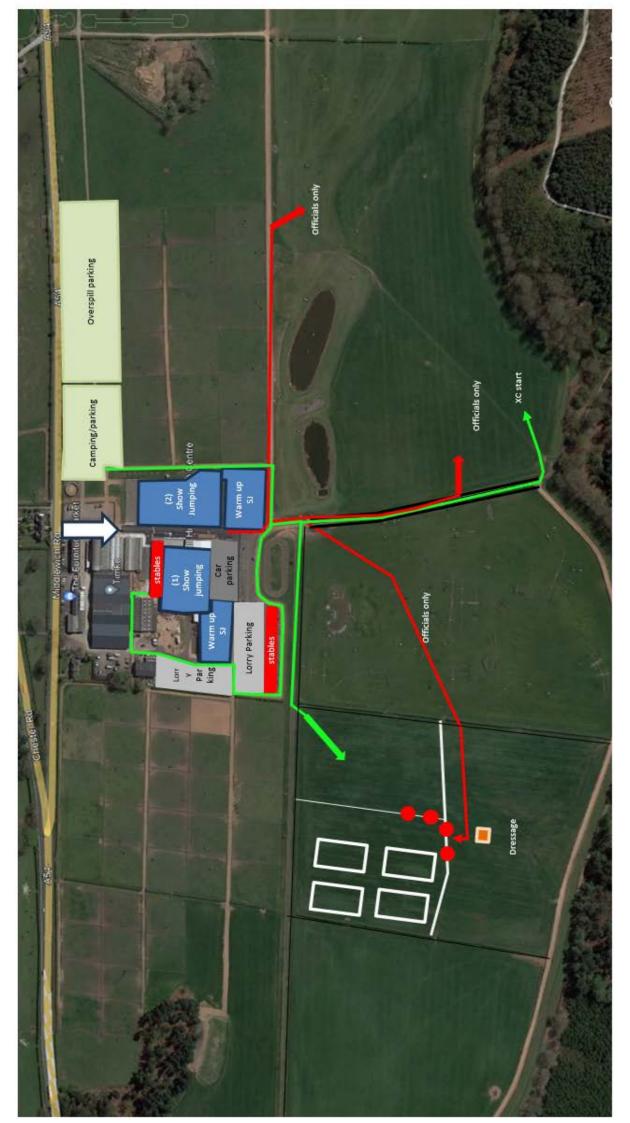

# CHILDRENS' MENU - EVERY DAY

Evening meal will run from 4.30pm-8pm. Last orders on Sunday is 7.30pm.

- Mini burger with chips
- Fish fingers and chips
- Choice of pizzas

Access via XC schooling field for officials cars and medics only: Access via grass track next to gallop for competitors:

Horses ONLY

No Horses

# **STAYING ON SITE...**

We have some basic rules to follow to ensure your health and safety whilst staying on site....

You can see from the plan on the previous page the location of the lorry, camping and car parks.