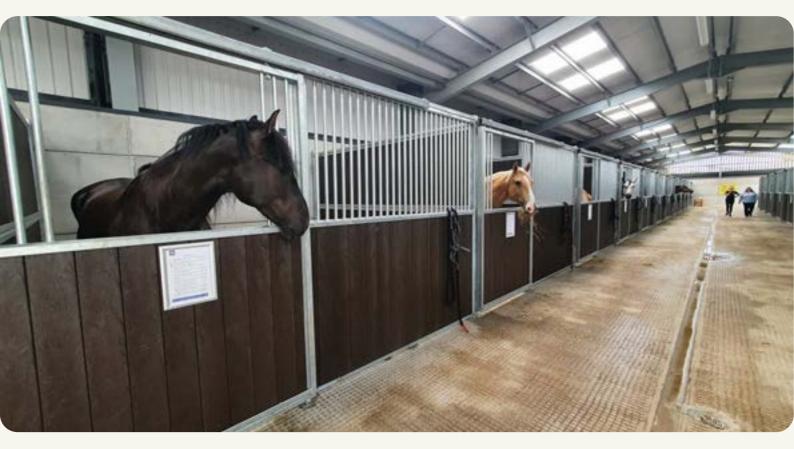

# STABLING

Onsite stabling will be available on a first come first serve basis. We have 23 permanent stables onsite. The stables are 12' x 12' and do not have rubber matting. You are welcome to bring your own rubber matting.

There is no turn out available with the stables. Stables must be paid for in full in prior to the competition.

A fully refundable stable cleaning deposit will be charged at £50 per stable, as long as the stable is returned to us clean and undamaged, a bare floor to bare floor policy is in place so please clean your stable out fully.

Your stable cleaning deposit will be refunded to your card once it has been inspected by a member of our team. You will need to provide your own mucking out equipment, such as a brush and wheel barrow.

Bedding is available to purchase from the office, the price is £10.10 per bale. You are welcome to bring your own shavings if you wish. Electricity hook up is available at £25 per unit per night. We do have a limited amount of hook ups available onsite. You will need to collect your hook up adaptor from the office, in office hours, with a £20 fully refundable deposit, refunded once you return the cable in working order.

To improve biosecurity, we do not have drinkers in the stables. You will need to provide your own bucket. There are taps for water on the outside of the stable yard.

You are welcome to bring your own forage onsite. Small bales of haylage/hay can be sourced from Kelsall Hill feeds, 07734 831417.

Check-in on the first day of stabling is from 3pm until 7pm, check-out (stable to be fully emptied) by 12pm on the day of departure. If you want to check in or out late please contact us before-hand.

Our future stars!