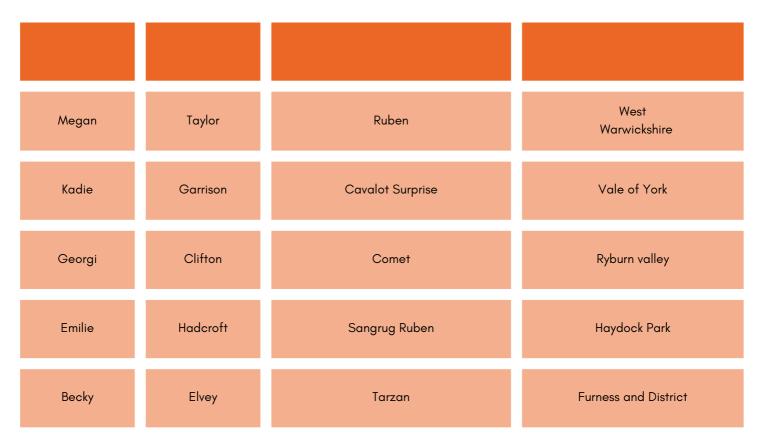

# Saturday Dressage Class 3 PC70 plus

| Georgi | Clifton | Comet                | Ryburn valley |
|--------|---------|----------------------|---------------|
| Emily  | Roadway | Chantilly Lace       | West Midlands |
| Katie  | Rogers  | Loobrhu Dazzle Oisin | West Midlands |

| Pryce               | Penny           | Wild at Heart T              | Tanatside                     |
|---------------------|-----------------|------------------------------|-------------------------------|
| Mila                | Wagner          | Chezmar Touch Of Gold        | North Shropshire Hunt         |
| Gabriella           | Chan            | Hilin Icarus                 | West Lancashire<br>County     |
| Sophia              | Dunn            | Rosewater Cassius Dio        | Sinnington Hunt               |
| Гасеу               | Barton-Firbank  | Lady Daphne                  | Peak                          |
| Martha              | Thomas          | Cloud Nine                   | West Lancs<br>County          |
| Molly               | Gorst           | Hiccup                       | Lancaster and<br>District     |
| India               | Adams           | Menai Naughty Girl<br>Sally  | Pytchley                      |
| Charlotte<br>Olivia | Jackson         | Titch                        | Pytchley                      |
| Millie              | Jones           | Woodlawn Rose                | Ryburn Valley                 |
| Charlotte           | Hynes           | Toby li                      | Berwyn & Dee                  |
| Pippa               | Slater          | Rockstar                     | Middleton Hunt (East<br>Side) |
| Rose                | Cassapi Paskins | Nantfforhog<br>Blue Moonstar | Atherstone                    |

| Emilie    | Hadcroft        | Sangrug Ruben                | Haydock Park              |
|-----------|-----------------|------------------------------|---------------------------|
| Fia       | Beetlestone     | Rita                         | Saddleworth &<br>District |
| Luke      | Hadfield        | Springwater What A<br>lark   | Atherstone                |
| Gabriella | Marsh           | Killimazing Kitty<br>Kiss    | York & Ainsty<br>South    |
| Amelie    | Freear          | Clockswood Queens<br>Truffle | Bramham Moor Hunt         |
| Bella     | Bessey          | Waxwing Jacobite             | York & Ainsty<br>North    |
| Daisy     | Moss            | Minnie the Minx              | Heart of England          |
| Emily     | Edmondson       | Llynhelyg Cameron            | Oxenholme                 |
| Sophie    | Baker           | Dazzling Darius              | NWPC                      |
| Lucy      | McGrath         | Castlequarter Totti          | Bedale & West of<br>Yore  |
| Rose      | Cassapi Paskins | Walena Maralyn<br>Monroe     | Atherstone                |
| Sophie    | Marshall        | Killanin Storm Island        | Glaisdale Hunt            |
| Chloe     | Haycocks        | Ciffig Lloyd                 | Tanatside                 |

| Ella        | Surtees        | Ruby Tuesday         | Lancaster and<br>District |
|-------------|----------------|----------------------|---------------------------|
| Chloe       | Spencer        | LOOKOUT SILVER OISIN | Pytchley                  |
| Georgina    | Stubbs         | Loughan Lucy         | West Lancashire<br>County |
| Libby       | Garfitt        | Barclay The Banker   | Sinnington Hunt           |
| Rebecca     | Jordan         | Ziggy                | West Lancashire<br>County |
| Mair        | Hughes         | Summer               | Berwyn & Dee              |
| Ruby        | Barton-Firbank | HoneyHill Maverick   | Peak                      |
| Steph       | Garrison       | Clearview Murty      | Vale of York              |
| Millie-jane | Gardner        | Little Miss Twiglet  | The Wheatland Hunt        |
| Phoebe      | Skinner        | Nelson               | Pytchley                  |
| Isla        | Baron          | Sycamore Charm       | Saddleworth<br>& District |
| Milly       | Lockwood       | Maisie               | Wheelton and District     |
| Sophie-mae  | Schonau        | Doe Ronan            | North Staffordshire       |