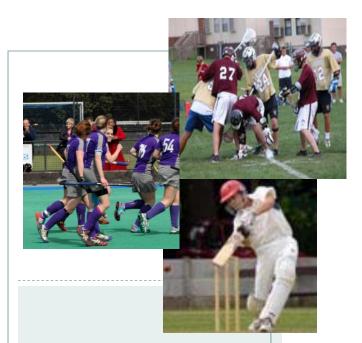

Junior Sporting members are encouraged both of Cricket and Lacrosse host Junior programmes from U11 though to Under 19 teams.

Club Mark standards apply in all sports and child protection policies are in place and enforced.

The senior sports in the club welcome players of all ages and abilities and have in place coaching and development programmes.

All sports have accredited coaches and details can be found on the sectional web sites.

New members welcomed

Didsbury Cricket Club have been playing top class local cricket at the club since 1858.

Five Senior Mens Teams and 4 junior and Didsbury Womens Cricket teams play during the spring and Summer.

Manchester Waconians Lacrosse Club

based at the Club provide winter sport

and run 3 senior teams and 2 Junior

teams from September to March.

Didsbury Greys Hockey are based at Didsbury Cricket Club .

Matches are played at local waterbased Astro Turf pitches .