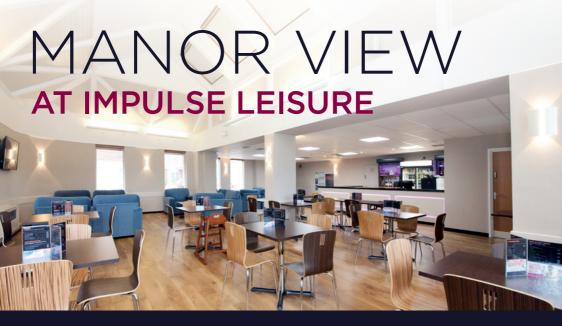

# SOCIAL EVENTS TAKE PLACE THROUGHOUT THE YEAR

For further information please contact Lancing Manor on (01903) 524624 or email marketing@impulseleisure.co.uk

The Manor View at Lancing Manor is a purpose-built ground floor function room overlooking the Manor Grounds. Its recently refurbished centre offers ample free parking with easy access from the A27, fully stocked licensed bar and various function packages.

Functions within the Manor View can cater up to 100 people and can be hired during weekdays and weekends.