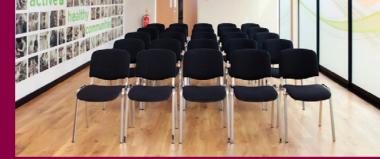

### **AUDIENCE STYLE**

Maximum of 35 people

Includes Private Room Hire, Projector Screen, Flipchart, Audio Sound System & Free Wifi.

### **CONFERENCE STYLE**

Maximum of 24 people

Includes Private Room Hire, Projector Screen, Flipchart, Free Wifi & Audio Sound System.

### THEATRE STYLE

Maximum of 60 people

Includes Private Room Hire, Projector Screen, Flipchart, Free Wifi & Audio Sound System.

# **CLASSROOM STYLE**

Maximum of 20 people

Includes Private Room Hire, Projector Screen, Flipchart, Free Wifi & Audio Sound System.