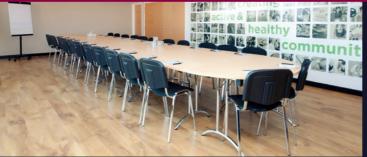

### **AUDIENCE STYLE**

Maximum of 35 people

Includes Private Room Hire, Projector Screen, Flipchart, Audio Sound System & Free Wifi.

### **CONFERENCE STYLE**

Maximum of 24 people

Includes Private Room Hire, Projector Screen, Flipchart, Free Wifi & Audio Sound System.

### THEATRE STYLE

Maximum of 60 people

Includes Private Room Hire, Projector Screen, Flipchart, Free Wifi & Audio Sound System.

# **CLASSROOM STYLE**

Maximum of 20 people

Includes Private Room Hire, Projector Screen, Flipchart, Free Wifi & Audio Sound System.