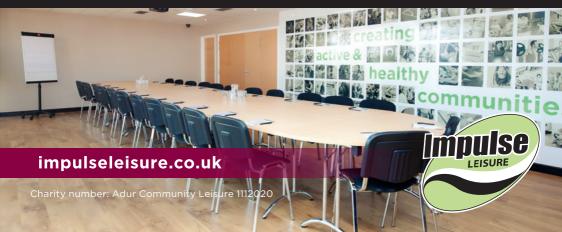

### **AUDIENCE STYLE**

Maximum of 35 people

Includes Private Room Hire, Projector Screen, Flipchart, Audio Sound System & Free Wifi.

### **CONFERENCE STYLE**

Maximum of 24 people

Includes Private Room Hire, Projector Screen, Flipchart, Free Wifi & Audio Sound System.

### **CANVAS STYLE**

Tailor the room to your own set up

Includes Private Room Hire & Audio Sound System.

### THEATRE STYLE

Maximum of 60 people

Includes Private Room Hire, Projector Screen, Flipchart, Free Wifi & Audio Sound System.

# **CLASSROOM STYLE**

Maximum of 20 people

Includes Private Room Hire, Projector Screen, Flipchart, Free Wifi & Audio Sound System.