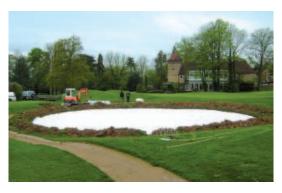

## The Lining Installation Process

#### Badgemoor Park Golf Club

1

Excavated lake ready to receive lining system.

The excavated area is cleared of large stones, debris and tree roots and is compacted to give a firm, dry surface on which to lay the lining system.