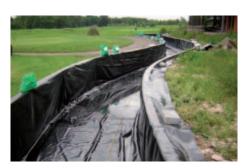

2

Geotextile underlay is installed to provide a puncture-resistant layer onto which the geomembrane lining can be laid.

Any joints in the geomembrane are welded on site to ensure full waterproof integrity.