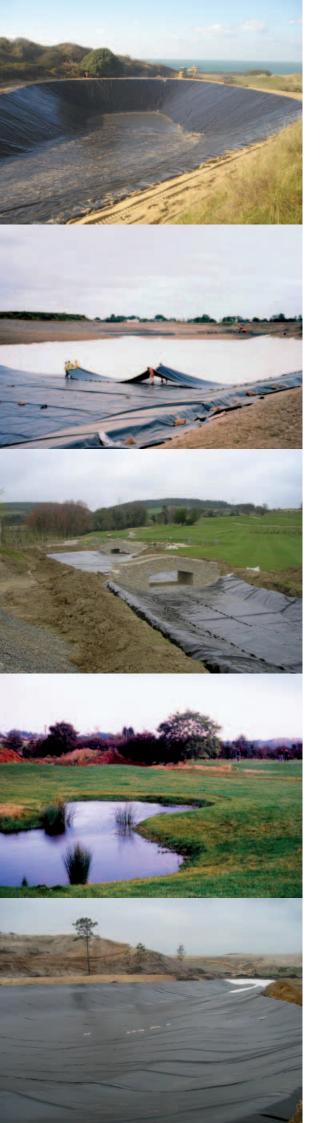

## The Lining Installation Process

#### Badgemoor Park Golf Club

1

Excavated lake ready to receive lining system.

The excavated area is cleared of large stones, debris and tree roots and is compacted to give a firm, dry surface on which to lay the lining system.

2

Geotextile underlay is installed to provide a puncture-resistant layer onto which the geomembrane lining can be laid.

Any joints in the geomembrane are welded on site to ensure full waterproof integrity.

3

Lake lined with geomembrane liner, geotextile overlay being added.

4

Fully lined lake awaiting filling and final landscaping.