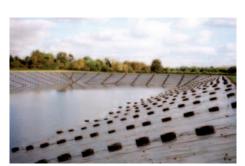

3

Lake lined with geomembrane liner, geotextile overlay being added.

4

Fully lined lake awaiting filling and final landscaping.