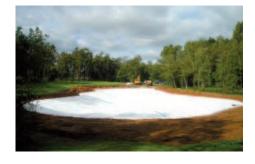

#### Badgemoor Park Golf Club

1

Excavated lake ready to receive lining system.

The excavated area is cleared of large stones, debris and tree roots and is compacted to give a firm, dry surface on which to lay the lining system.