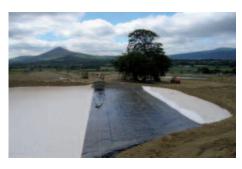

#### Badgemoor Park Golf Club

1

Excavated lake ready to receive lining system.

The excavated area is cleared of large stones, debris and tree roots and is compacted to give a firm, dry surface on which to lay the lining system.

2

Geotextile underlay is installed to provide a puncture-resistant layer onto which the geomembrane lining can be laid.

Any joints in the geomembrane are welded on site to ensure full waterproof integrity.

3

Lake lined with geomembrane liner, geotextile overlay being added.

4

Fully lined lake awaiting filling and final landscaping.