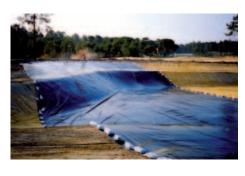

3

Lake lined with geomembrane liner, geotextile overlay being added.

4

Fully lined lake awaiting filling and final landscaping.