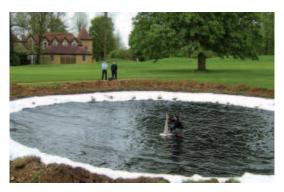

3

Lake lined with geomembrane liner, geotextile overlay being added.

4

Fully lined lake awaiting filling and final landscaping.