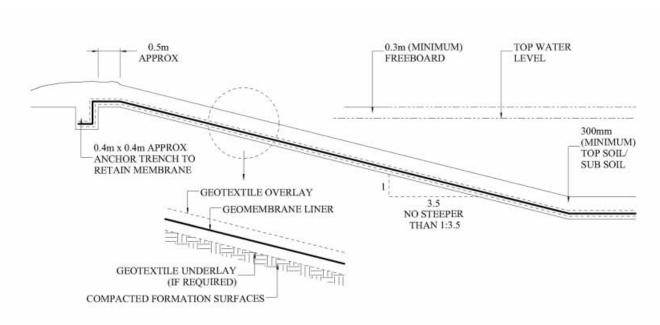

age Reservoirs

Left
Aroeira East Golf Course
Portugal

Right
Frilford Heath Golf Club





Left
Moatlands Golf Club
Kent

Right
The Oxfordshire Golf Club
Oxfordshire



## Technical Support

- GT will provide practical input into the design of lakes, reservoirs and ponds, and prepare Method Statements detailing the necessary construction earthworks required.
- GT will design water storage reservoirs against an understanding of site parameters to ensure that golf course irrigation requirements are met.
- GT will work with suitably qualified Contractors to provide a complete service for the building of the lake, pond or reservoir.
- GT will assist other contractors working on the scheme by providing appropriate technical drawings to ensure the overall design meets the Client requirements.



#### TYPICAL SECTION OF A BURIED LINING SYSTEM TO A POND/LAKE AREA

# Examples of our International Working

#### **GT** is proud to have completed golf projects throughout the world.

Nofa Farm Golf Project
Saudi Arabia

Right
Brunnthal Golf Course
Germany





Left
Abaco Golf Project
Bahamas

Right
Discovery Bay Golf Club
China





Left
Dun Laoghaire Golf Course
Ireland

Right
Killarney Golf & Fishing Club
Ireland





### GT Client List

Abaco Golf Project Bahamas

Abbey Hill Golf Club

Airlinks Golf Club

Amberley Castle Project

Aroeira East Golf Course Portugal

Ashdown Park Golf Course

Austin Lodge Golf Course

Aylesbury Park Golf Course

Badgemoor Park Golf Club

Batchworth Park Golf Club

Bicester Golf Club

Birchwood Park Golf Course

Bird Hills Golf Club

Blankney Golf Cours