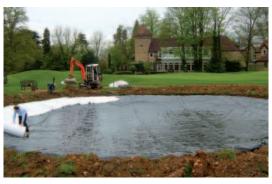

#### Badgemoor Park Golf Club

1

Excavated lake ready to receive lining system.

The excavated area is cleared of large stones, debris and tree roots and is compacted to give a firm, dry surface on which to lay the lining system.