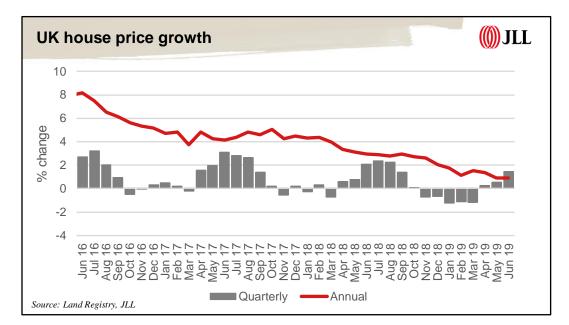

In our MV-T cashflows we have assumed that some of the units which become void are sold on the open market. In establishing the sales rates, we have had regard to Land Registry's information on the number of sales and average prices in the South East and South West over the past 12 months.

This equates to 32 flat sales and 43 house sales in the first year and 1,535 sales in total over 50 years. This, in our view, is a sustainable level of sales which would not adversely impact local house prices or marketability.