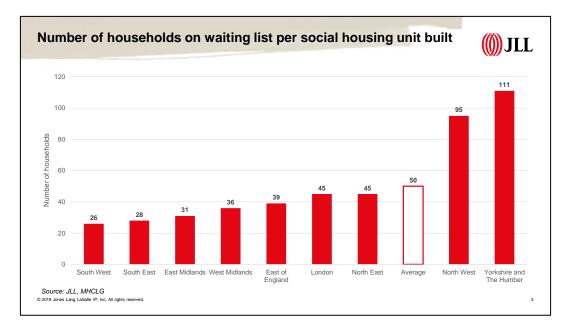

#### Strengths:

- given the divergence between property prices and local average earnings, demand for these properties should be sustainable in the medium to long term;
- the level of rental income for all areas is broadly in line with other Registered Providers ("RPs") in the respective areas;
- the level of rental income is, in aggregate, below the relevant levels of Local Housing Allowance ("LHA") for each region;
- the EUV-SH and MV-T values per unit and percentage relationships to Market Value Vacant Possession ("MV-VP"), are at levels appropriate to the current climate, having regard to the Portfolio's location and composition;
- we have made conservative assumptions with regard to the respective rent and sales contributions to the valuations of the shared ownership units and they are not overly dependent on proceeds from sales;
- there are currently circa 107,000 households on local authority waiting lists across the South West and circa 150,000 across the South East; and
- based on current levels of affordable housing supply (new build) across the South East and South West, there
  are 27 households on the waiting list for every new property being built.