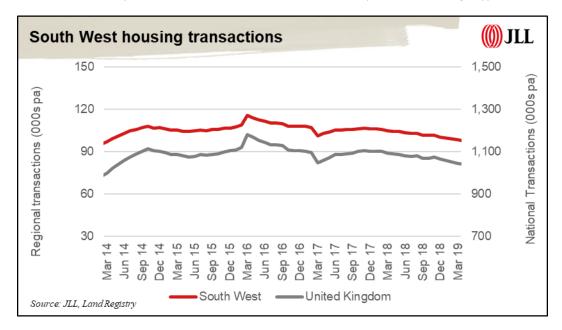

In our MV-T cashflows we have assumed that some of the units which become void are sold on the open market. In establishing the sales rates, we have had regard to Land Registry's information on the number of sales and average prices in the South East and South West over the past 12 months.

This equates to 32 flat sales and 43 house sales in the first year and 1,535 sales in total over 50 years. This, in our view, is a sustainable level of sales which would not adversely impact local house prices or marketability.