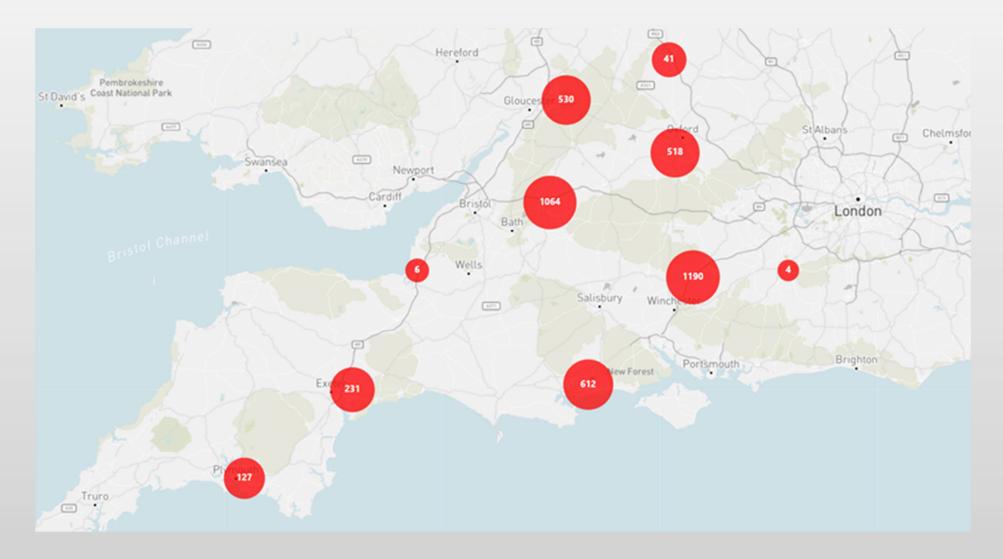

#### 3.1 Locations

The properties within the Portfolio are located across the South East and South West of England as summarised in the table below:

| Counties        | Affordable<br>Rent | General<br>Needs | Housing<br>for Older<br>Persons | Intermediate<br>Rent | Market<br>Rent | Mortgage<br>Rescue | Shared<br>Ownership | Supported<br>Housing |
|-----------------|--------------------|------------------|---------------------------------|----------------------|----------------|--------------------|---------------------|----------------------|
| Avon            | 1                  | 163              | -                               | 13                   | 1              | 30                 | 68                  | -                    |
| Berkshire       | 38                 | 106              | -                               | -                    | 26             | -                  | 99                  | 19                   |
| Devon           | 73                 | 146              | -                               | -                    | -              | -                  | 92                  | 2                    |
| Dorset          | 24                 | 259              | -                               | -                    | -              | 1                  | 191                 | -                    |
| Gloucestershire | 29                 | 432              | -                               | 11                   | 12             | 15                 | 136                 | -                    |
| Hampshire       | 32                 | 486              | 16                              | 95                   | 1              | -                  | 209                 | 18                   |
| Isle of Wight   | 2                  | 20               | -                               | -                    | -              | -                  | -                   | -                    |
| Oxfordshire     | 101                | 346              | 20                              | -                    | -              | -                  | 133                 | 5                    |
| Somerset        | -                  | -                | -                               | -                    | -              | -                  | 37                  | -                    |
| Surrey          | -                  | -                | -                               | -                    | -              | -                  | 7                   | -                    |
| Wiltshire       | 38                 | 391              | 144                             | -                    | -              | 6                  | 56                  | -                    |
| Total           | 338                | 2,349            | 180                             | 119                  | 40             | 52                 | 1,028               | 44                   |

A location plan of the Portfolio is provided at Appendix 2.