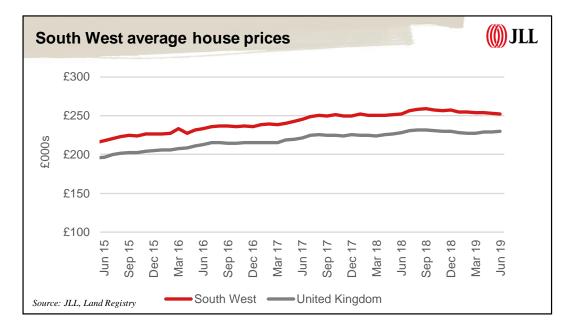

In our MV-T cashflows we have assumed that some of the units which become void are sold on the open market. In establishing the sales rates, we have had regard to Land Registry's information on the number of sales and average prices in the South East and South West over the past 12 months.