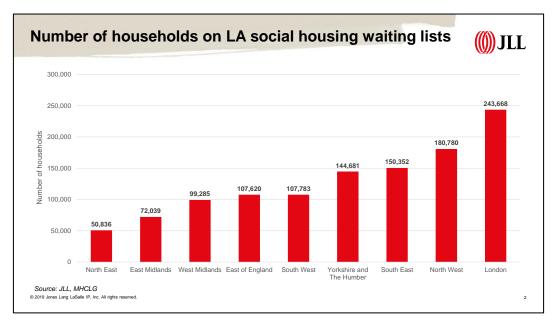

#### Strengths:

- given the divergence between property prices and local average earnings, demand for these properties should be sustainable in the medium to long term;
- the level of rental income for all areas is broadly in line with other Registered Providers ("RPs") in the respective areas;
- the level of rental income is, in aggregate, below the relevant levels of Local Housing Allowance ("LHA") for each region;
- the EUV-SH and MV-T values per unit and percentage relationships to Market Value Vacant Possession ("MV-VP"), are at levels appropriate to the current climate, having regard to the Portfolio's location and composition;
- we have made conservative assumptions with regard to the respective rent and sales contributions to the valuations of the shared ownership units and they are not overly dependent on proceeds from sales;
- there are currently circa 107,000 households on local authority waiting lists across the South West and circa 150,000 across the South East; and
- based on current levels of affordable housing supply (new build) across the South East and South West, there
  are 27 households on the waiting list for every new property being built.