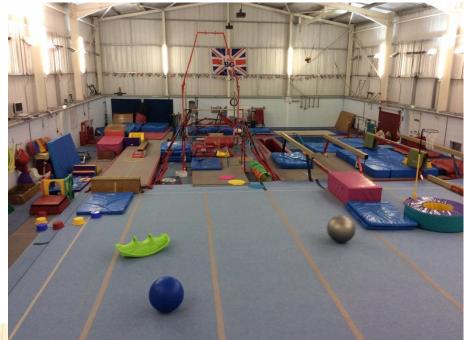

Above is a typical set up for parties. Children have an hour of playtime in the gym with two qualified coaches. Towards the end of the hour coaches will play games such as hide and seek and parachute games.