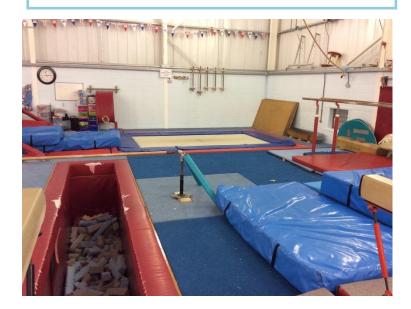

## The bouncy castle is included in the party package!

Above is a picture of the trampoline and soft foam pit area.

For more information regarding parties at Bulmershe Gymnastics Club please email us at: