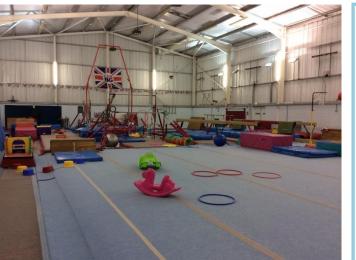

Above is a typical set up for parties. Children have an hour of playtime in the gym with two qualified coaches. Towards the end of the hour coaches will play games such as hide and seek and parachute games.

## The bouncy castle is included in the party package!

Above is a picture of the trampoline and soft foam pit area.

For more information regarding parties at Bulmershe Gymnastics Club please email us at: