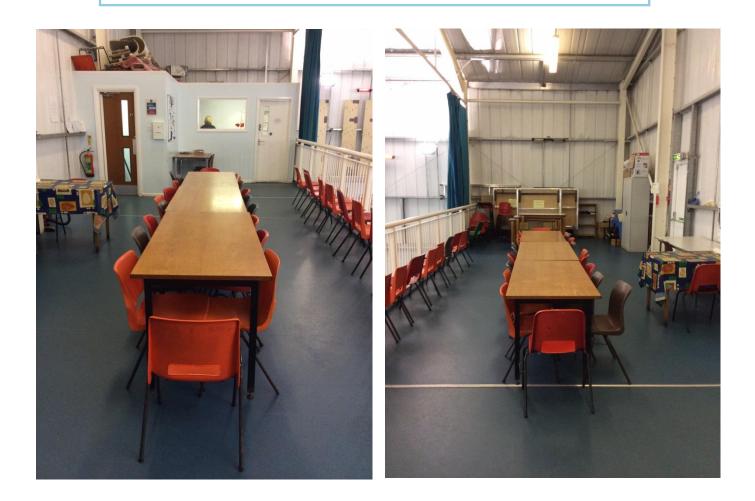

## **Upstairs for party tea!**

Your party tea will take place on the balcony upstairs. Additional tables and chairs can be added if required. If you wish to have any table decorations or balloons please feel free to bring these with you to decorate the upstairs area. Parents are also welcome to wait up on the balcony and watch the party.