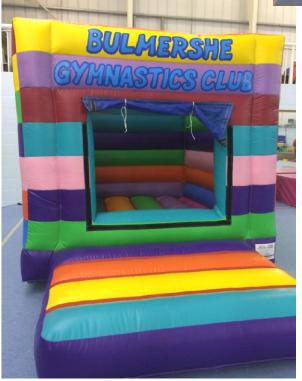

## The bouncy castle is included in the party package!

Above is a picture of the trampoline and soft foam pit area.

For more information regarding parties at Bulmershe Gymnastics Club please email us at: