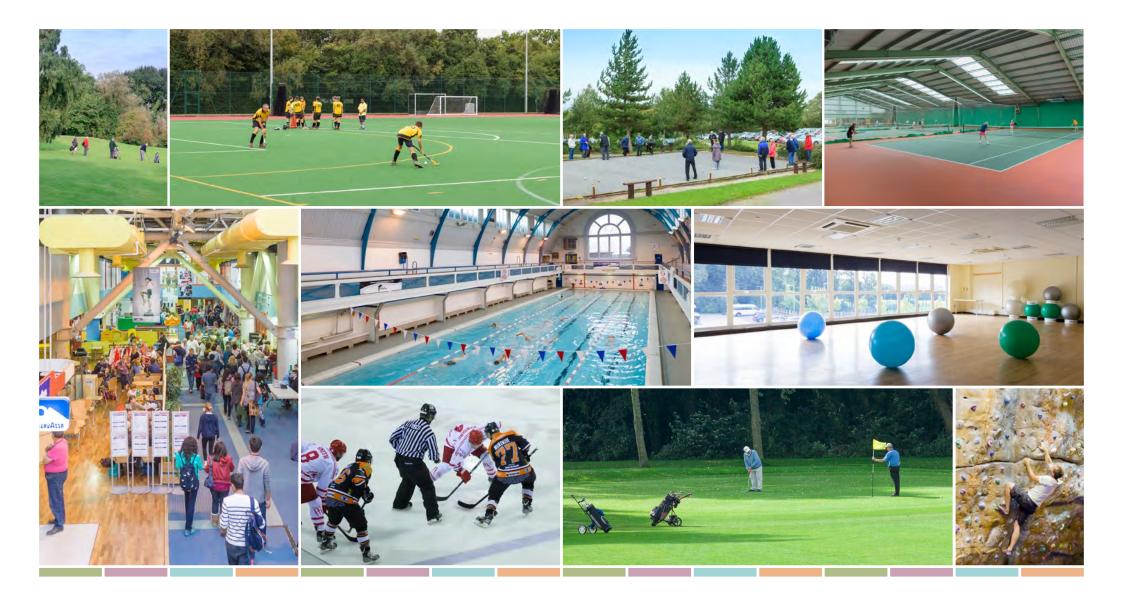

# Wide range of leisure facilities with a diverse mix of income streams

The portfolio comprises a wide range of leisure facilities including: indoor tennis, an internationally sized ice rink, golf courses, swimming pools, a floodlit golf driving range, sports halls, all-weather hockey and football pitches, an all-weather running track, grass sports pitches, squash courts, an indoor

netball dome and a climbing wall, which combine to provide a diverse range of income streams.

Several locations have their own retail unit offering a wide range of latest equipment, whilst most have a food and beverage outlet, and some provide meeting / function facilities.