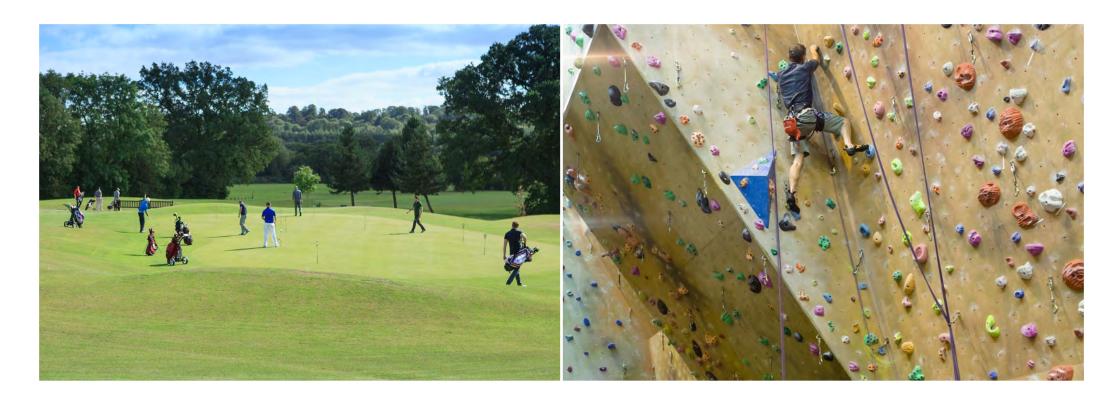

### BROOME MANOR GOLF COMPLEX

The Fairway, Swindon SN3 1RG

An attractive, modern and recently refurbished 27 hole golf complex with a leisure suite and 34 bay floodlit golf range situated in south west Swindon

A 27 hole parkland golf complex comprising:

- 18 hole 6,366 yard (par 71) golf course
- 9 hole 2,690 yard (par 33) golf course
- 34 bay (partially two tier) floodlit golf driving range
- Greenkeeping complex
- Boules square
- Modern, well-appointed 782 sq m (8,417 sq ft) clubhouse

#### Lower ground floor

- Entrance Hall
- Sports retail store
- International sized ice rink
- Skate reception, hire and skate change area
- Ladies & Gents skating changing rooms
- Swindon Wildcats offices
- Wildcats ice hockey team changing room
- Multipurpose sports hall with 8 badminton courts
- The Ridge climbing wall
- Ladies & Gents leisure changing rooms and WCs
- Plant room
- West Swindon Library\*