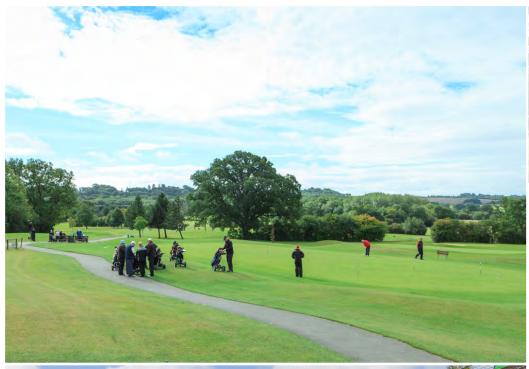

### BROOME MANOR GOLF COMPLEX

The Fairway, Swindon SN3 1RG

An attractive, modern and recently refurbished 27 hole golf complex with a leisure suite and 34 bay floodlit golf range situated in south west Swindon

A 27 hole parkland golf complex comprising:

- 18 hole 6,366 yard (par 71) golf course
- 9 hole 2,690 yard (par 33) golf course
- 34 bay (partially two tier) floodlit golf driving range
- Greenkeeping complex
- Boules square
- Modern, well-appointed 782 sq m (8,417 sq ft) clubhouse