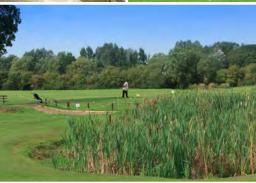

### MOREDON GOLF

Akers Way, Cheney Manor Industrial Estate, Swindon SN2 2PZ

A scenic 9 hole par 3 golf course with practice ground situated in north west Swindon

A 9 hole par 3 golf course occupying an attractive undulating site with water features

- Practice ground
- Course Marshall's kiosk
- Car park (shared facility)
- Situated adjacent to the Moredon Playing Fields, which provide a range of outdoor facilities including football and croquet
- Clubhouse EPC rating n/a
- 8.7 hectares (21.5 acres)
- Average annual turnover £23,000