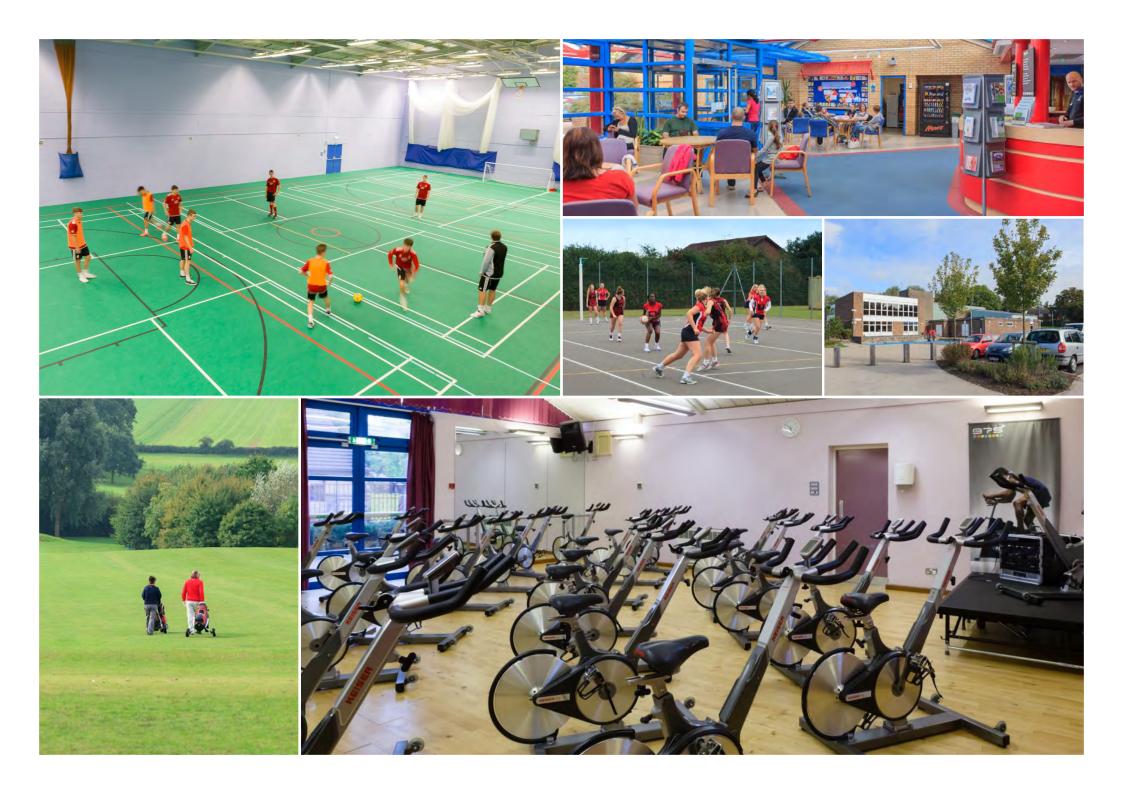

### LINK CENTRE

Whitehill Way, Westlea, Swindon SN5 7DL

A purpose built regional sports centre offering an array of leisure facilities situated to the west of central Swindon

An 10,555 sq m (113,613 sq ft) sports centre including:

#### Lower ground floor

- Entrance Hall
- Sports retail store
- International sized ice rink
- Skate reception, hire and skate change area
- Ladies & Gents skating changing rooms
- Swindon Wildcats offices
- Wildcats ice hockey team changing room
- Multipurpose sports hall with 8 badminton courts
- The Ridge climbing wall
- Ladies & Gents leisure changing rooms and WCs
- Plant room
- West Swindon Library\*

#### **Ground floor**

- Entrance concourse
- 25 metre (6 lane) swimming pool with spectator area
- Ladies & Gents wet changing rooms
- 2 squash courts
- Studio 2 lounge bar / events room
- Main reception
- Food and beverage mall
- Skaters bar
- Skaters café
- Dance studio
- Gymnasium with (unused) terrace
- 2 conference / meeting rooms
- Play school with play terrace
- Crèche

- Ice rink spectators seating area
- Spin studio
- Health suite with sauna, steam room & relaxation area
- Management offices

<sup>\*</sup> will be subject to lease back to SBC

- 3 all-weather 5-a-side football pitches
- Extensive car park
- Opened in April 1985
- Ice rink refurbished August 2013
- Roof refurbished 2013
- EPC rating E 120
- 2.5 hectares (6.1 acres)

- Average annual turnover £2,353,000
- Typically 791,000 visitors p.a.
- Premises Licence
- Home to Swindon Wildcats Ice Hockey
  Team, Swindon Ice Figure Club, Tiger Sharks
  Swimming Team, Okanagan Hockey School