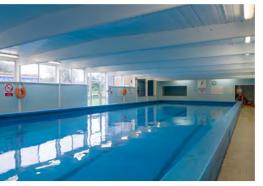

### **HEALTH HYDRO**

Milton Road, Swindon SN1 5JA

A Grade II Listed health hydro with swimming pool, Turkish bath, leisure facilities and multiple treatment rooms situated in central Swindon

An historic 3,464 sq m (37,286 sq ft) health hydro including:

#### **Ground floor**

- Entrance lobby
- Entrance hall with reception desk
- Turkish baths comprising: 3 hot rooms; jacuzzi and cold plunge pool; steam rooms; showers; Ladies & Gents WCs; & relaxation area
- 33 metre (6 lane) swimming pool (28°C)
- Ladies & Gents wet changing rooms
- Swimming club room
- 18 metre swimming pool (30°C)
- Boys & Girls WCs
- Former entrance lobby with WCs
- Small gym with range of cardio-vascular & resistance machines
- Free weights room
- Former café / offices / consultation suite
- Consultation rooms / therapy treatment rooms (approx. 10)
- Public showers, bath and WCs

- Boys & Girls wet changing rooms
- Main pool viewing gallery
- Activity room
- Suite of meeting rooms
- Consultation rooms / therapy treatment rooms (approx. 10)
- Opened in 1891
- EPC rating D 84
- 0.3 hectares (0.8 acres)
- Average annual turnover £539,000
- Typically 197,000 visitors p.a.
- Home to Dolphins, Swindon ASC and Wroughton Swimming Clubs