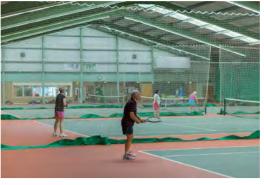

## **DELTA TENNIS CENTRE**

Welton Road, Swindon SN5 7XF

A purpose built indoor tennis centre with 3 external tennis courts situated to the west of central Swindon

A modern 2,517 sq m (27,093 sq ft) well-appointed, purpose built tennis centre comprising:

- Entrance lobby
- Reception / office
- Strings café /tennis viewing area
- 4 indoor tennis courts
- Bar
- Kitchen
- Ladies & Gents WCs
- Ladies & Gents changing rooms
- Office suite
- Wiltshire Tennis Association Office
- 3 all-weather tennis courts (2 floodlit)
- Extensive car park

- Opened in 1989
- EPC rating C 64
- 0.8 hectares (2 acres)
- Average annual turnover £244,000
- Typically 45,000 visitors p.a.
- Premises Licence