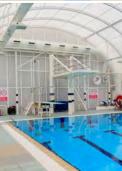

### **HEALTH HYDRO**

Milton Road, Swindon SN1 5JA

A Grade II Listed health hydro with swimming pool, Turkish bath, leisure facilities and multiple treatment rooms situated in central Swindon

An historic 3,464 sq m (37,286 sq ft) health hydro including:

#### **Ground floor**

- Entrance lobby
- Entrance hall with reception desk
- Turkish baths comprising: 3 hot rooms; jacuzzi and cold plunge pool; steam rooms; showers; Ladies & Gents WCs; & relaxation area
- 33 metre (6 lane) swimming pool (28°C)
- Ladies & Gents wet changing rooms
- Swimming club room
- 18 metre swimming pool (30°C)
- Boys & Girls WCs
- Former entrance lobby with WCs
- Small gym with range of cardio-vascular & resistance machines
- Free weights room
- Former café / offices / consultation suite
- Consultation rooms / therapy treatment rooms (approx. 10)
- Public showers, bath and WCs

- Boys & Girls wet changing rooms
- Main pool viewing gallery
- Activity room
- Suite of meeting rooms
- Consultation rooms / therapy treatment rooms (approx. 10)
- Opened in 1891
- EPC rating D 84
- 0.3 hectares (0.8 acres)
- Average annual turnover £539,000
- Typically 197,000 visitors p.a.
- Home to Dolphins, Swindon ASC and Wroughton Swimming Clubs