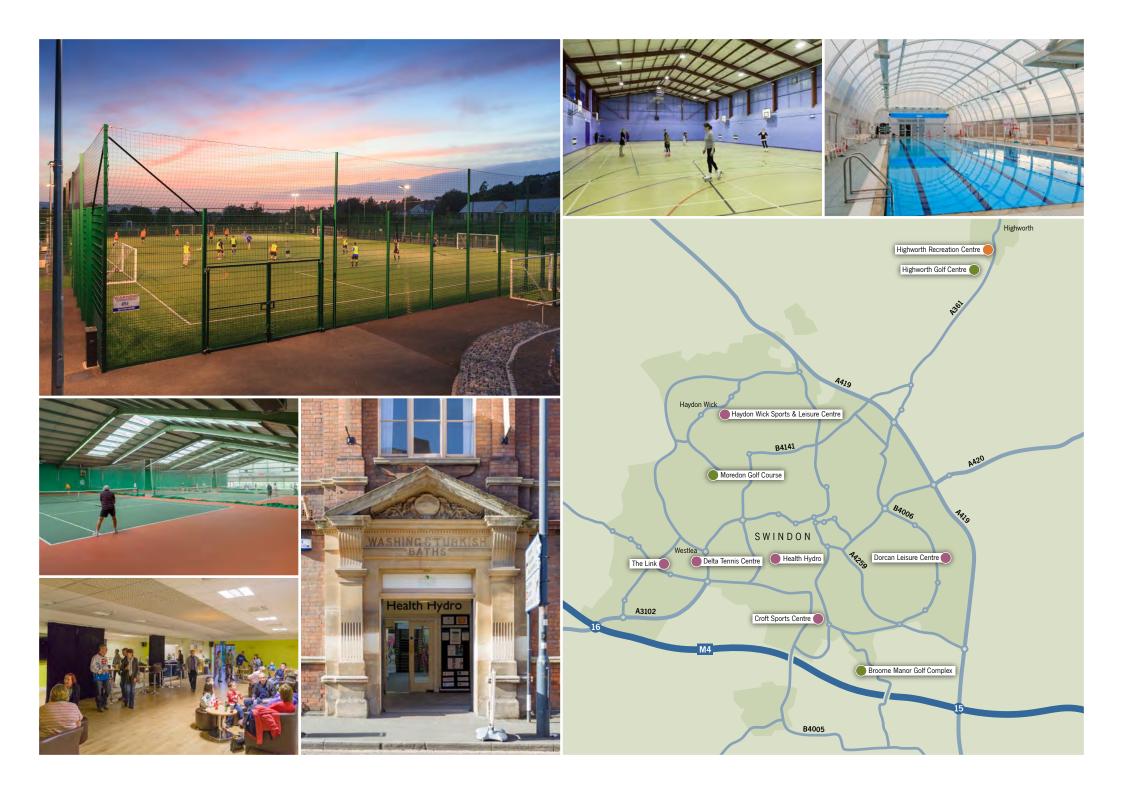

# AN EXCEPTIONAL LEISURE OPPORTUNITY...

The chance to acquire a portfolio of 9 well-located leisure and golf businesses around the dynamic town of Swindon situated at the heart of the M4 Corridor.

On the instructions of

# A RARE CHANCE TO ACQUIRE A UNIQUE PORTFOLIO OF LEISURE AND GOLF PROPERTIES IN THE M4 CORRIDOR

GVA is instructed by Swindon Borough Council (SBC) to assist in marketing a portfolio of 6 leisure centres and 3 golf courses located in and around Swindon.

Following a strategic review of its operations, SBC is offering this diverse portfolio of 9 properties to the market. A tenth property – Highworth Recreation Centre – may be available by separate negotiation. Long term leasehold interests are available (and alternative uses will be considered on parts of the portfolio) with expression of interests invited in the portfolio as a whole, or for the 6 leisure centres and 3 golf courses as two separate portfolios. This opportunity presents a rare chance to acquire a significant asset backed leisure portfolio serving one of the most rapidly expanding and dynamic towns in the country.

#### THE PORTFOLIO COMPRISES

The Link Swindon SN5 7DL

Delta Tennis Centre Swindon SN5 7XF

Croft Sports Centre Swindon SN3 1RA

Dorcan Leisure Centre Swindon SN3 5DA

Health Hydro Swindon SN1 5JA

Haydon Centre Swindon SN25 1QQ

Broome Manor Golf Complex Swindon SN3 1RG

Highworth Golf Course Highworth SN6 7SJ

Moredon Par 3 Golf Course Swindon SN2 2PZ

Highworth Recreation Centre Highworth SN6 7DD

All of the facilities were purpose built with the Health Hydro being the only Listed structure.

#### SWINDON - AN OVERVIEW

Swindon Borough is 230 sq kilometres (89 sq miles) in area and is home to about 209,000 people. It consists of the town of Swindon itself, the market town of Highworth, and the large village of Wroughton, along with a number of smaller villages and hamlets. Swindon is a daily destination for many people and is at the heart of the M4 Corridor, with excellent links to the rest of the UK and beyond. Swindon also benefits from a superb natural setting.