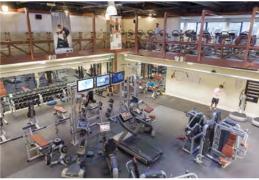

### LINK CENTRE

Whitehill Way, Westlea, Swindon SN5 7DL

A purpose built regional sports centre offering an array of leisure facilities situated to the west of central Swindon

An 10,555 sq m (113,613 sq ft) sports centre including:

#### Lower ground floor

- Entrance Hall
- Sports retail store
- International sized ice rink
- Skate reception, hire and skate change area
- Ladies & Gents skating changing rooms
- Swindon Wildcats offices
- Wildcats ice hockey team changing room
- Multipurpose sports hall with 8 badminton courts
- The Ridge climbing wall
- Ladies & Gents leisure changing rooms and WCs
- Plant room
- West Swindon Library\*

#### **Ground floor**

- Entrance concourse
- 25 metre (6 lane) swimming pool with spectator area
- Ladies & Gents wet changing rooms
- 2 squash courts
- Studio 2 lounge bar / events room
- Main reception
- Food and beverage mall
- Skaters bar
- Skaters café
- Dance studio
- Gymnasium with (unused) terrace
- 2 conference / meeting rooms
- Play school with play terrace
- Crèche

- Ice rink spectators seating area
- Spin studio
- Health suite with sauna, steam room & relaxation area
- Management offices

<sup>\*</sup> will be subject to lease back to SBC

- 3 all-weather 5-a-side football pitches
- Extensive car park
- Opened in April 1985
- Ice rink refurbished August 2013
- Roof refurbished 2013
- EPC rating E 120
- 2.5 hectares (6.1 acres)

- Average annual turnover £2,353,000
- Typically 791,000 visitors p.a.
- Premises Licence
- Home to Swindon Wildcats Ice Hockey
  Team, Swindon Ice Figure Club, Tiger Sharks
  Swimming Team, Okanagan Hockey School