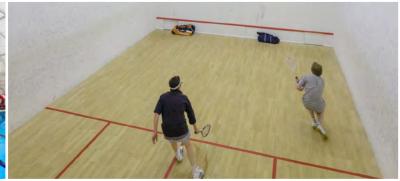

#### **CROFT SPORTS CENTRE**

Marlborough Lane, Swindon SN3 1RA

A purpose built sports centre with floodlit all-weather sports pitches and extensive playing fields situated in southern Swindon

Modern, well-appointed 1,811 sq m (19,493 sq ft) sports centre comprising:

#### **Ground floor**

- Entrance hall
- Reception / office
- Club / activity room (with kitchenette)
- Multi-purpose sports hall (5 badminton courts) with Uniturf floor
- 2 squash courts
- Ladies & Gents leisure changing rooms
- Ladies & Gents sports field changing rooms
- Ladies & Gents WCs
- Administration offices
- Lift to first floor

- Multi-purpose club / fitness room with kitchen & servery
- Office
- Ladies & Disabled WCs
- Sports hall and squash courts viewing galleries

- 2 5-a-side all-weather floodlit football pitches
- 2 full size grass football pitches (approx. 100m x 50m)
- 2 9-a-side grass football pitches (approx. 70m x 40m) \*\*
- 2 mini soccer pitches (approx. 60m x 30m) \*\*
- Cricket square (including an artificial wicket) playing over \*\* above
- Permanent cricket nets
- Extensive car parking
- Opened in 1972
- Sports hall refurbished 2011
- All-weather football pitches opened 2011
- Sports centre EPC rating B 44
- 7.1 hectares (17.6 acres)
- Average annual turnover £184,000
- Typically 191,000 visitors p.a.