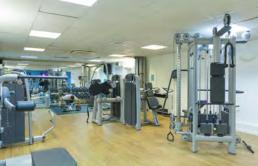

#### **Ground floor**

- Entrance hall
- Golf professionals shop with store
- Vending machine lobby
- Ladies & Gents changing rooms
- Gym with 23 stations of cardio-vascular & resistance machines with free weights area
- Disabled WC
- Beer cellar
- Administration offices (3)
- Lift to first floor

- Fairways Restaurant and Bar
- Balcony overlooking the golf course
- David Howell Suite
- Kitchen (commercially fitted and equipped)
- Extensive car park
- Opened in 1976
- Clubhouse refurbished 2012
- Clubhouse EPC rating C 53
- **76.8** hectares (189.9 acres)
- Average annual turnover £944,000
- Typically 136,000 visitors p.a.
- Premises Licence
- Home to Broome Manor Golf Club