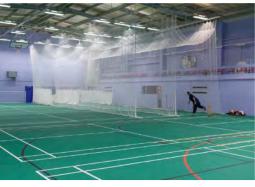

- Multi-purpose club / fitness room with kitchen & servery
- Office
- Ladies & Disabled WCs
- Sports hall and squash courts viewing galleries

- 2 5-a-side all-weather floodlit football pitches
- 2 full size grass football pitches (approx. 100m x 50m)
- 2 9-a-side grass football pitches (approx. 70m x 40m) \*\*
- 2 mini soccer pitches (approx. 60m x 30m) \*\*
- Cricket square (including an artificial wicket) playing over \*\* above
- Permanent cricket nets
- Extensive car parking
- Opened in 1972
- Sports hall refurbished 2011
- All-weather football pitches opened 2011
- Sports centre EPC rating B 44
- 7.1 hectares (17.6 acres)
- Average annual turnover £184,000
- Typically 191,000 visitors p.a.