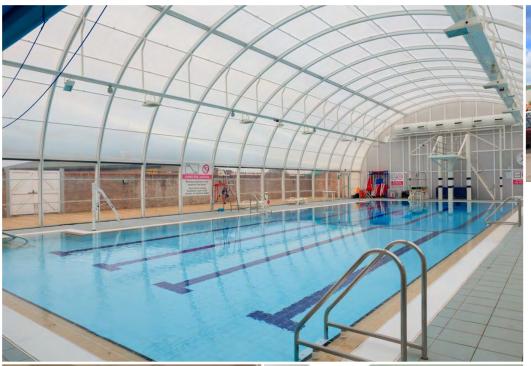

### **HEALTH HYDRO**

Milton Road, Swindon SN1 5JA

A Grade II Listed health hydro with swimming pool, Turkish bath, leisure facilities and multiple treatment rooms situated in central Swindon

An historic 3,464 sq m (37,286 sq ft) health hydro including:

#### **Ground floor**

- Entrance lobby
- Entrance hall with reception desk
- Turkish baths comprising: 3 hot rooms; jacuzzi and cold plunge pool; steam rooms; showers; Ladies & Gents WCs; & relaxation area
- 33 metre (6 lane) swimming pool (28°C)
- Ladies & Gents wet changing rooms
- Swimming club room
- 18 metre swimming pool (30°C)
- Boys & Girls WCs
- Former entrance lobby with WCs
- Small gym with range of cardio-vascular & resistance machines
- Free weights room
- Former café / offices / consultation suite
- Consultation rooms / therapy treatment rooms (approx. 10)
- Public showers, bath and WCs

- Boys & Girls wet changing rooms
- Main pool viewing gallery
- Activity room
- Suite of meeting rooms
- Consultation rooms / therapy treatment rooms (approx. 10)
- Opened in 1891
- EPC rating D 84
- 0.3 hectares (0.8 acres)
- Average annual turnover £539,000
- Typically 197,000 visitors p.a.
- Home to Dolphins, Swindon ASC and Wroughton Swimming Clubs