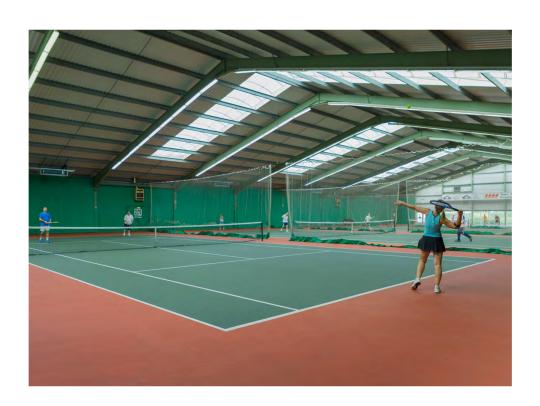

## **DELTA TENNIS CENTRE**

Welton Road, Swindon SN5 7XF

A purpose built indoor tennis centre with 3 external tennis courts situated to the west of central Swindon

A modern 2,517 sq m (27,093 sq ft) well-appointed, purpose built tennis centre comprising:

- Entrance lobby
- Reception / office
- Strings café /tennis viewing area
- 4 indoor tennis courts
- Bar
- Kitchen
- Ladies & Gents WCs
- Ladies & Gents changing rooms
- Office suite
- Wiltshire Tennis Association Office
- 3 all-weather tennis courts (2 floodlit)
- Extensive car park

- Opened in 1989
- EPC rating C 64
- 0.8 hectares (2 acres)
- Average annual turnover £244,000
- Typically 45,000 visitors p.a.
- Premises Licence