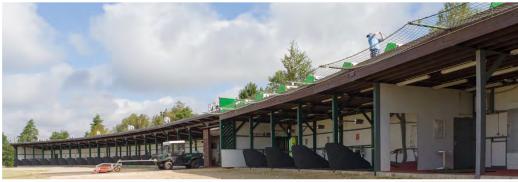

A 27 hole parkland golf complex comprising:

- 18 hole 6,366 yard (par 71) golf course
- 9 hole 2,690 yard (par 33) golf course
- 34 bay (partially two tier) floodlit golf driving range
- Greenkeeping complex
- Boules square
- Modern, well-appointed 782 sq m (8,417 sq ft) clubhouse