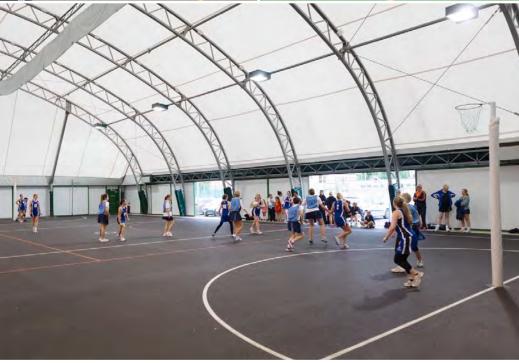

### DORCAN SPORTS CENTRE

St Paul's Drive, Covingham, Swindon SN3 5DA

A purpose built sports centre with floodlit all-weather sports pitches and indoor netball courts situated adjacent to Dorcan Academy east of central Swindon

- Community lounge / general hall with kitchenette
- Office
- Ladies WCs

- Netball dome comprising: lobby; 2 indoor lit netball courts; kitchen; umpire's shower & WC; storeroom
- 2 basketball courts / overflow car parking
- 6 netball / tennis courts
- Long jump pit
- 3 7-a-side all-weather floodlit hockey / football pitches (single full-sized pitch)
- Extensive car parking
- Netball dome opened 2008
- All-weather football pitches
- Sports centre EPC rating C 75
- 3.9 hectares (9.7 acres)
- Average annual turnover £388,000
- Typically 331,000 visitors p.a.
- Home to Swindon District Netball League, North Wilts Hockey Club