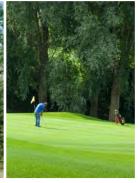

### BROOME MANOR GOLF COMPLEX

The Fairway, Swindon SN3 1RG

An attractive, modern and recently refurbished 27 hole golf complex with a leisure suite and 34 bay floodlit golf range situated in south west Swindon

A 27 hole parkland golf complex comprising:

- 18 hole 6,366 yard (par 71) golf course
- 9 hole 2,690 yard (par 33) golf course
- 34 bay (partially two tier) floodlit golf driving range
- Greenkeeping complex
- Boules square
- Modern, well-appointed 782 sq m (8,417 sq ft) clubhouse