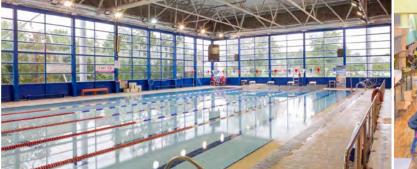

### **HEALTH HYDRO**

Milton Road, Swindon SN1 5JA

A Grade II Listed health hydro with swimming pool, Turkish bath, leisure facilities and multiple treatment rooms situated in central Swindon

An historic 3,464 sq m (37,286 sq ft) health hydro including:

#### **Ground floor**

- Entrance lobby
- Entrance hall with reception desk
- Turkish baths comprising: 3 hot rooms; jacuzzi and cold plunge pool; steam rooms; showers; Ladies & Gents WCs; & relaxation area
- 33 metre (6 lane) swimming pool (28°C)
- Ladies & Gents wet changing rooms
- Swimming club room
- 18 metre swimming pool (30°C)
- Boys & Girls WCs
- Former entrance lobby with WCs
- Small gym with range of cardio-vascular & resistance machines
- Free weights room
- Former café / offices / consultation suite
- Consultation rooms / therapy treatment rooms (approx. 10)
- Public showers, bath and WCs

- Boys & Girls wet changing rooms
- Main pool viewing gallery
- Activity room
- Suite of meeting rooms
- Consultation rooms / therapy treatment rooms (approx. 10)
- Opened in 1891
- EPC rating D 84
- 0.3 hectares (0.8 acres)
- Average annual turnover £539,000
- Typically 197,000 visitors p.a.
- Home to Dolphins, Swindon ASC and Wroughton Swimming Clubs