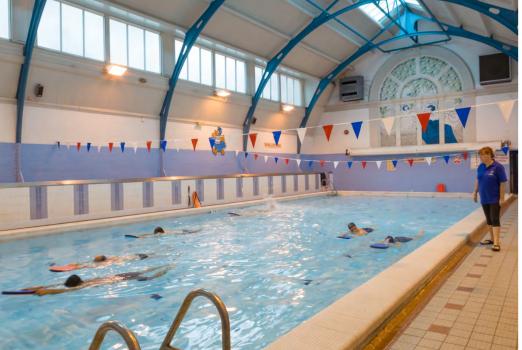

### **HEALTH HYDRO**

Milton Road, Swindon SN1 5JA

A Grade II Listed health hydro with swimming pool, Turkish bath, leisure facilities and multiple treatment rooms situated in central Swindon

An historic 3,464 sq m (37,286 sq ft) health hydro including:

#### **Ground floor**

- Entrance lobby
- Entrance hall with reception desk
- Turkish baths comprising: 3 hot rooms; jacuzzi and cold plunge pool; steam rooms; showers; Ladies & Gents WCs; & relaxation area
- 33 metre (6 lane) swimming pool (28°C)
- Ladies & Gents wet changing rooms
- Swimming club room
- 18 metre swimming pool (30°C)
- Boys & Girls WCs
- Former entrance lobby with WCs
- Small gym with range of cardio-vascular & resistance machines
- Free weights room
- Former café / offices / consultation suite
- Consultation rooms / therapy treatment rooms (approx. 10)
- Public showers, bath and WCs

- Boys & Girls wet changing rooms
- Main pool viewing gallery
- Activity room
- Suite of meeting rooms
- Consultation rooms / therapy treatment rooms (approx. 10)
- Opened in 1891
- EPC rating D 84
- 0.3 hectares (0.8 acres)
- Average annual turnover £539,000
- Typically 197,000 visitors p.a.
- Home to Dolphins, Swindon ASC and Wroughton Swimming Clubs