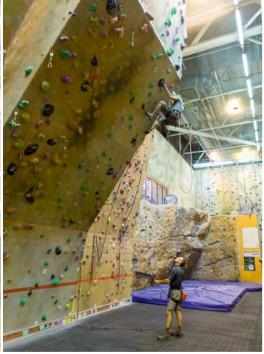

#### Lower ground floor

- Entrance Hall
- Sports retail store
- International sized ice rink
- Skate reception, hire and skate change area
- Ladies & Gents skating changing rooms
- Swindon Wildcats offices
- Wildcats ice hockey team changing room
- Multipurpose sports hall with 8 badminton courts
- The Ridge climbing wall
- Ladies & Gents leisure changing rooms and WCs
- Plant room
- West Swindon Library\*