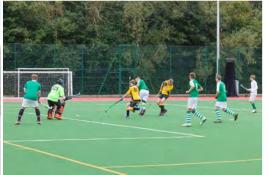

#### **CROFT SPORTS CENTRE**

Marlborough Lane, Swindon SN3 1RA

A purpose built sports centre with floodlit all-weather sports pitches and extensive playing fields situated in southern Swindon

Modern, well-appointed 1,811 sq m (19,493 sq ft) sports centre comprising:

- Multi-purpose club / fitness room with kitchen & servery
- Office
- Ladies & Disabled WCs
- Sports hall and squash courts viewing galleries

- 2 5-a-side all-weather floodlit football pitches
- 2 full size grass football pitches (approx. 100m x 50m)
- 2 9-a-side grass football pitches (approx. 70m x 40m) \*\*
- 2 mini soccer pitches (approx. 60m x 30m) \*\*
- Cricket square (including an artificial wicket) playing over \*\* above
- Permanent cricket nets
- Extensive car parking
- Opened in 1972
- Sports hall refurbished 2011
- All-weather football pitches opened 2011
- Sports centre EPC rating B 44
- 7.1 hectares (17.6 acres)
- Average annual turnover £184,000
- Typically 191,000 visitors p.a.