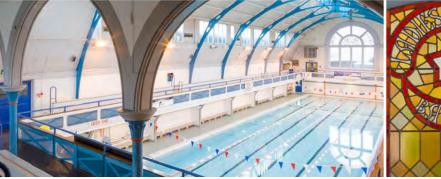

### **HEALTH HYDRO**

Milton Road, Swindon SN1 5JA

A Grade II Listed health hydro with swimming pool, Turkish bath, leisure facilities and multiple treatment rooms situated in central Swindon

An historic 3,464 sq m (37,286 sq ft) health hydro including:

#### **Ground floor**

- Entrance lobby
- Entrance hall with reception desk
- Turkish baths comprising: 3 hot rooms; jacuzzi and cold plunge pool; steam rooms; showers; Ladies & Gents WCs; & relaxation area
- 33 metre (6 lane) swimming pool (28°C)
- Ladies & Gents wet changing rooms
- Swimming club room
- 18 metre swimming pool (30°C)
- Boys & Girls WCs
- Former entrance lobby with WCs
- Small gym with range of cardio-vascular & resistance machines
- Free weights room
- Former café / offices / consultation suite
- Consultation rooms / therapy treatment rooms (approx. 10)
- Public showers, bath and WCs

- Boys & Girls wet changing rooms
- Main pool viewing gallery
- Activity room
- Suite of meeting rooms
- Consultation rooms / therapy treatment rooms (approx. 10)
- Opened in 1891
- EPC rating D 84
- 0.3 hectares (0.8 acres)
- Average annual turnover £539,000
- Typically 197,000 visitors p.a.
- Home to Dolphins, Swindon ASC and Wroughton Swimming Clubs