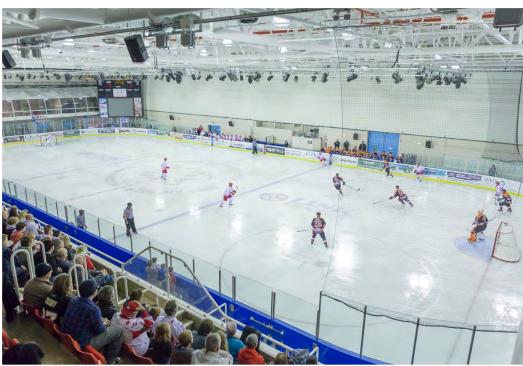

### LINK CENTRE

Whitehill Way, Westlea, Swindon SN5 7DL

A purpose built regional sports centre offering an array of leisure facilities situated to the west of central Swindon

An 10,555 sq m (113,613 sq ft) sports centre including:

#### Lower ground floor

- Entrance Hall
- Sports retail store
- International sized ice rink
- Skate reception, hire and skate change area
- Ladies & Gents skating changing rooms
- Swindon Wildcats offices
- Wildcats ice hockey team changing room
- Multipurpose sports hall with 8 badminton courts
- The Ridge climbing wall
- Ladies & Gents leisure changing rooms and WCs
- Plant room
- West Swindon Library\*

- Average annual turnover £2,353,000
- Typically 791,000 visitors p.a.
- Premises Licence
- Home to Swindon Wildcats Ice Hockey
  Team, Swindon Ice Figure Club, Tiger Sharks
  Swimming Team, Okanagan Hockey School