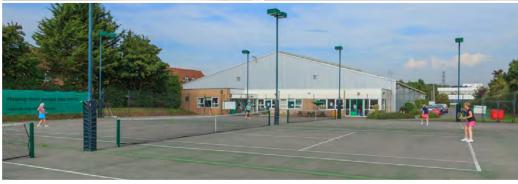

## **DELTA TENNIS CENTRE**

Welton Road, Swindon SN5 7XF

A purpose built indoor tennis centre with 3 external tennis courts situated to the west of central Swindon

A modern 2,517 sq m (27,093 sq ft) well-appointed, purpose built tennis centre comprising:

- Entrance lobby
- Reception / office
- Strings café /tennis viewing area
- 4 indoor tennis courts
- Bar
- Kitchen
- Ladies & Gents WCs
- Ladies & Gents changing rooms
- Office suite
- Wiltshire Tennis Association Office
- 3 all-weather tennis courts (2 floodlit)
- Extensive car park