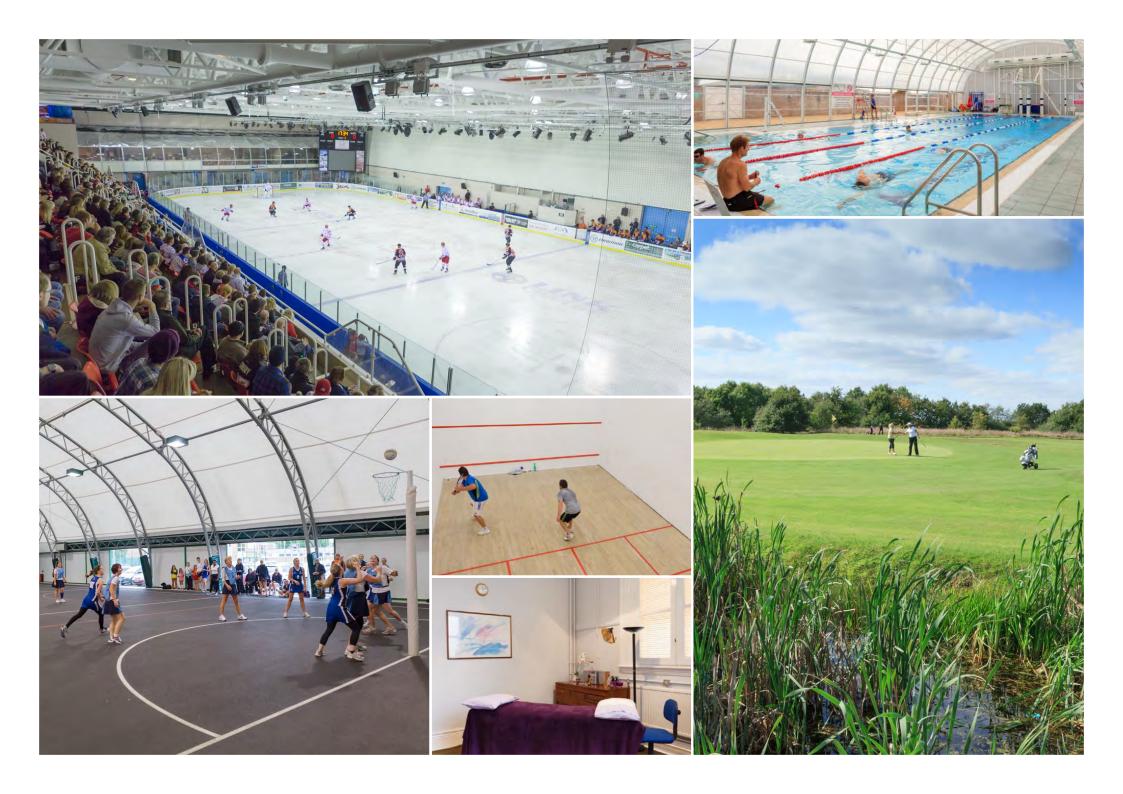

### LINK CENTRE

Whitehill Way, Westlea, Swindon SN5 7DL

A purpose built regional sports centre offering an array of leisure facilities situated to the west of central Swindon

An 10,555 sq m (113,613 sq ft) sports centre including:

#### Lower ground floor

- Entrance Hall
- Sports retail store
- International sized ice rink
- Skate reception, hire and skate change area
- Ladies & Gents skating changing rooms
- Swindon Wildcats offices
- Wildcats ice hockey team changing room
- Multipurpose sports hall with 8 badminton courts
- The Ridge climbing wall
- Ladies & Gents leisure changing rooms and WCs
- Plant room
- West Swindon Library\*

#### **Ground floor**

- Entrance concourse
- 25 metre (6 lane) swimming pool with spectator area
- Ladies & Gents wet changing rooms
- 2 squash courts
- Studio 2 lounge bar / events room
- Main reception
- Food and beverage mall
- Skaters bar
- Skaters café
- Dance studio
- Gymnasium with (unused) terrace
- 2 conference / meeting rooms
- Play school with play terrace
- Crèche

- Ice rink spectators seating area
- Spin studio
- Health suite with sauna, steam room & relaxation area
- Management offices

<sup>\*</sup> will be subject to lease back to SBC

- 3 all-weather 5-a-side football pitches
- Extensive car park
- Opened in April 1985
- Ice rink refurbished August 2013
- Roof refurbished 2013
- EPC rating E 120
- 2.5 hectares (6.1 acres)

- Average annual turnover £2,353,000
- Typically 791,000 visitors p.a.
- Premises Licence
- Home to Swindon Wildcats Ice Hockey
  Team, Swindon Ice Figure Club, Tiger Sharks
  Swimming Team, Okanagan Hockey School