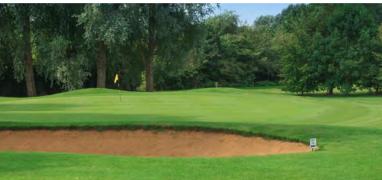

### BROOME MANOR GOLF COMPLEX

The Fairway, Swindon SN3 1RG

An attractive, modern and recently refurbished 27 hole golf complex with a leisure suite and 34 bay floodlit golf range situated in south west Swindon

A 27 hole parkland golf complex comprising:

- 18 hole 6,366 yard (par 71) golf course
- 9 hole 2,690 yard (par 33) golf course
- 34 bay (partially two tier) floodlit golf driving range
- Greenkeeping complex
- Boules square
- Modern, well-appointed 782 sq m (8,417 sq ft) clubhouse

- Fairways Restaurant and Bar
- Balcony overlooking the golf course
- David Howell Suite
- Kitchen (commercially fitted and equipped)
- Extensive car park
- Opened in 1976
- Clubhouse refurbished 2012
- Clubhouse EPC rating C 53
- **76.8** hectares (189.9 acres)
- Average annual turnover £944,000
- Typically 136,000 visitors p.a.
- Premises Licence
- Home to Broome Manor Golf Club