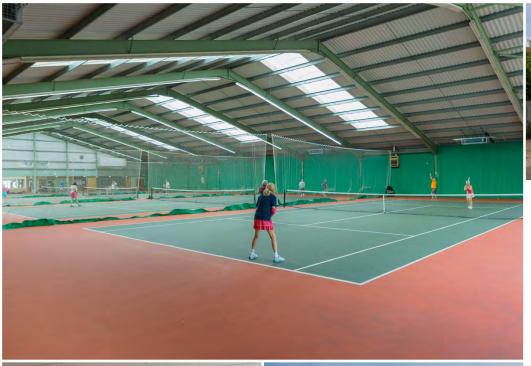

## **DELTA TENNIS CENTRE**

Welton Road, Swindon SN5 7XF

A purpose built indoor tennis centre with 3 external tennis courts situated to the west of central Swindon

A modern 2,517 sq m (27,093 sq ft) well-appointed, purpose built tennis centre comprising:

- Entrance lobby
- Reception / office
- Strings café /tennis viewing area
- 4 indoor tennis courts
- Bar
- Kitchen
- Ladies & Gents WCs
- Ladies & Gents changing rooms
- Office suite
- Wiltshire Tennis Association Office
- 3 all-weather tennis courts (2 floodlit)
- Extensive car park

- Opened in 1989
- EPC rating C 64
- 0.8 hectares (2 acres)
- Average annual turnover £244,000
- Typically 45,000 visitors p.a.
- Premises Licence