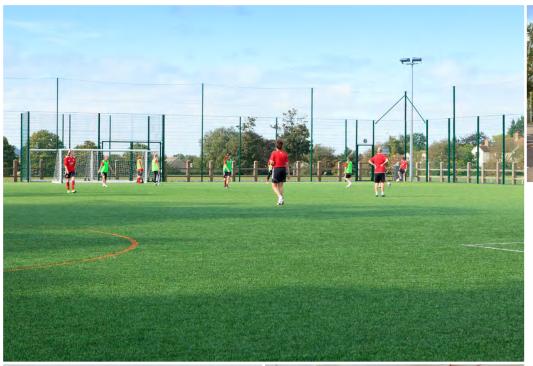

- Multi-purpose club / fitness room with kitchen & servery
- Office
- Ladies & Disabled WCs
- Sports hall and squash courts viewing galleries

- 2 5-a-side all-weather floodlit football pitches
- 2 full size grass football pitches (approx. 100m x 50m)
- 2 9-a-side grass football pitches (approx. 70m x 40m) \*\*
- 2 mini soccer pitches (approx. 60m x 30m) \*\*
- Cricket square (including an artificial wicket) playing over \*\* above
- Permanent cricket nets
- Extensive car parking
- Opened in 1972
- Sports hall refurbished 2011
- All-weather football pitches opened 2011
- Sports centre EPC rating B 44
- 7.1 hectares (17.6 acres)
- Average annual turnover £184,000
- Typically 191,000 visitors p.a.

### DORCAN SPORTS CENTRE

St Paul's Drive, Covingham, Swindon SN3 5DA

A purpose built sports centre with floodlit all-weather sports pitches and indoor netball courts situated adjacent to Dorcan Academy east of central Swindon

- Community lounge / general hall with kitchenette
- Office
- Ladies WCs

- Netball dome comprising: lobby; 2 indoor lit netball courts; kitchen; umpire's shower & WC; storeroom
- 2 basketball courts / overflow car parking
- 6 netball / tennis courts
- Long jump pit
- 3 7-a-side all-weather floodlit hockey / football pitches (single full-sized pitch)
- Extensive car parking
- Netball dome opened 2008
- All-weather football pitches
- Sports centre EPC rating C 75
- 3.9 hectares (9.7 acres)
- Average annual turnover £388,000
- Typically 331,000 visitors p.a.
- Home to Swindon District Netball League, North Wilts Hockey Club