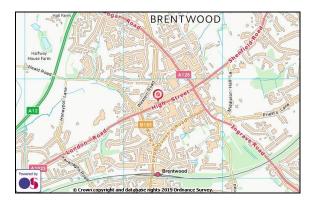

## **LOCATION**

Brentwood is situated 25 miles north-east of London and 12 miles south-west of Chelmsford. The M25 (J28) is approximately two miles from the town centre which has a regular train service to London Liverpool Street (35 minutes).