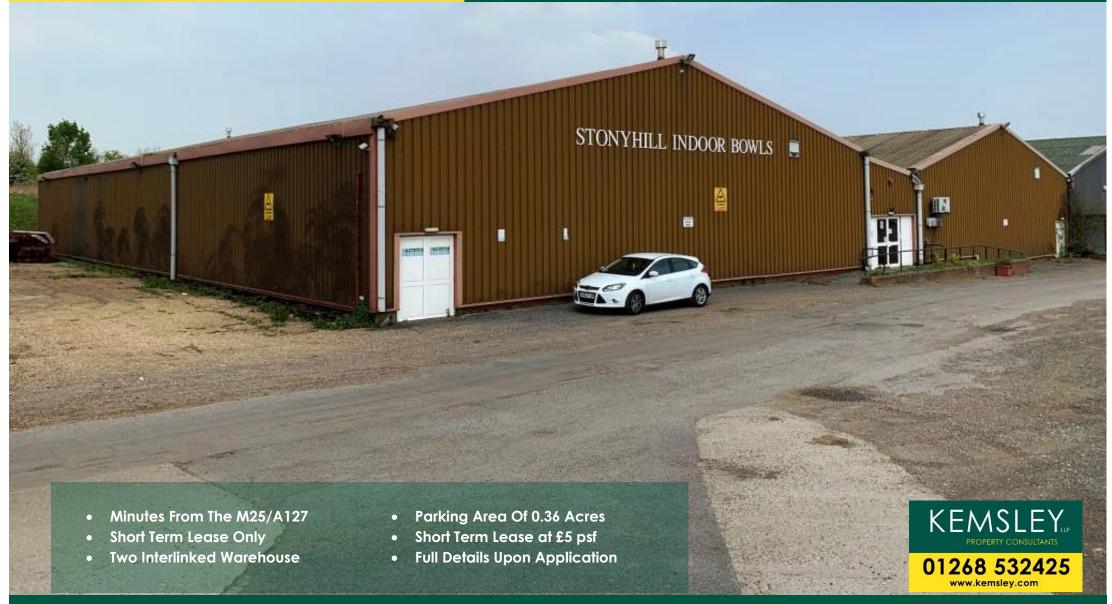

# FORMER STONYHILL BOWLS CLUB

Brentwood Road, Ingrave, Brentwood, Essex, CM14 3LW

#### **DESCRIPTION**

Two interlinked warehouses available on a short term basis with a generous parking area. Available separately or together. The space is in a very good condition and would suit a variety of uses. The two areas have a minimum eaves height of 4.3m and an apex of 7m. Full information is available upon request. An open storage area is located adjacent totalling around 6,000 Sq. Ft. A further 0.36 acres of open storage/parking is located opposite the unit. Further information is available upon request.

#### **ACCOMMODATION**

Unit B 7,391 Sq.Ft. (686.62 Sq. M.)

8,737 Sa. Ft.

Total 18,146 Sq.Ft. (1,685.76 Sq. M.)

Breakdown not including shared common parts.

The above floor areas are approximate and have been measured on a gross internal basis.