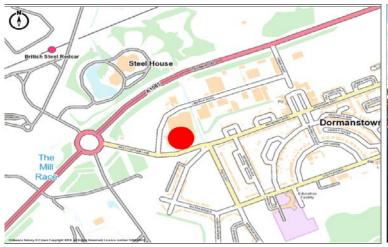

#### **LOCATION**

The property is situated in Redcar within Dormanstown industrial estate, to the north side of West Coatham Lane.

Redcar is approximately 8 miles east of Middlesborogh, 20 miles south of Hartlepool and 6 miles north of Guisborough.