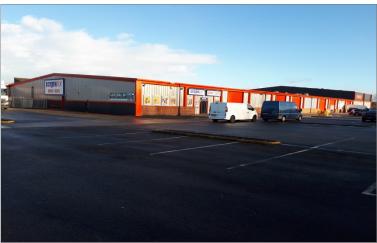

#### **DESCRIPTION**

The property comprises a steel portal frame construction with metal profile sheet cladding to its elevations and roof.

Internally each unit has a suspended ceiling, high intensity bulb lighting and concrete floors with access via a roller shutter and steel personnel door to the front elevation. Units 1-4 benefit from the following: