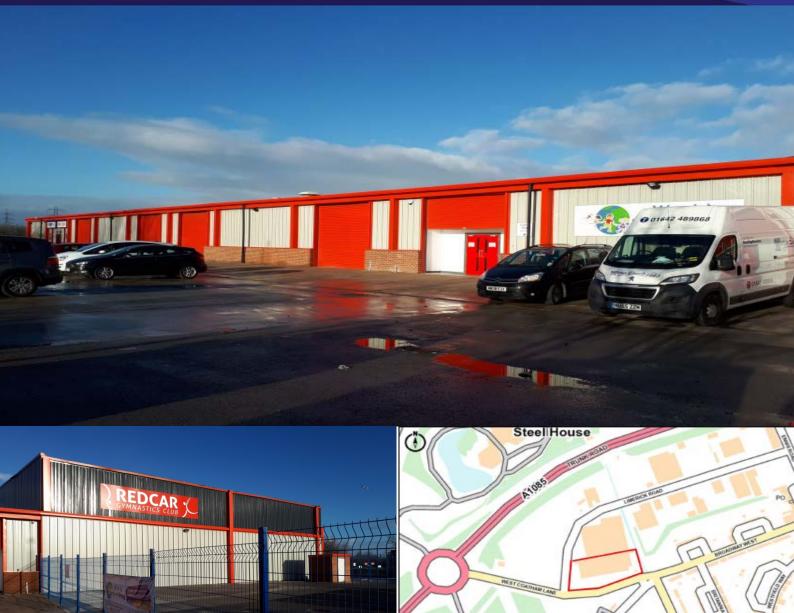

# FOR SALE TRADE COUNTER INVESTMENT

## UNITS 1-5, WEST COATHAM LANE, DORMANSTOWN INDUSTRIAL ESTATE, REDCAR, TS10 5QD

#### **LOCATION**

The property is situated in Redcar within Dormanstown industrial estate, to the north side of West Coatham Lane.

Redcar is approximately 8 miles east of Middlesborogh, 20 miles south of Hartlepool and 6 miles north of Guisborough.

#### **DESCRIPTION**

The property comprises a steel portal frame construction with metal profile sheet cladding to its elevations and roof.

Internally each unit has a suspended ceiling, high intensity bulb lighting and concrete floors with access via a roller shutter and steel personnel door to the front elevation. Units 1-4 benefit from the following: